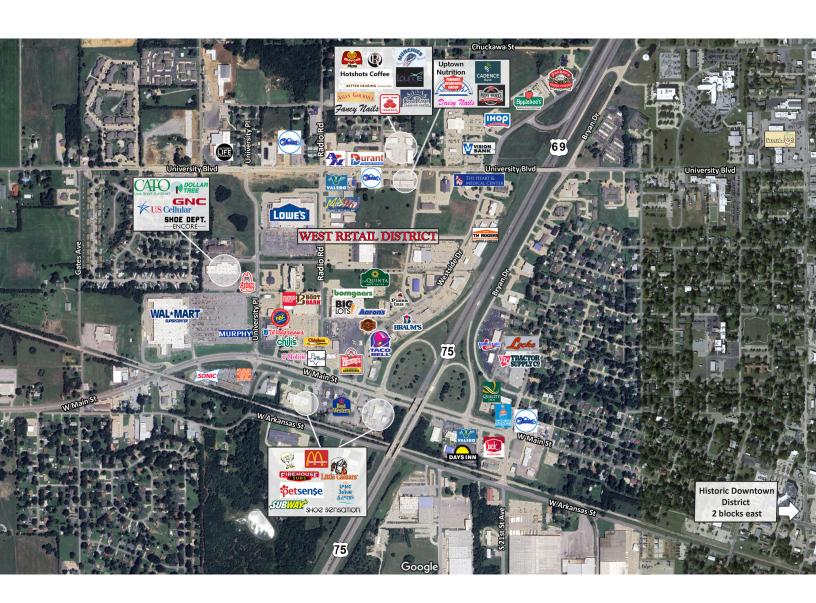

#### PROPERTY HIGHLIGHTS

- Size: Approximately 5,618 SF of flexible retail space, with potential to subdivide according to your business needs.
- Location: Nestled in Durant, Oklahoma's fastest-growing rural city, celebrated for its picturesque landscapes and strong economic growth.
- Cotenancy: Surrounded by a curated selection of popular regional and local businesses, ensuring steady foot traffic and customer engagement.