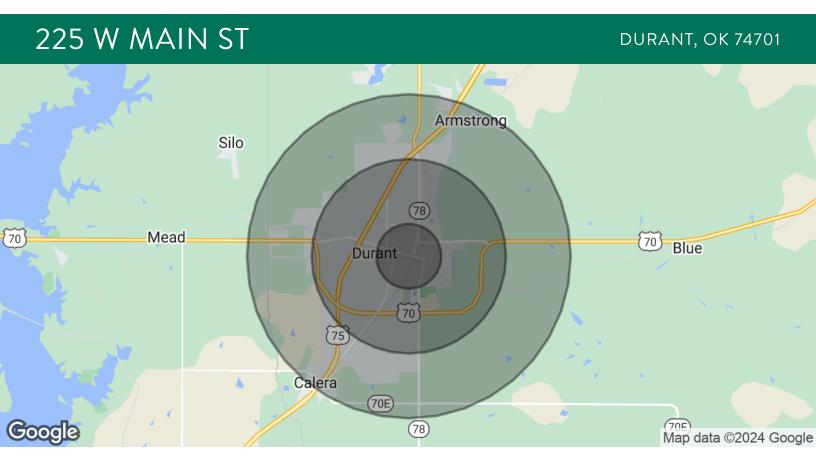

### **BRANDY RUNDEL**

brundel@priceedwards.com O: 405.990.5337 C: 405.990.5337

| POPULATION           | 1 MILE    | 3 MILES   | 5 MILES   |  |
|----------------------|-----------|-----------|-----------|--|
| Total Population     | 6,500     | 18,169    | 26,079    |  |
| Average Age          | 35        | 36        | 37        |  |
| Average Age (Male)   | 33        | 35        | 35        |  |
| Average Age (Female) | 37        | 38        | 39        |  |
| HOUSEHOLDS & INCOME  | 1 MILE    | 3 MILES   | 5 MILES   |  |
| Total Households     | 2,352     | 6,921     | 9,797     |  |
| # of Persons per HH  | 2.8       | 2.6       | 2.7       |  |
| Average HH Income    | \$59,734  | \$69,767  | \$76,366  |  |
| Average House Value  | \$130,790 | \$175,441 | \$197,787 |  |
|                      |           | 0/40004   |           |  |

Demographics data derived from AlphaMap

06132024