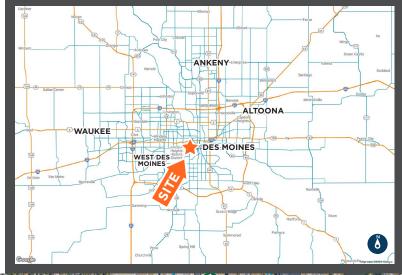

|
| Zip                               | 50312                    |
| Site Area (Acres) - 3 Tax Parcels | 0.435                    |
| Total Building Size (SF)          | 5,496                    |
| Zoning                            | MX2 - Mixed Use District |
| Number of Floors                  | 2 + Rooftop Patio        |
| Year Built                        | 2021                     |

#### **PROPERTY FEATURES**

- Prime location near downtown Des Moines
- Excellent visibility, signage and traffic counts
- Ideal opportunity for restaurant, bank, office, etc.
- Former restaurant and tavern
- Architectural design elements with high end finishes
- 2 x 5,000 gallon grease interceptor
- Building is vacant



# **Property Overview**





## **GALLERY**



















# Market Map





## Market Map





#### CONTACTS:

DUSTIN WHITEHEAD, CCIM Senior Vice President +1 319 961 6545 dwhitehead@iowaca.com CHRISTOPHER STAFFORD, CCIM Director | Senior Vice President +1 515 309 4002 cstafford@iowaca.com



3737 Woodland Avenue, Suite 100 West Des Moines, IA 50266 Main +1 515 309 4002 Fax +1 515 309 4040 iowacommercialadvisors.com

Independently Owned and Operated / A Member of the Cushman & Wakefield Alliance

©2024 Cushman & Wakefield. All rights reserved. The information contained in this communication is strictly confidential. This information has been obtained from sources believed to be reliable but has not been verified. No warranty or representation, express or implied, is made as to the condition property (or property composed by the property composed by the propert