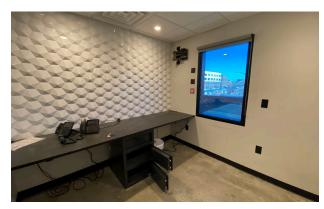

Polk                     |
| Zip                               | 50312                    |
| Site Area (Acres) - 3 Tax Parcels | 0.435                    |
| Total Building Size (SF)          | 5,496                    |
| Zoning                            | MX2 - Mixed Use District |
| Number of Floors                  | 2 + Rooftop Patio        |
| Year Built                        | 2021                     |

#### **PROPERTY FEATURES**

- Prime location near downtown Des Moines
- Excellent visibility, signage and traffic counts
- Ideal opportunity for restaurant, bank, office, etc.
- Former restaurant and tavern
- Architectural design elements with high end finishes
- 2 x 5,000 gallon grease interceptor
- Building is vacant



# **Property Overview**





## **GALLERY**



















# Market Map





## Market Map





#### CONTACTS:

DUSTIN WHITEHEAD, CCIM Senior Vice President +1 319 961 6545 dwhitehead@iowaca.com CHRISTOPHER STAFFORD, CCIM Director | Senior Vice President +1 515 309 4002 cstafford@iowaca.com



3737 Woodland Avenue, Suite 100 West Des Moines, IA 50266 Main +1 515 309 4002 Fax +1 515 309 4040 iowacommercialadvisors.com

Independently Owned and Operated / A Member of the Cushman & Wakefield Alliance

©2024 Cushman & Wakefield. All rights reserved. The information contained in this communication is strictly confidential. This information has been obtained from sources believed to be reliable but has not been verified. No warranty or representation, express or implied, is made as to the condition property (or property composed by the property com