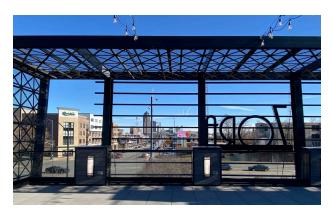

| Polk                     |
| Zip                               | 50312                    |
| Site Area (Acres) - 3 Tax Parcels | 0.435                    |
| Total Building Size (SF)          | 5,496                    |
| Zoning                            | MX2 - Mixed Use District |
| Number of Floors                  | 2 + Rooftop Patio        |
| Year Built                        | 2021                     |

#### **PROPERTY FEATURES**

- Prime location near downtown Des Moines
- Excellent visibility, signage and traffic counts
- Ideal opportunity for restaurant, bank, office, etc.
- Former restaurant and tavern
- Architectural design elements with high end finishes
- 2 x 5,000 gallon grease interceptor
- Building is vacant



# **Property Overview**





## **GALLERY**



















# Market Map





## Market Map





#### CONTACTS:

DUSTIN WHITEHEAD, CCIM Senior Vice President +1 319 961 6545 dwhitehead@iowaca.com CHRISTOPHER STAFFORD, CCIM Director | Senior Vice President +1 515 309 4002 cstafford@iowaca.com



3737 Woodland Avenue, Suite 100 West Des Moines, IA 50266 Main +1 515 309 4002 Fax +1 515 309 4040 iowacommercialadvisors.com

Independently Owned and Operated / A Member of the Cushman & Wakefield Alliance

©2024 Cushman & Wakefield. All rights reserved. The information contained in this communication is strictly confidential. This information has been obtained from sources believed to be reliable but has not been verified. No warranty or representation, express or implied, is made as to the condition property (or property composed by the prop