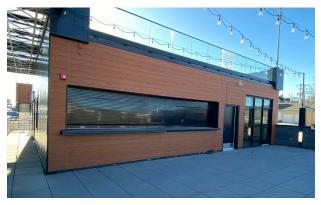

| Polk                     |
| Zip                               | 50312                    |
| Site Area (Acres) - 3 Tax Parcels | 0.435                    |
| Total Building Size (SF)          | 5,496                    |
| Zoning                            | MX2 - Mixed Use District |
| Number of Floors                  | 2 + Rooftop Patio        |
| Year Built                        | 2021                     |

#### **PROPERTY FEATURES**

- Prime location near downtown Des Moines
- Excellent visibility, signage and traffic counts
- Ideal opportunity for restaurant, bank, office, etc.
- Former restaurant and tavern
- Architectural design elements with high end finishes
- 2 x 5,000 gallon grease interceptor
- Building is vacant



# **Property Overview**





## **GALLERY**



















# Market Map





## Market Map





#### CONTACTS:

DUSTIN WHITEHEAD, CCIM Senior Vice President +1 319 961 6545 dwhitehead@iowaca.com CHRISTOPHER STAFFORD, CCIM Director | Senior Vice President +1 515 309 4002 cstafford@iowaca.com



3737 Woodland Avenue, Suite 100 West Des Moines, IA 50266 Main +1 515 309 4002 Fax +1 515 309 4040 iowacommercialadvisors.com

Independently Owned and Operated / A Member of the Cushman & Wakefield Alliance

©2024 Cushman & Wakefield. All rights reserved. The information contained in this communication is strictly confidential. This information has been obtained from sources believed to be reliable but has not been verified. No warranty or representation, express or implied, is made as to the condition property (or property composed by the property c