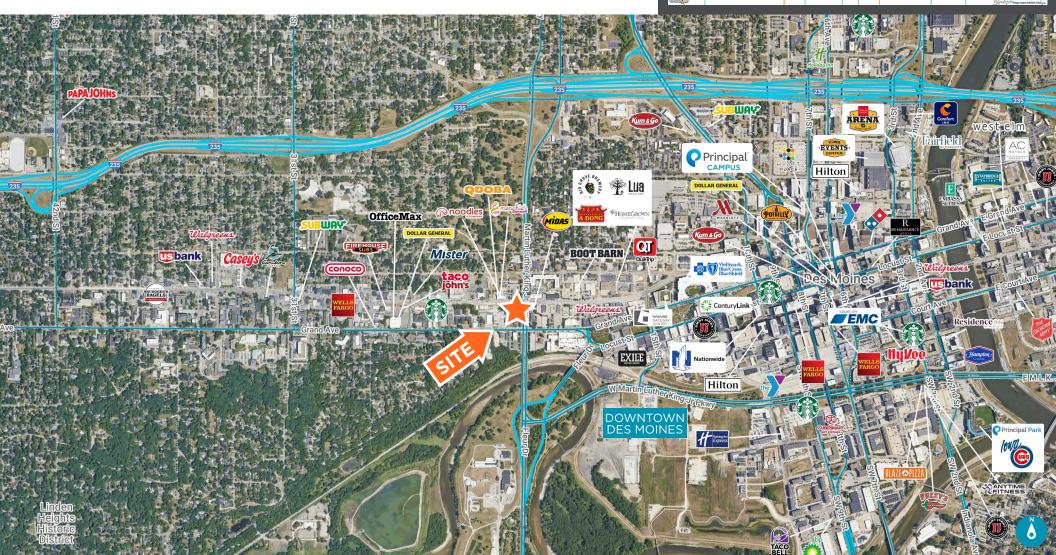

|
| Zip                               | 50312                    |
| Site Area (Acres) - 3 Tax Parcels | 0.435                    |
| Total Building Size (SF)          | 5,496                    |
| Zoning                            | MX2 - Mixed Use District |
| Number of Floors                  | 2 + Rooftop Patio        |
| Year Built                        | 2021                     |

#### **PROPERTY FEATURES**

- Prime location near downtown Des Moines
- Excellent visibility, signage and traffic counts
- Ideal opportunity for restaurant, bank, office, etc.
- Former restaurant and tavern
- Architectural design elements with high end finishes
- 2 x 5,000 gallon grease interceptor
- Building is vacant



# **Property Overview**





## **GALLERY**



















# Market Map





## Market Map





#### CONTACTS:

DUSTIN WHITEHEAD, CCIM Senior Vice President +1 319 961 6545 dwhitehead@iowaca.com CHRISTOPHER STAFFORD, CCIM Director | Senior Vice President +1 515 309 4002 cstafford@iowaca.com



3737 Woodland Avenue, Suite 100 West Des Moines, IA 50266 Main +1 515 309 4002 Fax +1 515 309 4040 iowacommercialadvisors.com

Independently Owned and Operated / A Member of the Cushman & Wakefield Alliance

©2024 Cushman & Wakefield. All rights reserved. The information contained in this communication is strictly confidential. This information has been obtained from sources believed to be reliable but has not been verified. No warranty or representation, express or implied, is made as to the condition property (or property composed by the property composed by the property