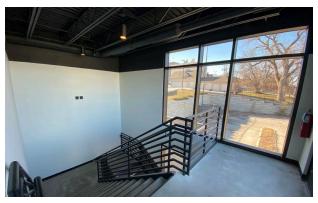

| Polk                     |
| Zip                               | 50312                    |
| Site Area (Acres) - 3 Tax Parcels | 0.435                    |
| Total Building Size (SF)          | 5,496                    |
| Zoning                            | MX2 - Mixed Use District |
| Number of Floors                  | 2 + Rooftop Patio        |
| Year Built                        | 2021                     |

#### **PROPERTY FEATURES**

- Prime location near downtown Des Moines
- Excellent visibility, signage and traffic counts
- Ideal opportunity for restaurant, bank, office, etc.
- Former restaurant and tavern
- Architectural design elements with high end finishes
- 2 x 5,000 gallon grease interceptor
- Building is vacant



# **Property Overview**





## **GALLERY**



















# Market Map





## Market Map





#### CONTACTS:

DUSTIN WHITEHEAD, CCIM Senior Vice President +1 319 961 6545 dwhitehead@iowaca.com CHRISTOPHER STAFFORD, CCIM Director | Senior Vice President +1 515 309 4002 cstafford@iowaca.com



3737 Woodland Avenue, Suite 100 West Des Moines, IA 50266 Main +1 515 309 4002 Fax +1 515 309 4040 iowacommercialadvisors.com

Independently Owned and Operated / A Member of the Cushman & Wakefield Alliance

©2024 Cushman & Wakefield. All rights reserved. The information contained in this communication is strictly confidential. This information has been obtained from sources believed to be reliable but has not been verified. No warranty or representation, express or implied, is made as to the condition property (or property composed by the pr