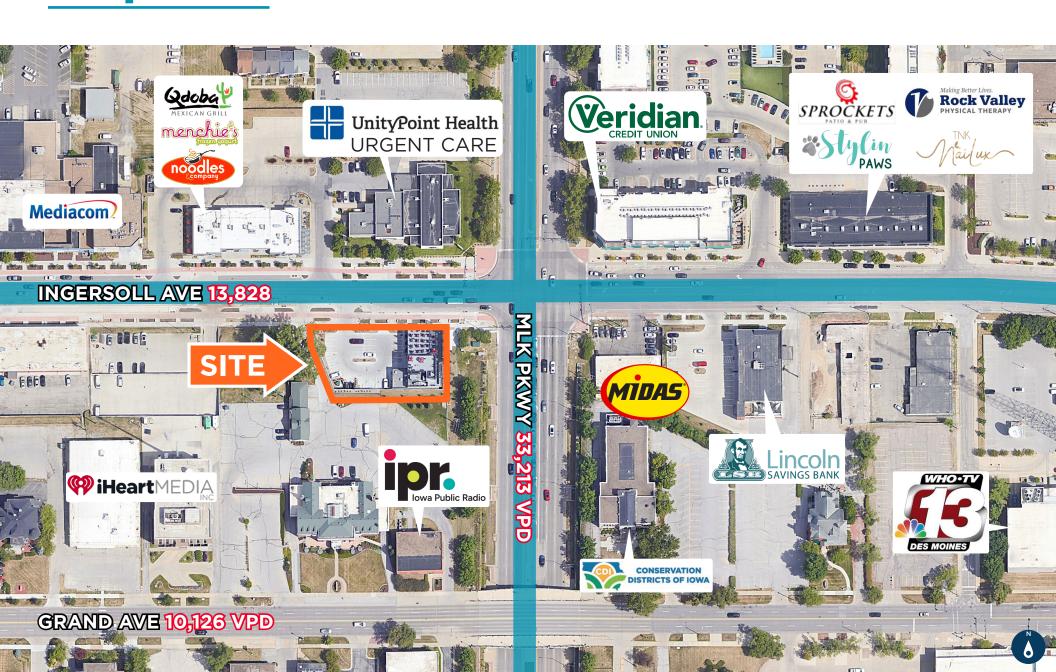

| 50312                    |
| Site Area (Acres) - 3 Tax Parcels | 0.435                    |
| Total Building Size (SF)          | 5,496                    |
| Zoning                            | MX2 - Mixed Use District |
| Number of Floors                  | 2 + Rooftop Patio        |
| Year Built                        | 2021                     |

#### **PROPERTY FEATURES**

- Prime location near downtown Des Moines
- Excellent visibility, signage and traffic counts
- Ideal opportunity for restaurant, bank, office, etc.
- Former restaurant and tavern
- Architectural design elements with high end finishes
- 2 x 5,000 gallon grease interceptor
- Building is vacant



# **Property Overview**





## **GALLERY**



















# Market Map





## Market Map





#### CONTACTS:

DUSTIN WHITEHEAD, CCIM Senior Vice President +1 319 961 6545 dwhitehead@iowaca.com CHRISTOPHER STAFFORD, CCIM Director | Senior Vice President +1 515 309 4002 cstafford@iowaca.com



3737 Woodland Avenue, Suite 100 West Des Moines, IA 50266 Main +1 515 309 4002 Fax +1 515 309 4040 iowacommercialadvisors.com

Independently Owned and Operated / A Member of the Cushman & Wakefield Alliance

©2024 Cushman & Wakefield. All rights reserved. The information contained in this communication is strictly confidential. This information has been obtained from sources believed to be reliable but has not been verified. No warranty or representation, express or implied, is made as to the condition property (or property composed by the property composed by the property (or property) or