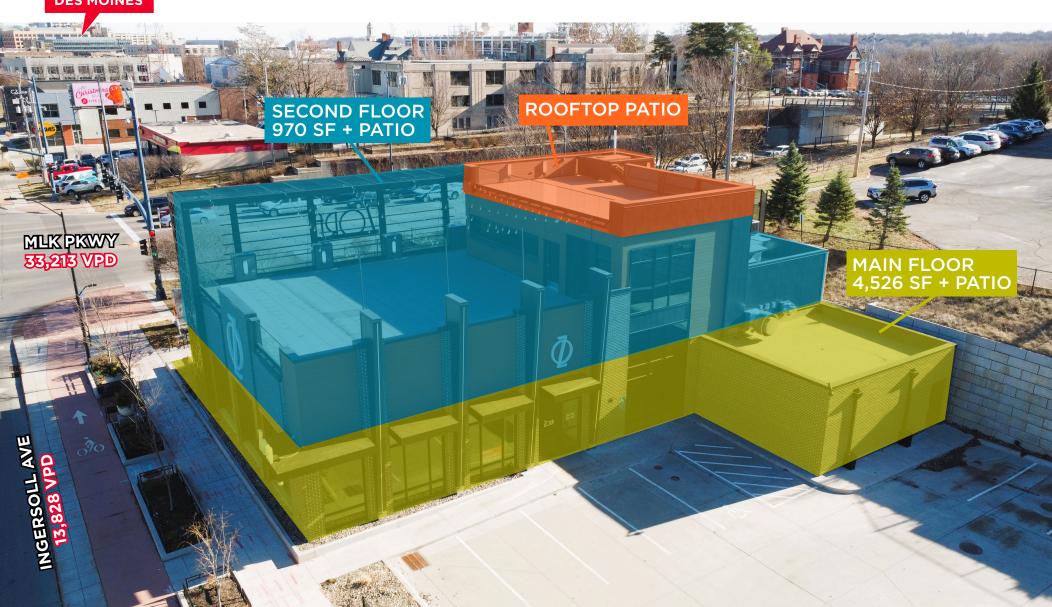

#### **SALE PRICE: SUBJECT TO OFFERS**

| Address                           | 2120 Ingersoll Ave       |
|-----------------------------------|--------------------------|
| City                              | Des Moines               |
| State                             | lowa                     |
| County                            | Polk                     |
| Zip                               | 50312                    |
| Site Area (Acres) - 3 Tax Parcels | 0.435                    |
| Total Building Size (SF)          | 5,496                    |
| Zoning                            | MX2 - Mixed Use District |
| Number of Floors                  | 2 + Rooftop Patio        |
| Year Built                        | 2021                     |

#### **PROPERTY FEATURES**

- Prime location near downtown Des Moines
- Excellent visibility, signage and traffic counts
- Ideal opportunity for restaurant, bank, office, etc.
- Former restaurant and tavern
- Architectural design elements with high end finishes
- 2 x 5,000 gallon grease interceptor
- Building is vacant