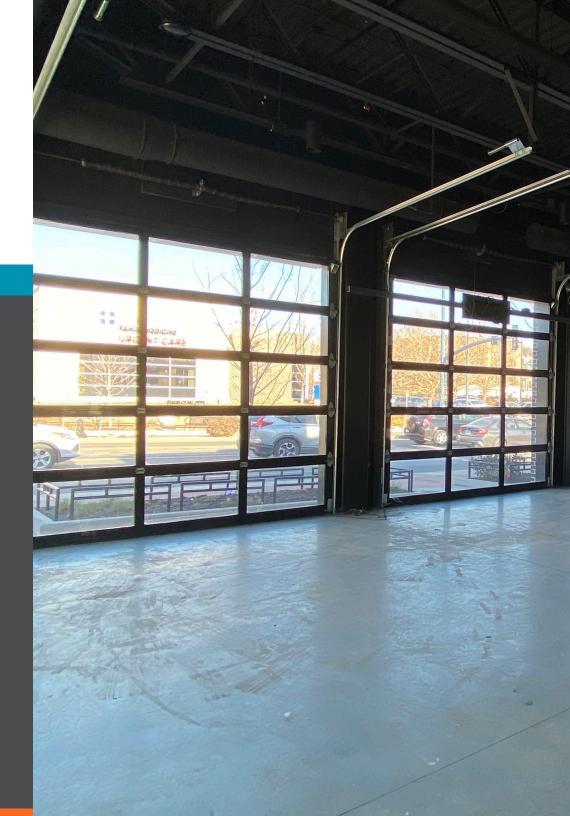

|
| County                            | Polk                     |
| Zip                               | 50312                    |
| Site Area (Acres) - 3 Tax Parcels | 0.435                    |
| Total Building Size (SF)          | 5,496                    |
| Zoning                            | MX2 - Mixed Use District |
| Number of Floors                  | 2 + Rooftop Patio        |
| Year Built                        | 2021                     |

#### **PROPERTY FEATURES**

- Prime location near downtown Des Moines
- Excellent visibility, signage and traffic counts
- Ideal opportunity for restaurant, bank, office, etc.
- Former restaurant and tavern
- Architectural design elements with high end finishes
- 2 x 5,000 gallon grease interceptor
- Building is vacant



# **Property Overview**





## **GALLERY**



















# Market Map





## Market Map





#### CONTACTS:

DUSTIN WHITEHEAD, CCIM Senior Vice President +1 319 961 6545 dwhitehead@iowaca.com CHRISTOPHER STAFFORD, CCIM Director | Senior Vice President +1 515 309 4002 cstafford@iowaca.com



3737 Woodland Avenue, Suite 100 West Des Moines, IA 50266 Main +1 515 309 4002 Fax +1 515 309 4040 iowacommercialadvisors.com

Independently Owned and Operated / A Member of the Cushman & Wakefield Alliance

©2024 Cushman & Wakefield. All rights reserved. The information contained in this communication is strictly confidential. This information has been obtained from sources believed to be reliable but has not been verified. No warranty or representation, express or implied, is made as to the c