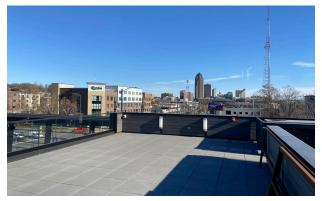

| Polk                     |
| Zip                               | 50312                    |
| Site Area (Acres) - 3 Tax Parcels | 0.435                    |
| Total Building Size (SF)          | 5,496                    |
| Zoning                            | MX2 - Mixed Use District |
| Number of Floors                  | 2 + Rooftop Patio        |
| Year Built                        | 2021                     |

#### **PROPERTY FEATURES**

- Prime location near downtown Des Moines
- Excellent visibility, signage and traffic counts
- Ideal opportunity for restaurant, bank, office, etc.
- Former restaurant and tavern
- Architectural design elements with high end finishes
- 2 x 5,000 gallon grease interceptor
- Building is vacant



# **Property Overview**





## **GALLERY**



















# Market Map





## Market Map





#### CONTACTS:

DUSTIN WHITEHEAD, CCIM Senior Vice President +1 319 961 6545 dwhitehead@iowaca.com CHRISTOPHER STAFFORD, CCIM Director | Senior Vice President +1 515 309 4002 cstafford@iowaca.com



3737 Woodland Avenue, Suite 100 West Des Moines, IA 50266 Main +1 515 309 4002 Fax +1 515 309 4040 iowacommercialadvisors.com

Independently Owned and Operated / A Member of the Cushman & Wakefield Alliance

©2024 Cushman & Wakefield. All rights reserved. The information contained in this communication is strictly confidential. This information has been obtained from sources believed to be reliable but has not been verified. No warranty or representation, express or implied, is made as to the condition property (or property composed by the property