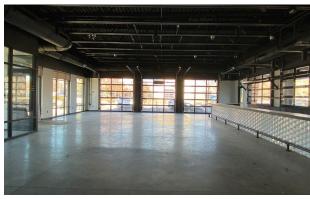

| Polk                     |
| Zip                               | 50312                    |
| Site Area (Acres) - 3 Tax Parcels | 0.435                    |
| Total Building Size (SF)          | 5,496                    |
| Zoning                            | MX2 - Mixed Use District |
| Number of Floors                  | 2 + Rooftop Patio        |
| Year Built                        | 2021                     |

#### **PROPERTY FEATURES**

- Prime location near downtown Des Moines
- Excellent visibility, signage and traffic counts
- Ideal opportunity for restaurant, bank, office, etc.
- Former restaurant and tavern
- Architectural design elements with high end finishes
- 2 x 5,000 gallon grease interceptor
- Building is vacant



# **Property Overview**





## **GALLERY**



















# Market Map





## Market Map





#### CONTACTS:

DUSTIN WHITEHEAD, CCIM Senior Vice President +1 319 961 6545 dwhitehead@iowaca.com CHRISTOPHER STAFFORD, CCIM Director | Senior Vice President +1 515 309 4002 cstafford@iowaca.com



3737 Woodland Avenue, Suite 100 West Des Moines, IA 50266 Main +1 515 309 4002 Fax +1 515 309 4040 iowacommercialadvisors.com

Independently Owned and Operated / A Member of the Cushman & Wakefield Alliance

©2024 Cushman & Wakefield. All rights reserved. The information contained in this communication is strictly confidential. This information has been obtained from sources believed to be reliable but has not been verified. No warranty or representation, express or implied, is made as to the condition property (or property composed by the proper