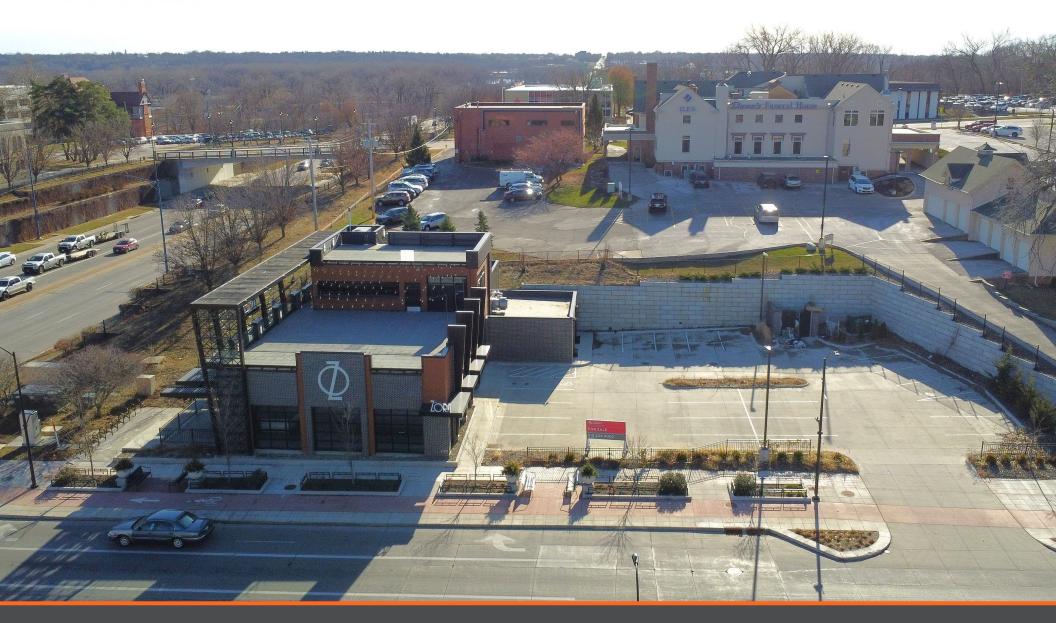

| 50312                    |
| Site Area (Acres) - 3 Tax Parcels | 0.435                    |
| Total Building Size (SF)          | 5,496                    |
| Zoning                            | MX2 - Mixed Use District |
| Number of Floors                  | 2 + Rooftop Patio        |
| Year Built                        | 2021                     |

#### **PROPERTY FEATURES**

- Prime location near downtown Des Moines
- Excellent visibility, signage and traffic counts
- Ideal opportunity for restaurant, bank, office, etc.
- Former restaurant and tavern
- Architectural design elements with high end finishes
- 2 x 5,000 gallon grease interceptor
- Building is vacant



# **Property Overview**





## **GALLERY**



















# Market Map





## Market Map





#### CONTACTS:

DUSTIN WHITEHEAD, CCIM Senior Vice President +1 319 961 6545 dwhitehead@iowaca.com CHRISTOPHER STAFFORD, CCIM Director | Senior Vice President +1 515 309 4002 cstafford@iowaca.com



3737 Woodland Avenue, Suite 100 West Des Moines, IA 50266 Main +1 515 309 4002 Fax +1 515 309 4040 iowacommercialadvisors.com

Independently Owned and Operated / A Member of the Cushman & Wakefield Alliance

©2024 Cushman & Wakefield. All rights reserved. The information contained in this communication is strictly confidential. This information has been obtained from sources believed to be reliable but has not been verified. No warranty or representation, express or implied, is made as to the condition property (or property composed by the property composed by the property (or property) or pr