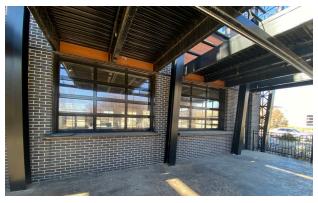

k                     |
| Zip                               | 50312                    |
| Site Area (Acres) - 3 Tax Parcels | 0.435                    |
| Total Building Size (SF)          | 5,496                    |
| Zoning                            | MX2 - Mixed Use District |
| Number of Floors                  | 2 + Rooftop Patio        |
| Year Built                        | 2021                     |

#### **PROPERTY FEATURES**

- Prime location near downtown Des Moines
- Excellent visibility, signage and traffic counts
- Ideal opportunity for restaurant, bank, office, etc.
- Former restaurant and tavern
- Architectural design elements with high end finishes
- 2 x 5,000 gallon grease interceptor
- Building is vacant



# **Property Overview**





## **GALLERY**



















# Market Map





## Market Map





#### CONTACTS:

DUSTIN WHITEHEAD, CCIM Senior Vice President +1 319 961 6545 dwhitehead@iowaca.com CHRISTOPHER STAFFORD, CCIM Director | Senior Vice President +1 515 309 4002 cstafford@iowaca.com



3737 Woodland Avenue, Suite 100 West Des Moines, IA 50266 Main +1 515 309 4002 Fax +1 515 309 4040 iowacommercialadvisors.com

Independently Owned and Operated / A Member of the Cushman & Wakefield Alliance

©2024 Cushman & Wakefield. All rights reserved. The information contained in this communication is strictly confidential. This information has been obtained from sources believed to be reliable but has not been verified. No warranty or representation, express or implied, is made as to the condition property (or property composed by the property compose