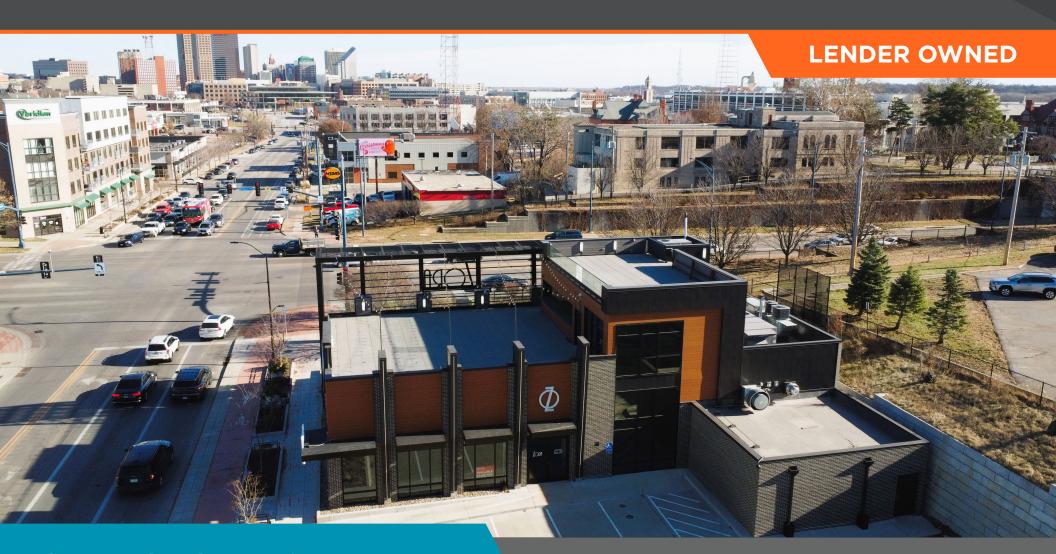

# **Property Overview**

#### **PROPERTY FEATURES**

- Prime location near downtown Des Moines
- Excellent visibility, signage and traffic counts
- Ideal opportunity for restaurant, bank, office, etc.
- Former restaurant and tavern
- Architectural design elements with high end finishes
- 2 x 5,000 gallon grease interceptor
- Building is vacant