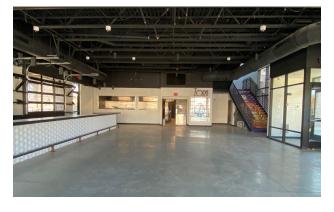

olk                     |
| Zip                               | 50312                    |
| Site Area (Acres) - 3 Tax Parcels | 0.435                    |
| Total Building Size (SF)          | 5,496                    |
| Zoning                            | MX2 - Mixed Use District |
| Number of Floors                  | 2 + Rooftop Patio        |
| Year Built                        | 2021                     |

#### **PROPERTY FEATURES**

- Prime location near downtown Des Moines
- Excellent visibility, signage and traffic counts
- Ideal opportunity for restaurant, bank, office, etc.
- Former restaurant and tavern
- Architectural design elements with high end finishes
- 2 x 5,000 gallon grease interceptor
- Building is vacant



# **Property Overview**





## **GALLERY**



















# Market Map





## Market Map





#### CONTACTS:

DUSTIN WHITEHEAD, CCIM Senior Vice President +1 319 961 6545 dwhitehead@iowaca.com CHRISTOPHER STAFFORD, CCIM Director | Senior Vice President +1 515 309 4002 cstafford@iowaca.com



3737 Woodland Avenue, Suite 100 West Des Moines, IA 50266 Main +1 515 309 4002 Fax +1 515 309 4040 iowacommercialadvisors.com

Independently Owned and Operated / A Member of the Cushman & Wakefield Alliance

©2024 Cushman & Wakefield. All rights reserved. The information contained in this communication is strictly confidential. This information has been obtained from sources believed to be reliable but has not been verified. No warranty or representation, express or implied, is made as to the condition property (or property composed by the property compo