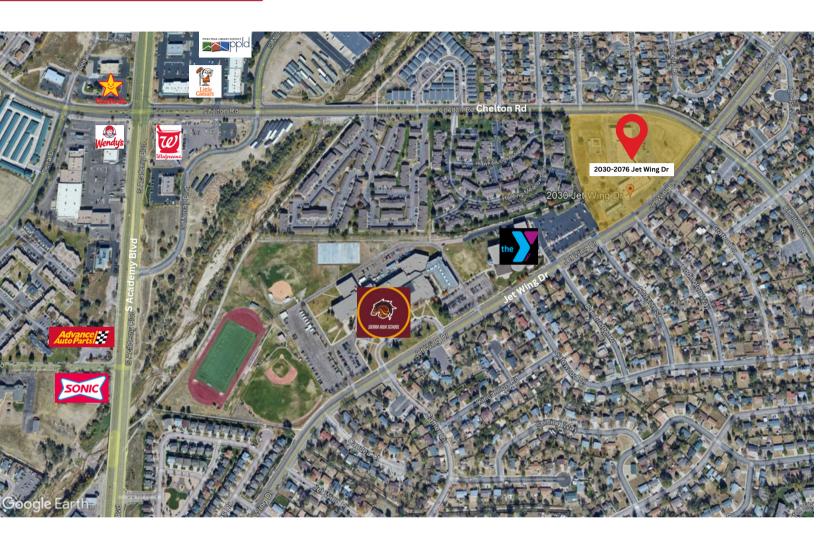

# **Chelton Crossing**

2030-2076 Jet Wing Drive Colorado Springs, CO 80916

#### **PROPERTY SUMMARY**

Be part of the newest redevelopment in this Colorado Springs southeast neighborhood! Chelton Crossing, an opportunity zone, is part of a retail and multi-family redevelopment project located at Chelton Road and Jet Wing Drive. Don't miss this opportunity to be a part of creating a community hub in this southeast mixed-use retail center. Join existing tenants: