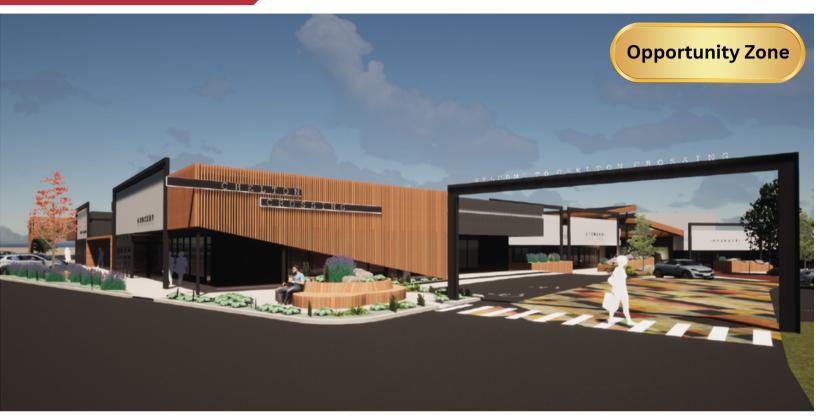

#### **PROPERTY SUMMARY**

Be part of the newest redevelopment in this Colorado Springs southeast neighborhood! Chelton Crossing, an opportunity zone, is part of a retail and multi-family redevelopment project located at Chelton Road and Jet Wing Drive. Don't miss this opportunity to be a part of creating a community hub in this southeast mixed-use retail center. Join existing tenants: