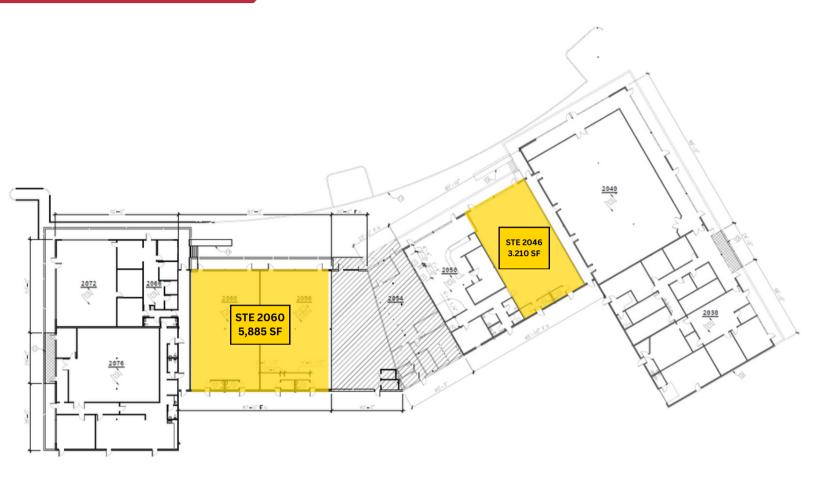

#### **PROPERTY SPECIFICATIONS**

| BUILDING SIZE 31,400 SF               |                      |                            |  |  |
|---------------------------------------|----------------------|----------------------------|--|--|
| SUITE                                 | SIZE                 | LEASE RATE NNN             |  |  |
| <ul><li> 2046</li><li> 2060</li></ul> | 3,210 SF<br>5,885 SF | \$13.00 NNN<br>\$12.00 NNN |  |  |
| OPERATING EXPENSES                    |                      | \$3.03 PSF (EST 2024)      |  |  |
| YEAR BUILT                            |                      | 1985                       |  |  |
| ZONING                                |                      | PBC                        |  |  |

# **Chelton Crossing**

2030-2076 Jet Wing Drive Colorado Springs, CO 80916

| SUITE | TENANT               | SIZE      | SUITE | SUITE TENANT                       |
|-------|----------------------|-----------|-------|------------------------------------|
| 2030  | Universal Ministries | 12,250 SF | 2060  | 2060 AVAILABLE                     |
| 2046  | AVAILABLE            | 3,210 SF  | 2064  | 2064 Envy Beauty                   |
| 2050  | Stompin' Groundz     | 2,790 SF  | 2066  | 2066 Trinity and Me-Not Just Hair  |
| 2052  | Solid Rock CDC       | 2,300 SF  | 2076  | 2076 Colorado Christian Fellowship |
| 2054  | Regina English       | 2,300 SF  |       |                                    |