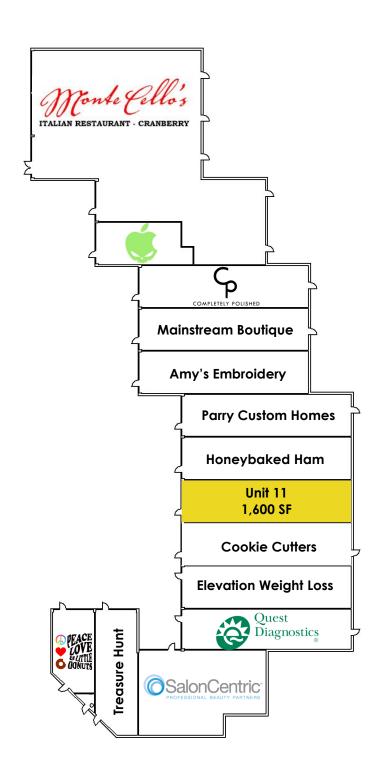

#### PROPERTY HIGHLIGHTS

- Located on Route 19, accessible via signalized intersection
- 26,500 SF Retail Center
- Minutes from I-76, I-79 and Route 228
- Co-tenants include Monte Cellos, Honeybaked Ham, Treasure Hunt, Peace, Love and Little Donuts & more
- Population of 55,486 within 5-mile radius
- Average daily traffic along Route 19 and Brandt Dr. totals 39,000 cars