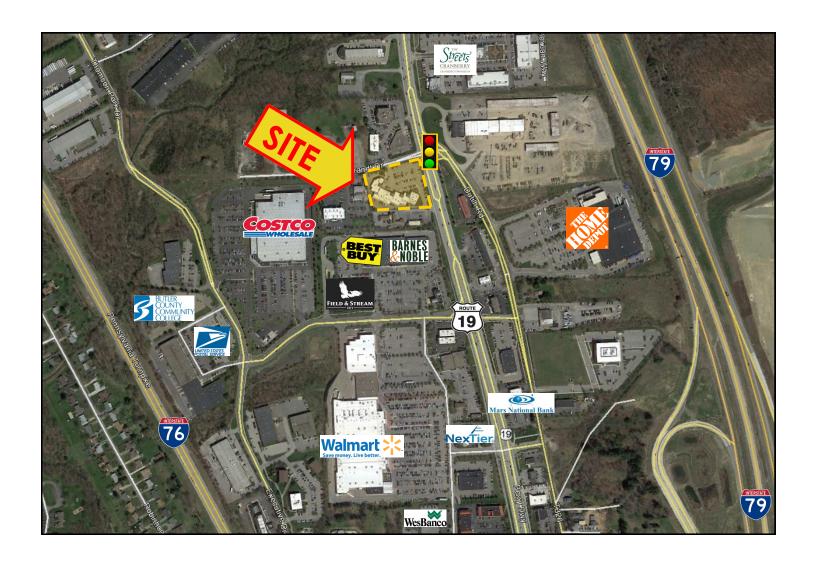

#### PROPERTY HIGHLIGHTS

- Located on Route 19, accessible via signalized intersection
- 26,500 SF Retail Center
- Minutes from I-76, I-79 and Route 228
- Co-tenants include Monte Cellos, Honeybaked Ham, Treasure Hunt, Peace, Love and Little Donuts & more
- Population of 55,486 within 5-mile radius
- Average daily traffic along Route 19 and Brandt Dr. totals 39,000 cars