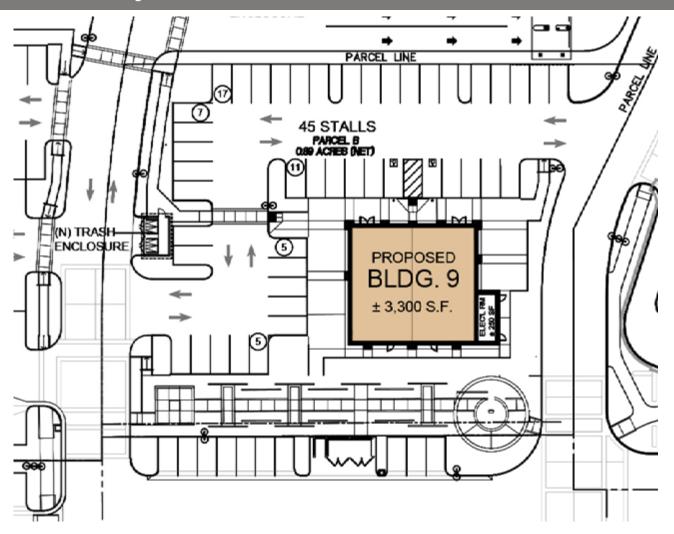

#### Proposed Phase 2/ New 3,300 SF Building

**Scott A. Underhill, CRX, SCLS** - Principal - 661 706 9312 - scott@asuassociates.com - CA RE #00785728 11601 Bolthouse Drive Suite 110 - Bakersfield, CA 93311 - 661 862 5454 main - 661 862 5444 fax