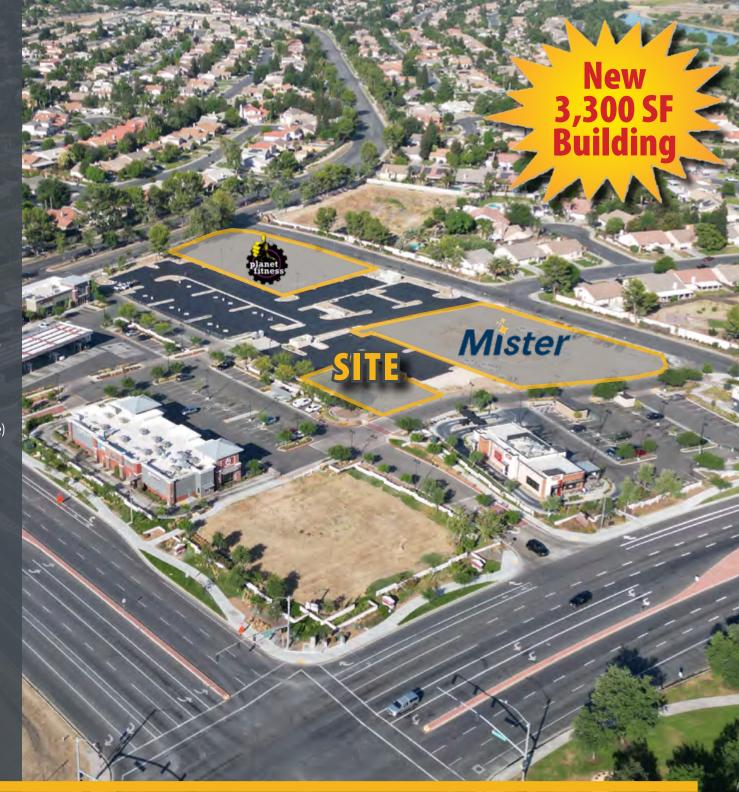

New Building with Patio AVAILABLE FOR LEASE - BTS

# Village at River Oaks • NEW 3,300 SF BUILDING • Available For Lease SWC Stockdale Highway & Buena Vista Road • Bakersfield, CA

## Village at River Oaks • NEW 3,300 SF BUILDING • Available For Lease

SWC Stockdale Highway & Buena Vista Road - Bakersfield, CA