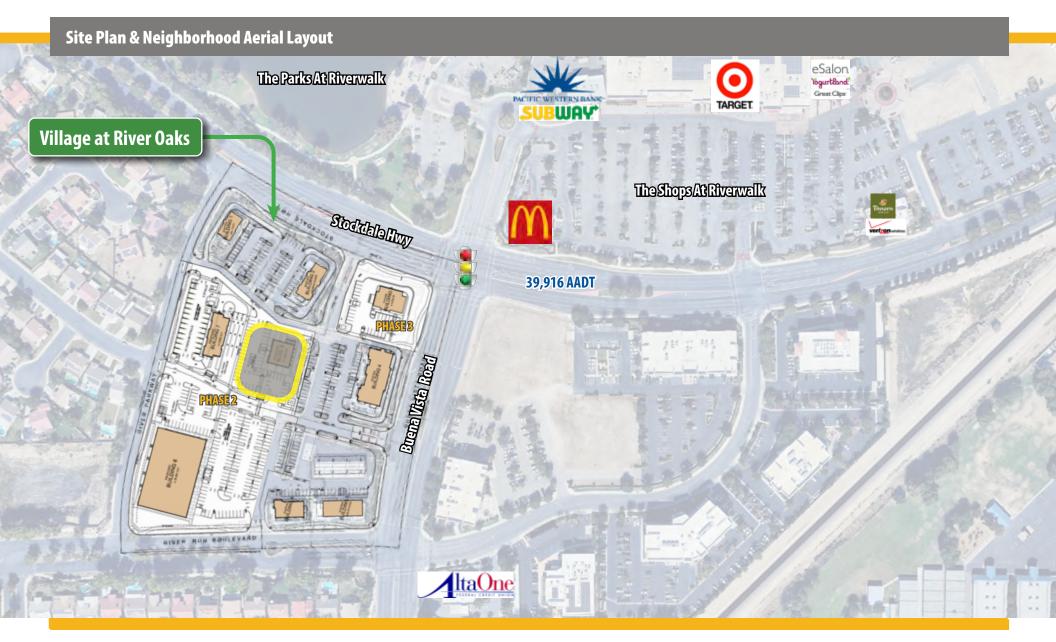

## Village at River Oaks • NEW 3,300 SF BUILDING • Available For Lease

SWC Stockdale Highway & Buena Vista Road - Bakersfield, CA