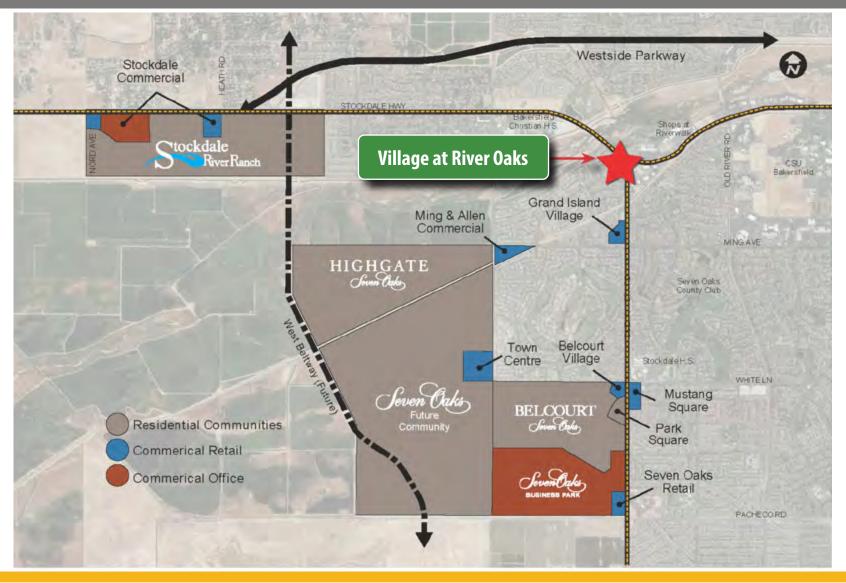

#### **Masterplan Community Aerial**

**Scott A. Underhill, CRX, SCLS** - Principal - 661 706 9312 - scott@asuassociates.com - CA RE #00785728 11601 Bolthouse Drive Suite 110 - Bakersfield, CA 93311 - 661 862 5454 main - 661 862 5444 fax