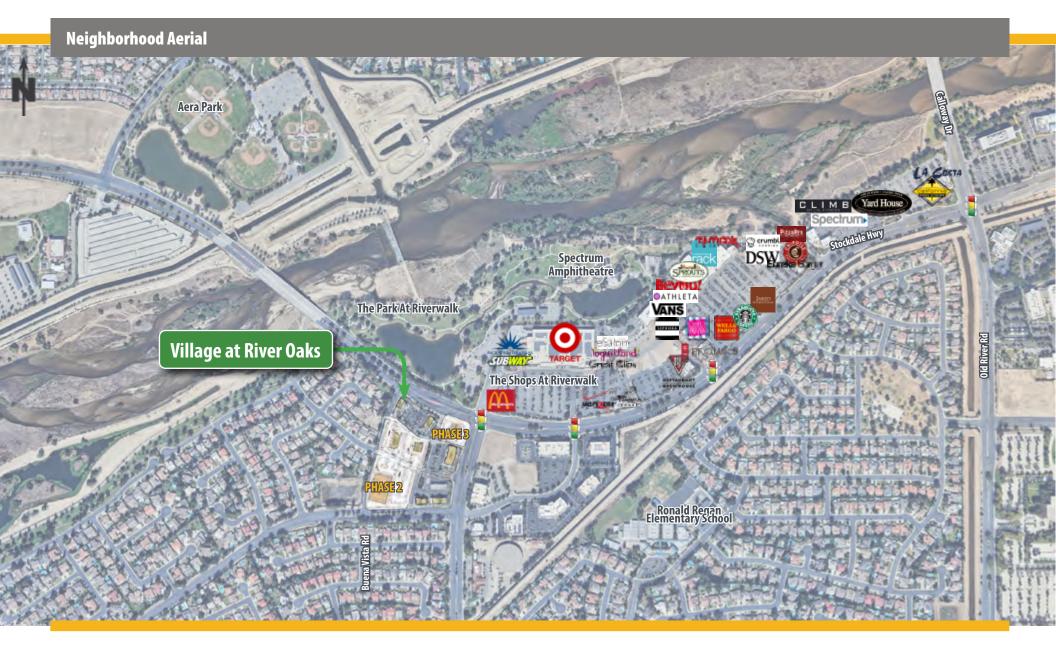

## Village at River Oaks • NEW 3,300 SF BUILDING • Available For Lease

SWC Stockdale Highway & Buena Vista Road - Bakersfield, CA