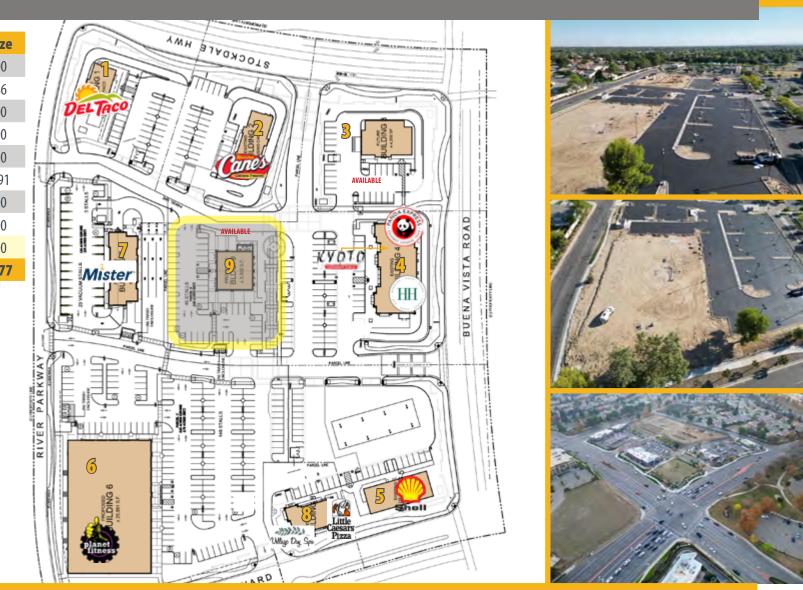

### **Site Plan**

| Building Area          | SF Size                                                                                                                                      |
|------------------------|----------------------------------------------------------------------------------------------------------------------------------------------|
| Fast Food w/Drive-Thru | 2,400                                                                                                                                        |
| Fast Food w/Drive-Thru | 3,486                                                                                                                                        |
| Retail                 | 4,200                                                                                                                                        |
| Multi-Tenant           | 8,300                                                                                                                                        |
| Retail                 | 4,000                                                                                                                                        |
| Major Tenant           | 25,891                                                                                                                                       |
| Retail                 | 4,800                                                                                                                                        |
| Retail                 | 3,000                                                                                                                                        |
| Retail                 | 3,300                                                                                                                                        |
| TOTAL                  | 54,577                                                                                                                                       |
|                        | Fast Food w/Drive-Thru<br>Fast Food w/Drive-Thru<br>Retail<br>Multi-Tenant<br>Retail<br>Major Tenant<br>Retail<br>Retail<br>Retail<br>Retail |

## Village at River Oaks • NEW 3,300 SF BUILDING • Available For Lease SWC Stockdale Highway & Buena Vista Road • Bakersfield, CA

Scott A. Underhill, CRX, SCLS - Principal - 661 706 9312 - scott@asuassociates.com - CA RE #00785728 11601 Bolthouse Drive Suite 110 - Bakersfield, CA 93311 - 661 862 5454 main - 661 862 5444 fax