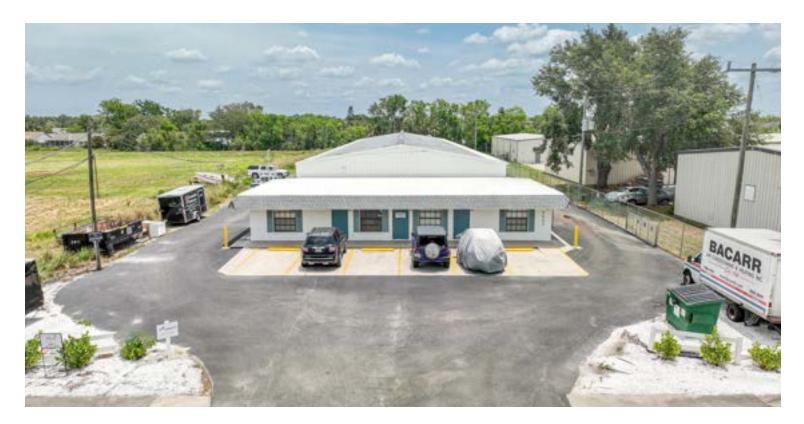

# **PROPERTY DESCRIPTION**

Rarely available Flex space! 500 SF space with a mezzanine. Unit has a 10'x14', grade level, roll-up door with a separate entry door to space. Employee/client parking in the rear of the property.

#### **PROPERTY HIGHLIGHTS**

- Easy access
- Affordable rents
- Close to U.S. 301
- Large roll up doors
- Open space layout