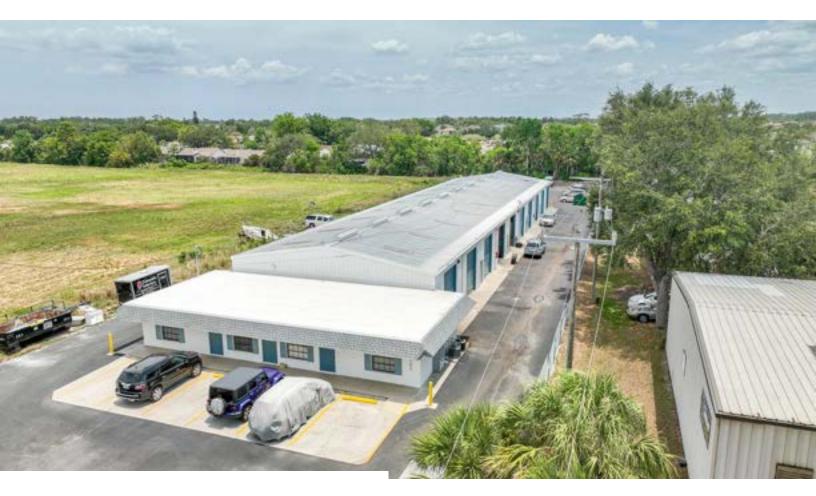

# **PROPERTY DESCRIPTION**

Rarely available Flex space! 500 SF space with a mezzanine. Unit has a 10'x14', grade level, roll-up door with a separate entry door to space. Employee/client parking in the rear of the property.

Your business will enjoy the flexibility, convenience, and affordability this building provides.