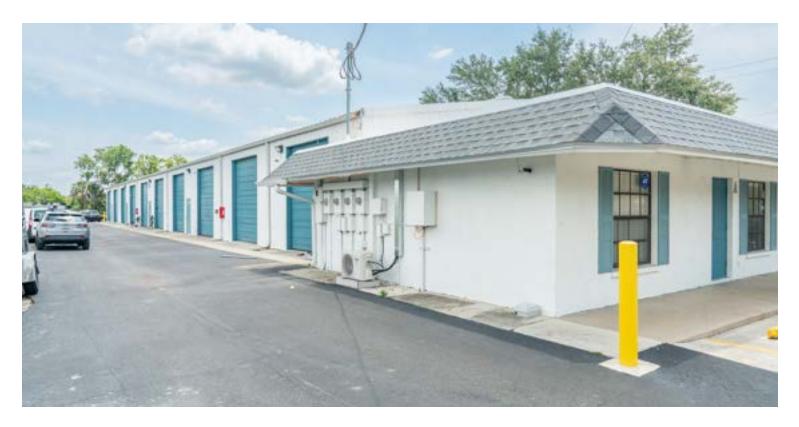

# **PROPERTY DESCRIPTION**

Rarely available Flex space! 500 SF space with a mezzanine. Unit has a 10'x14', grade level, roll-up door with a separate entry door to space. Employee/client parking in the rear of the property.

#### **PROPERTY HIGHLIGHTS**

- Easy access
- Affordable rents
- Close to U.S. 301
- Large roll up doors
- Open space layout