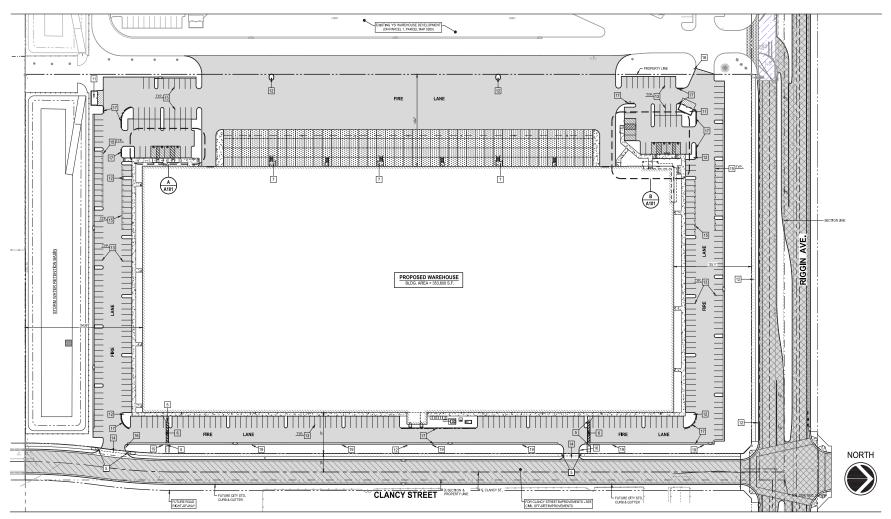

|
| Clear Heights:         | 40 ft.                                                                                      | Loading Docks:     | 20 Per Space                                                                                  |
| Column Spacing:        | 60' x 56'                                                                                   | Grade Level Doors: | 1 Per Space                                                                                   |
| Power:                 | 4000 Amp   277/480 Volt                                                                     | Lease Rate:        | \$0.80 Per Sq. Ft NNN<br>\$9.60 Per Year Annual Rent<br>f <b>ering 2 months FREE RENT</b> *** |



### **PROPOSED SITE PLAN**



Property For Lease

# **BUILDING OVERALL SITE PLAN**



### **GRAHAM** & ASSOCIATES

Property For Lease

#### **GROUND PACKAGE DELIVERY TRANSIT DAYS FROM VISALIA**



#### **REGIONAL MARKET ACCESS**



**GRAHAM** & ASSOCIATES

Property For Lease

# **PROPERTY PHOTOS**