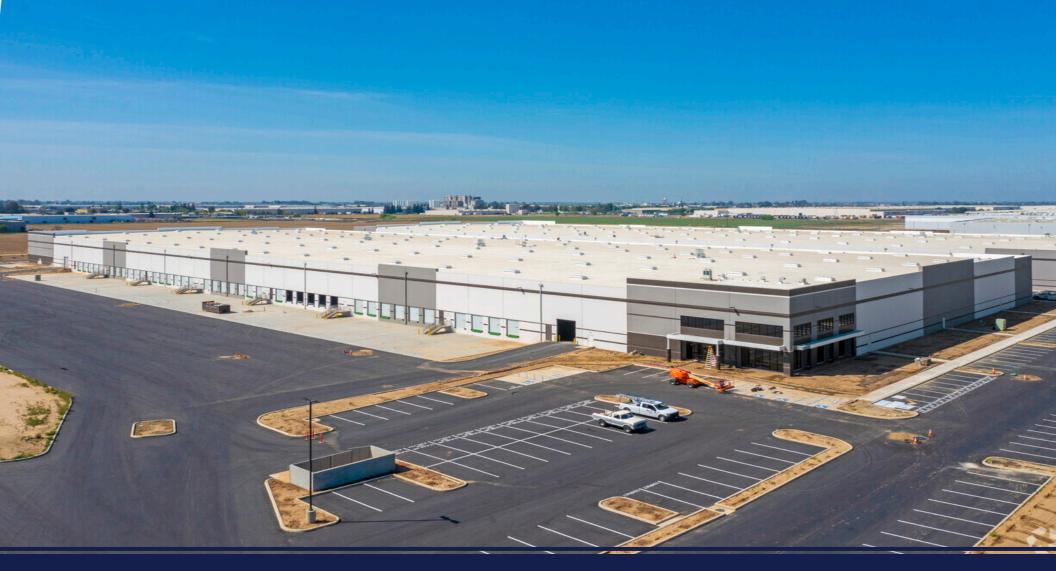

# YS Industrial Project - Building 3 | Visalia, CA

# Property For Lease

1005 N Demaree Street Visalia, California 93291 O | 559.754.3020 F | 559.429.4016 www.mdgre.com



Matt Graham Lic# 01804235 www.mdgre.com

to learn more, visit: www.mdgre.com

# **PROPERTY DETAILS**

| Location:              | 7825 W Riggin Ave   Visalia CA<br>SW Corner of W. Riggin Road & Clancy Street   Visalia, CA |                    |                                                                                               |
|------------------------|---------------------------------------------------------------------------------------------|--------------------|-----------------------------------------------------------------------------------------------|
| Square Feet Available: | 176,800 +/- Sq. Ft.