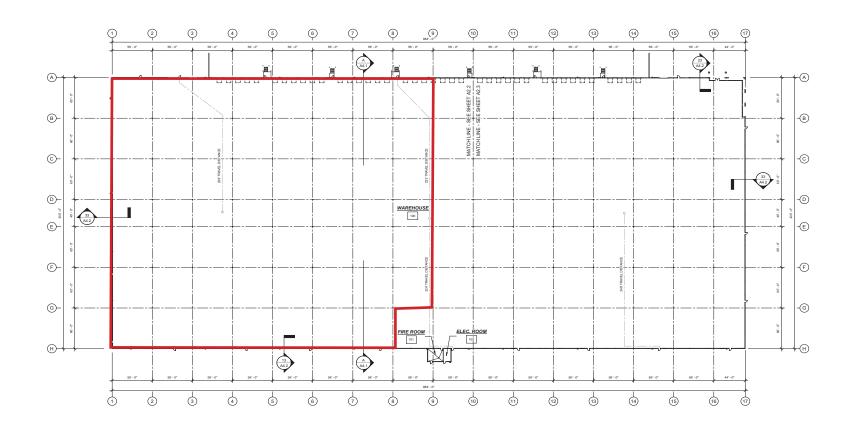

Clear Heights:         | 40 ft.                                                                                      | Loading Docks:     | 20 Per Space                                                                                  |
| Column Spacing:        | 60' x 56'                                                                                   | Grade Level Doors: | 1 Per Space                                                                                   |
| Power:                 | 4000 Amp   277/480 Volt                                                                     | Lease Rate:        | \$0.80 Per Sq. Ft NNN<br>\$9.60 Per Year Annual Rent<br>f <b>ering 2 months FREE RENT</b> *** |



### **PROPOSED SITE PLAN**



Property For Lease

# **BUILDING OVERALL SITE PLAN**



### **GRAHAM** & ASSOCIATES

Property For Lease

#### **GROUND PACKAGE DELIVERY TRANSIT DAYS FROM VISALIA**



#### **REGIONAL MARKET ACCESS**



**GRAHAM** & ASSOCIATES

Property For Lease

# **PROPERTY PHOTOS**