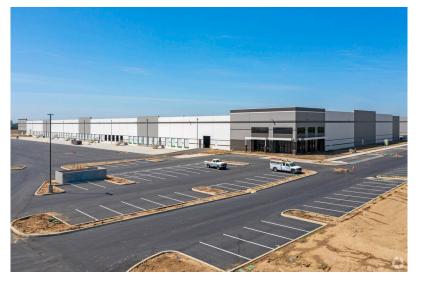

|
| Column Spacing:        | 60' x 56'                                                                                   | Grade Level Doors: | 1 Per Space                                                                                   |
| Power:                 | 4000 Amp   277/480 Volt                                                                     | Lease Rate:        | \$0.80 Per Sq. Ft NNN<br>\$9.60 Per Year Annual Rent<br>f <b>ering 2 months FREE RENT</b> *** |



### **PROPOSED SITE PLAN**



Property For Lease

# **BUILDING OVERALL SITE PLAN**



### **GRAHAM** & ASSOCIATES

Property For Lease

#### **GROUND PACKAGE DELIVERY TRANSIT DAYS FROM VISALIA**



#### **REGIONAL MARKET ACCESS**



**GRAHAM** & ASSOCIATES

Property For Lease

# **PROPERTY PHOTOS**