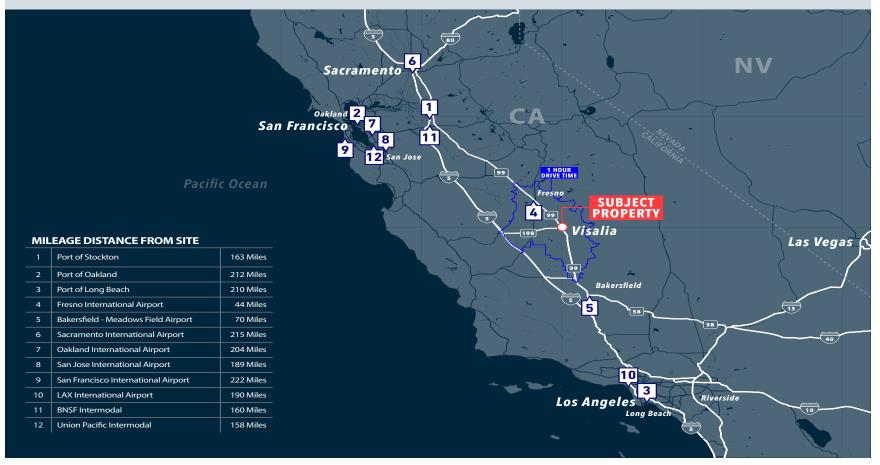

r Space                                                                                  |
| Column Spacing:        | 60' x 56'                                                                                   | Grade Level Doors: | 1 Per Space                                                                                   |
| Power:                 | 4000 Amp   277/480 Volt                                                                     | Lease Rate:        | \$0.80 Per Sq. Ft NNN<br>\$9.60 Per Year Annual Rent<br>f <b>ering 2 months FREE RENT</b> *** |



### **PROPOSED SITE PLAN**



Property For Lease

# **BUILDING OVERALL SITE PLAN**



### **GRAHAM** & ASSOCIATES

Property For Lease

#### **GROUND PACKAGE DELIVERY TRANSIT DAYS FROM VISALIA**



#### **REGIONAL MARKET ACCESS**



**GRAHAM** & ASSOCIATES

Property For Lease

# **PROPERTY PHOTOS**