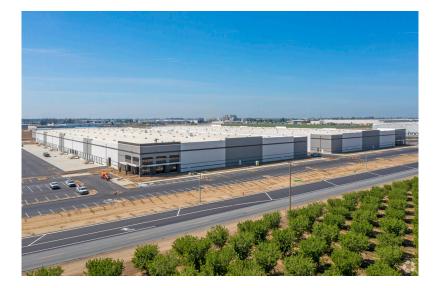

|
| Column Spacing:        | 60' x 56'                                                                                   | Grade Level Doors: | 1 Per Space                                                                                   |
| Power:                 | 4000 Amp   277/480 Volt                                                                     | Lease Rate:        | \$0.80 Per Sq. Ft NNN<br>\$9.60 Per Year Annual Rent<br>f <b>ering 2 months FREE RENT</b> *** |



### **PROPOSED SITE PLAN**



Property For Lease

# **BUILDING OVERALL SITE PLAN**



### **GRAHAM** & ASSOCIATES

Property For Lease

#### **GROUND PACKAGE DELIVERY TRANSIT DAYS FROM VISALIA**



#### **REGIONAL MARKET ACCESS**



**GRAHAM** & ASSOCIATES

Property For Lease

# **PROPERTY PHOTOS**