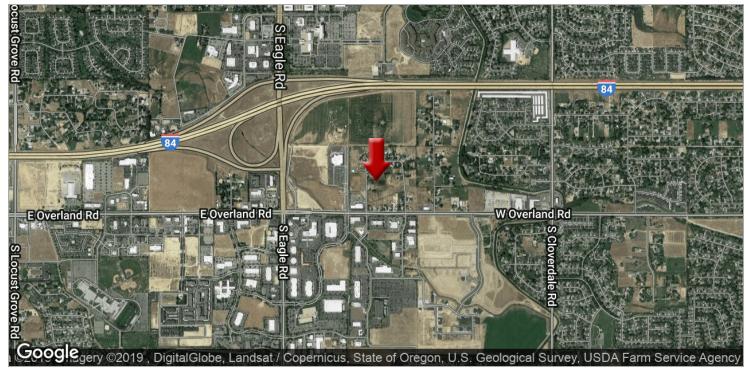

### **PROPERTY OVERVIEW**

Amazing commercial potential with upcoming commercial development next to Eagle Road, between I-84 and Overland.

### **PROPERTY HIGHLIGHTS**

- In the heart of the Treasure Valley Metropolitan Area
- Convenient access to Interstate 84
- Adjacent to future commercial development between the interstate, Eagle Rd, and Overland Rd
- Next to established Silverstone and El Dorado Business Campuses
- Across the interstate from St. Luke's Hospital and associated business park