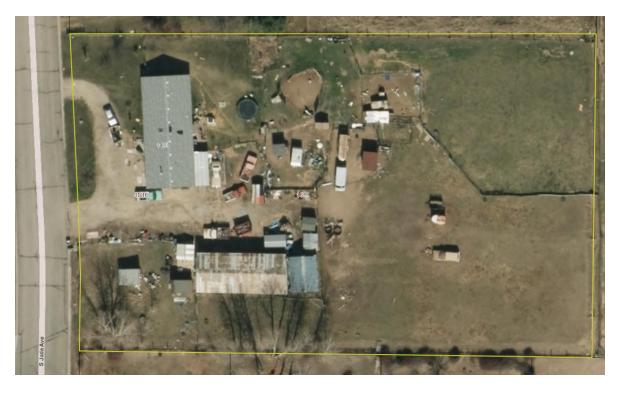

1400 Jade Ave, Meridian, ID 83642

### **OFFERING SUMMARY**

**SALE PRICE:** \$750,000

LOT SIZE: 1.67 Acres

**ZONING:** R-1

**PRICE / SF:** \$10.31

### **PROPERTY OVERVIEW**

Amazing commercial potential with upcoming commercial development next to Eagle Road, between I-84 and Overland.

### **PROPERTY HIGHLIGHTS**

- In the heart of the Treasure Valley Metropolitan Area
- Convenient access to Interstate 84
- Adjacent to future commercial development between the interstate, Eagle Rd, and Overland Rd
- Next to established Silverstone and El Dorado Business Campuses
- Across the interstate from St. Luke's Hospital and associated business park