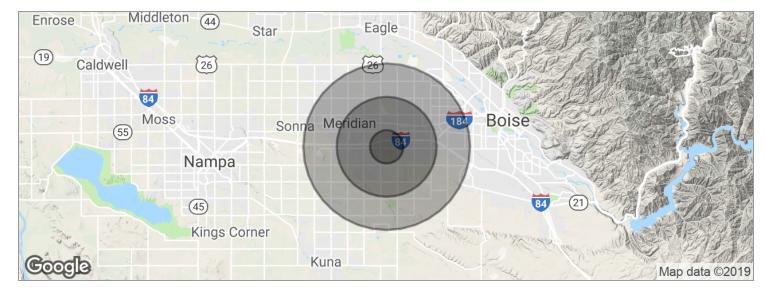

# 1400 Jade Ave, Meridian, ID 83642

| POPULATION                            | 1 MILE          | 3 MILES           | 5 MILES               |
|---------------------------------------|-----------------|-------------------|-----------------------|
| Total population                      | 5,946           | 64,509            | 170,539               |
| Median age                            | 33.3            | 34.0              | 34.9                  |
| Median age (male)                     | 33.2            | 33.8              | 34.6                  |
| Median age (Female)                   | 33.5            | 34.3              | 35.4                  |
|                                       |                 |                   |                       |
| HOUSEHOLDS & INCOME                   | 1 MILE          | 3 MILES           | 5 MILES               |
| HOUSEHOLDS & INCOME  Total households | 1 MILE<br>2,150 | 3 MILES<br>23,487 | <b>5 MILES</b> 62,558 |
|                                       |                 |                   |                       |
| Total households                      | 2,150           | 23,487            | 62,558                |