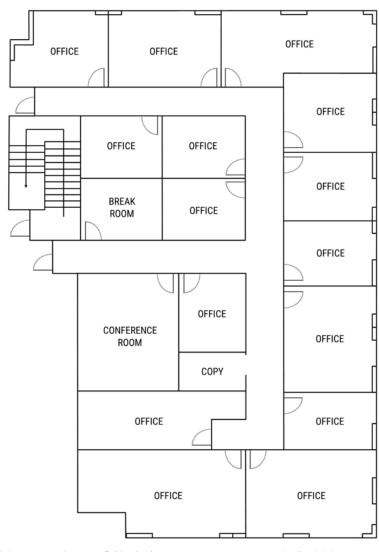

## **Available 02/01/2025**

- ±4,640 RSF
- Large Reception / Lobby Area
- Eight (8) Private Offices
- Large Open Office Area
- Conference Room
- Break Room & Copy Room
- IT / Storage Room
- Private Restroom in Suite
  & in Reception / Lobby Are
- LEASE RATE (MG): \$2.30/SF

#### Drawing not to scale. For illustration purposes only.

Information is subject to change at any time. The information above has been obtained from sources believed reliable. While we do not doubt its accuracy, we have not verified it and make no guarantee, warranty or representation about it. It is your responsibility to independently confirm its accuracy and completeness. The value of this transaction to you depends on tax and other factors which should be evaluated by your tax, financial and legal advisors. You and your advisors should conduct a careful, independent investigation of the property to determine to your satisfaction the suitability of the property for your needs.