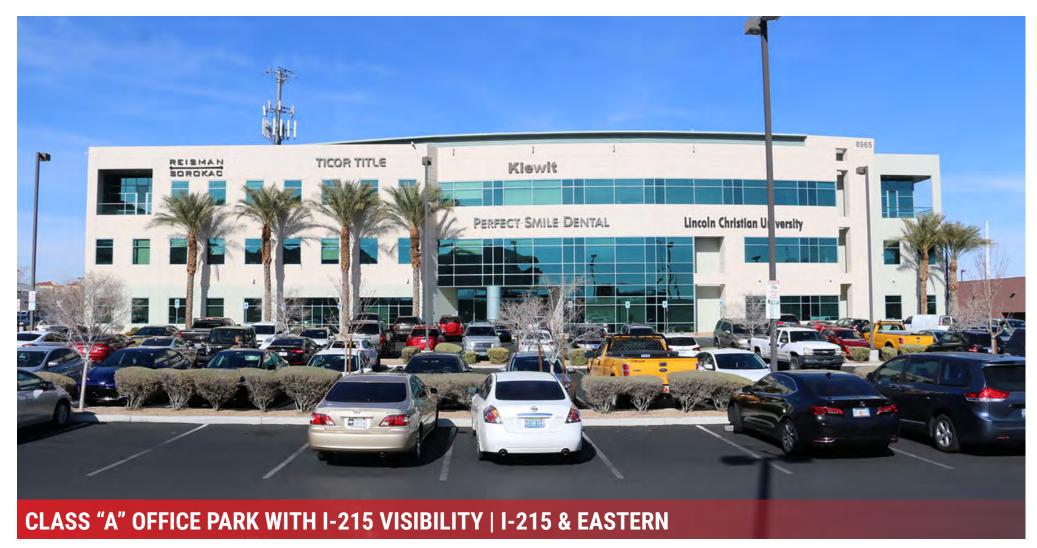

### **BELTWAY CORPORATE CENTER**

8965 & 8985 S. EASTERN AVENUE | LAS VEGAS, NV 89123

BOB HAWKINS, SIOR

(702) 470-0785

bhawkins@rcadvs.com

NV-RF License S.0072999

Beltway Corporate Center is a Class "A" Office Park consisting of two (2), three (3) story buildings totaling 120,502 SF± of office space. The property offers Tenants great access as it is located right off the I-215 & S. Eastern Avenue with Freeway visibility. The buildings have incredible lobbies & modern common areas with plenty of amenities in the immediate area.

### PROPERTY DETAILS .....

- Right off the I-215 @
  Eastern w/ Freeway Visibility
- · Abundant Surface Parking
- Modern Lobbies & Common Areas
- On-Site Property Management
- Outdoor Seating & Congregating Areas