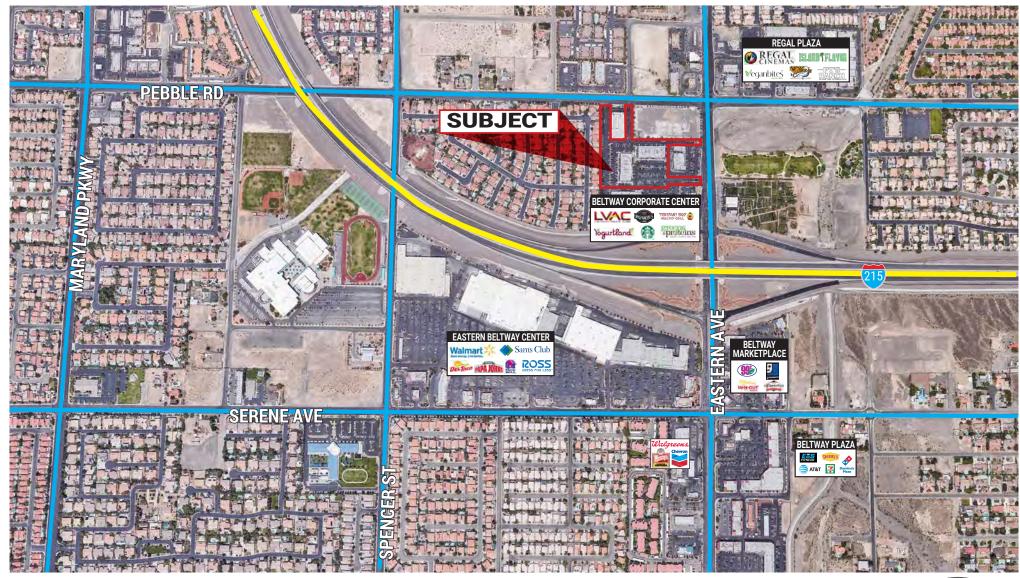

### **BELTWAY CORPORATE CENTER**

8965 & 8985 S. EASTERN AVENUE | LAS VEGAS, NV 89123

BOB HAWKINS, SIOR

(702) 470-0785

bhawkins@rcadvs.com

NV-RF License S.0072999

Beltway Corporate Center is a Class "A" Office Park consisting of two (2), three (3) story buildings totaling 120,502 SF± of office space. The property offers Tenants great access as it is located right off the I-215 & S. Eastern Avenue with Freeway visibility. The buildings have incredible lobbies & modern common areas with plenty of amenities in the immediate area.

### PROPERTY DETAILS .....

- Right off the I-215 @
  Eastern w/ Freeway Visibility
- · Abundant Surface Parking
- Modern Lobbies & Common Areas
- On-Site Property Management
- Outdoor Seating & Congregating Areas