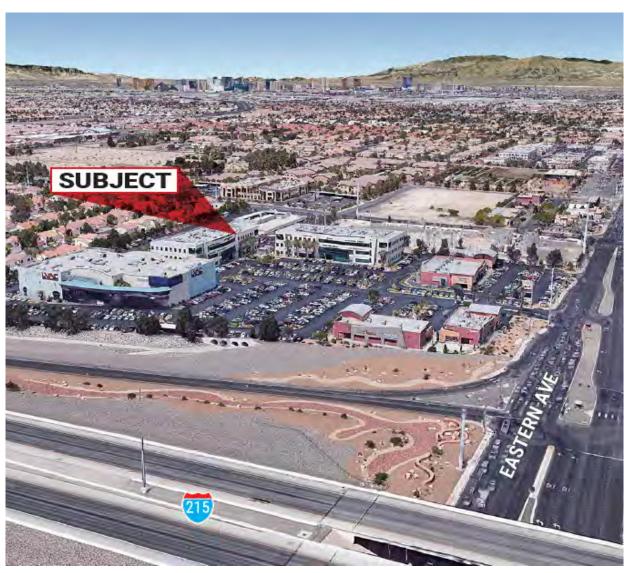

### **BELTWAY CORPORATE CENTER**

8965 & 8985 S. EASTERN AVENUE | LAS VEGAS, NV 89123

BOB HAWKINS, SIOR

(702) 470-0785

bhawkins@rcadvs.com

NV-RF License S.0072999

Beltway Corporate Center is a Class "A" Office Park consisting of two (2), three (3) story buildings totaling 120,502 SF± of office space. The property offers Tenants great access as it is located right off the I-215 & S. Eastern Avenue with Freeway visibility. The buildings have incredible lobbies & modern common areas with plenty of amenities in the immediate area.

### PROPERTY DETAILS .....

- Right off the I-215 @
  Eastern w/ Freeway Visibility
- · Abundant Surface Parking
- Modern Lobbies & Common Areas
- On-Site Property Management
- Outdoor Seating & Congregating Areas