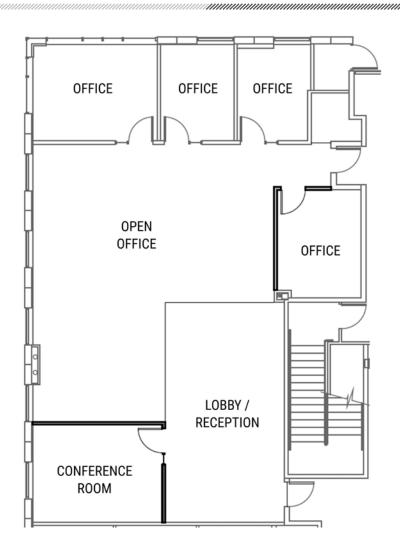

# 8985 S. Eastern Avenue, Suite 140

- ±2,475 RSF
- Large Lobby / Reception Area
- Open Office Area
- Four (4) Private Offices
- Conference Room
- LEASE RATE (MG): \$2.30/SF

#### Drawing not to scale. For illustration purposes only.

Information is subject to change at any time. The information above has been obtained from sources believed reliable. While we do not doubt its accuracy, we have not verified it and make no quarantee, warranty or representation about it. It is your responsibility to independently confirm its accuracy and