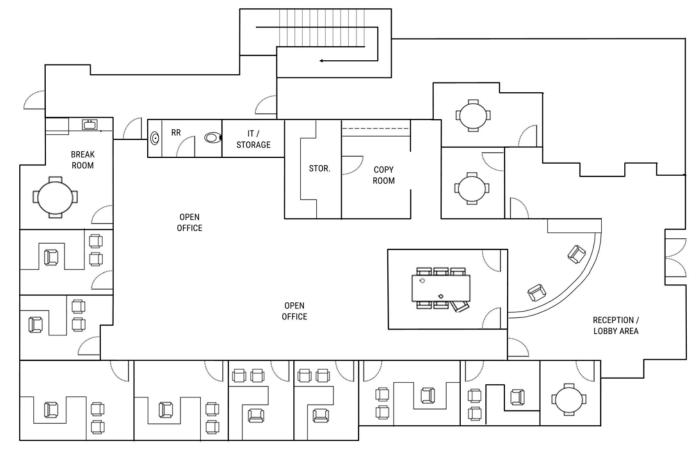

# 8965 S. Eastern Avenue, Suite 190

## **Available 02/01/2025**

- ±4,640 RSF
- Large Reception / Lobby Area
- Eight (8) Private Offices
- Large Open Office Area
- Conference Room
- Break Room & Copy Room
- IT / Storage Room
- Private Restroom in Suite
  & in Reception / Lobby Are
- LEASE RATE (MG): \$2.30/SF

#### Drawing not to scale. For illustration purposes only.

Information is subject to change at any time. The information above has been obtained from sources believed reliable. While we do not doubt its accuracy, we have not verified it and make no guarantee, warranty or representation about it. It is your responsibility to independently confirm its accuracy and completeness. The value of this transaction to you depends on tax and other factors which should be evaluated by your tax, financial and legal advisors. You and your advisors should conduct a careful, independent investigation of the property to determine to your satisfaction the suitability of the property for your needs.