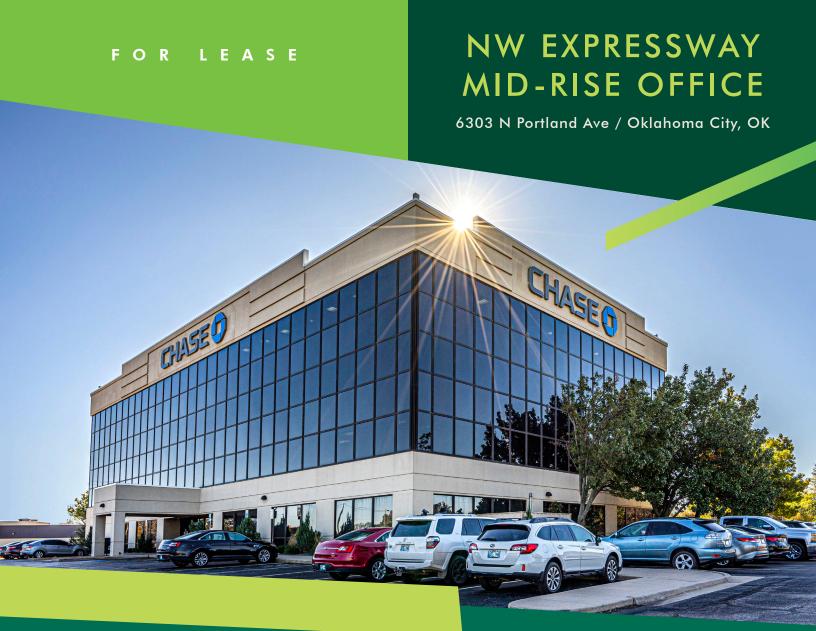

## FIRST FLOOR SPACE AVAILABLE

Located on the Northwest Corner of NW Expressway and Portland Avenue, this four story mid-rise office building offers a central Oklahoma City location, with shopping, dining, and highway access close by.

- Available Space
  - **-** Suite 100:  $\pm 2,977$  RSF
- Asking Rate
  - **-**\$17.50 Per RSF
  - Lease Type Full Service Gross
  - -3-5 year lease term
- Parking
  - $-\pm215$  spaces

- Prime location
- Spectacular views of Lake Hefner
- Close proximity to Penn Square Mall, restaurants, hotels, and fitness facilities
- Locally Owned and Managed
- Access to major routes, including NW Expressway, NW 63rd Street and 1-44
- Easy entry and exit to property
- Abundant surface parking