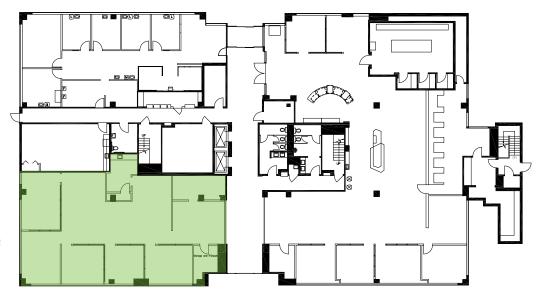

## FIRST FLOOR SPACE AVAILABLE

Located on the Northwest Corner of NW Expressway and Portland Avenue, this four story mid-rise office building offers a central Oklahoma City location, with shopping, dining, and highway access close by.

- Available Space
  - **-** Suite 100:  $\pm 2,977$  RSF
- Asking Rate
  - **-**\$17.50 Per RSF
  - Lease Type Full Service Gross
  - -3-5 year lease term
- Parking
  - $-\pm215$  spaces

- Prime location
- Spectacular views of Lake Hefner
- Close proximity to Penn Square Mall, restaurants, hotels, and fitness facilities
- Locally Owned and Managed
- Access to major routes, including NW Expressway, NW 63rd Street and 1-44
- Easy entry and exit to property
- Abundant surface parking



## FLOOR PLAN - 1ST FLOOR



**SUITE 100** ±2,977 RSF







## PLEASE CONTACT:

AMY DUNN, CCIM

+1 405 607 6021 amy.dunn@cbre.com

© 2021 CBRE, Inc. All rights reserved. This information has been obtained from sources believed reliable, but has not been verified for accuracy or completeness. You should conduct a careful, independent investigation of the property and verify all information. Any reliance on this information is solely at your own risk. CBRE and the CBRE logo are service marks of CBRE, Inc. All other marks displayed on this document are the property of their respective owners, and the use of such logos does not imply any affiliation with or endorsement of CBRE. Photos herein are the property of their respective owners. Use of these images without the express written consent of the owner is prohibited.