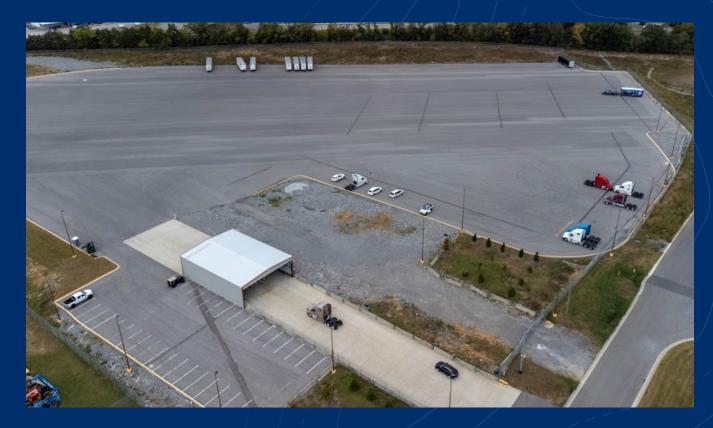

### 223 Threet Industrial Rd SMYRNA, TN 37167

The property is a fully managed 15.5 acre trailer parking facility with on-site and digital security. The site provides an excellent location and is less than a mile from the Smyrna Airport, 5 miles to I-24 and 24 miles to downtown Nashville. Flexible lease terms from 30 days to 3 years are available.

#### PROPERTY HIGHLIGHTS

15.5 acres (divisible)

24/7 access

On-site and digital security

On-site restrooms

Flexible sublease terms from 30 days to 3 years

Fully Fenced & Lit Yard

Metal Dolly Pads