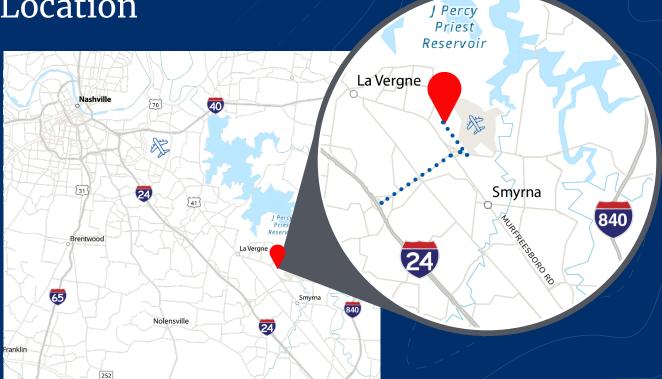

# Location

### 223 Threet Industrial Rd SMYRNA, TN 37167

The property is a fully managed 15.5 acre trailer parking facility with on-site and digital security. The site provides an excellent location and is less than a mile from the Smyrna Airport, 5 miles to I-24 and 24 miles to downtown Nashville. Flexible lease terms from 30 days to 3 years are available.