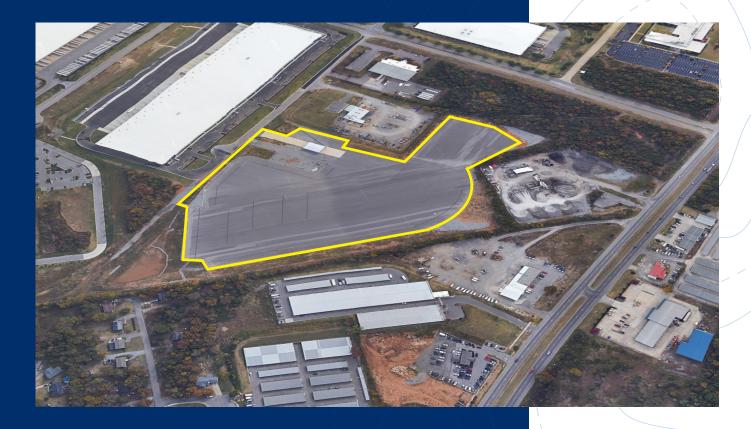

### 223 Threet Industrial Rd SMYRNA, TN 37167

The property is a fully managed 15.5 acre trailer parking facility with on-site and digital security. The site provides an excellent location and is less than a mile from the Smyrna Airport, 5 miles to I-24 and 24 miles to downtown Nashville. Flexible lease terms from 30 days to 3 years are available.

#### PROPERTY HIGHLIGHTS

15.5 acres (divisible)

24/7 access

On-site and digital security

On-site restrooms

Flexible sublease terms from 30 days to 3 years

Fully Fenced & Lit Yard

Metal Dolly Pads