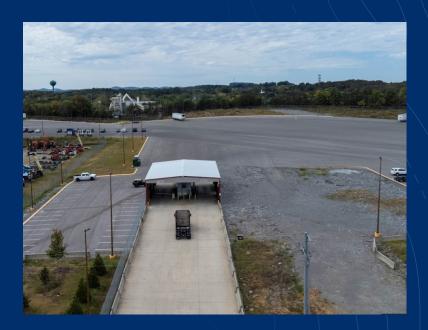

### 223 Threet Industrial Rd SMYRNA, TN 37167

The property is a fully managed 15.5 acre trailer parking facility with on-site and digital security. The site provides an excellent location and is less than a mile from the Smyrna Airport, 5 miles to I-24 and 24 miles to downtown Nashville. Flexible lease terms from 30 days to 3 years are available.

#### PROPERTY HIGHLIGHTS

15.5 acres (divisible)

24/7 access

On-site and digital security

On-site restrooms

Flexible sublease terms from 30 days to 3 years

Fully Fenced & Lit Yard

Metal Dolly Pads