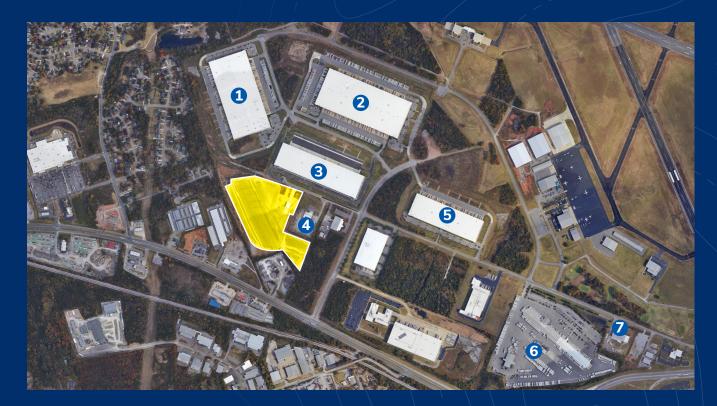

# Notable Neighbors

- UPS SUPPLY CHAIN 1
- 2 NFI
- THE ARMSTRONG CO. / ZWANBERG FOOD GROUP 3
- RIVER CITY EQUIPMENT RENTAL 4

- FRANKE/HUNTER FAN 5
- ESTES EXPRESS LINES 6
- 7 LIFT ONE

For more information, contact: