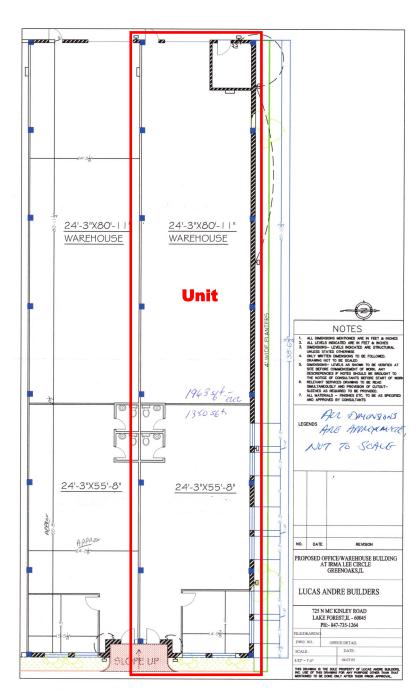

# 4,473 Sq. Ft. Office/Warehouse Condo 27850 Irma Lee Circle • Unit 101 • Green Oaks • IL 60048

Unit 101 Original First Level Floor Plan (Office & Warehouse)

Contact: Ralph Huszagh, Managing Broker @ 847-977-9040 (Cell) / jcf.ralph@sbcglobal.net

#### **PROPERTY HIGHLIGHTS:**

**PIN#:** 1125101076

**AVAILABLE SPACE:** 4,473 Sq. Ft. (Total) **OFFICE:** 1,467 Sq. Ft. (1st Floor)

1,046 Sq. Ft. (2nd Floor)

**WAREHOUSE:** 1,960 Sq. Ft.

**BUILDING TYPE:** Multi-Tenant Office/Warehouse **CONSTRUCTION:** Masonry / Cedar Shake Roof **LOADING:** 10' x 14' Overhead Door