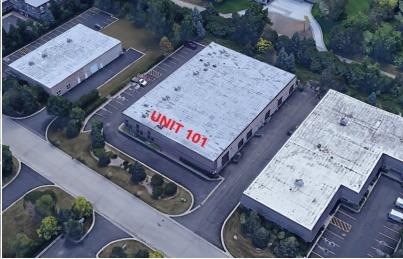

# **4,473 Sq. Ft. Office/Warehouse Condo** 27850 Irma Lee Circle • Unit 101 • Green Oaks • IL 60048

**AERIAL VIEW OF BUILDING & LOT** 

**DRIVEWAY TO BUILDING / UNIT 101** 

FRONT / MAIN ENTRANCE VIEWS TO UNIT 101 (CORNER UNIT)