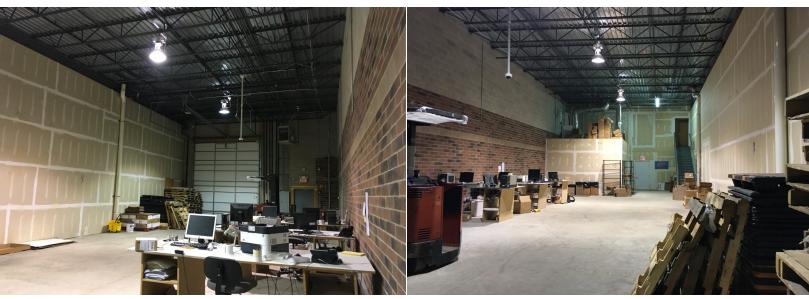

## 4,473 Sq. Ft. Office/Warehouse Condo

27850 Irma Lee Circle • Unit 101 • Green Oaks • IL 60048

^ First Floor Warehouse ^

^ Corner Room #101 ^

^ Room #113 ^

^ Room #113 ^

^ Room #112 ^

^ Break Room ^

#### **COMMENTS: Polo Park Business Center**

Two-Story Corner Office/Warehouse Unit in Polo Park Business Center. (**Lake Forest mailing Address**). Almost new condition with separate office unit on second floor. Upper unit has private entrance, washroom, kitchenette, and very nice buildout with three bay windows. First floor office/warehouse has 18' clear ceilings in warehouse and a 10' x 14' overhead door. First floor office area has reception area, conference room, two private offices, kitchenette, and two washrooms. All masonry and steel construction, fully sprinklered.