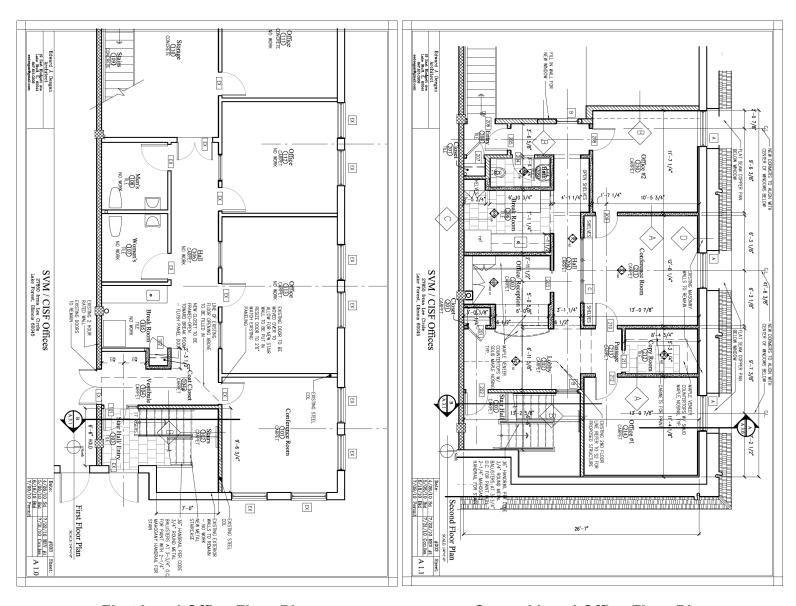

# 4,473 Sq. Ft. Office/Warehouse Condo

27850 Irma Lee Circle • Unit 101 • Green Oaks • IL 60048

First Level Office Floor Plan

Second Level Office Floor Plan

Contact: Ralph Huszagh, Managing Broker @ 847-977-9040 (Cell) / jcf.ralph@sbcglobal.net