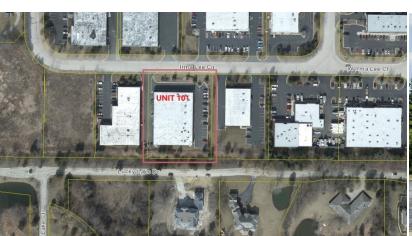

# **4,473 Sq. Ft. Office/Warehouse Condo** 27850 Irma Lee Circle • Unit 101 • Green Oaks • IL 60048

**AERIAL VIEW OF BUILDING & LOT** 

**DRIVEWAY TO BUILDING / UNIT 101** 

FRONT / MAIN ENTRANCE VIEWS TO UNIT 101 (CORNER UNIT)