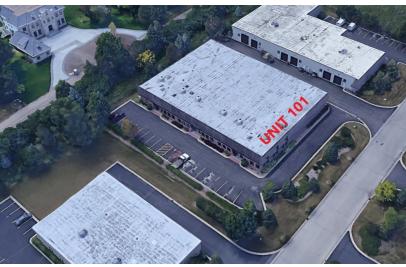

# **4,473 Sq. Ft. Office/Warehouse Condo** 27850 Irma Lee Circle • Unit 101 • Green Oaks • IL 60048

**AERIAL VIEW OF BUILDING & LOT** 

**DRIVEWAY TO BUILDING / UNIT 101** 

FRONT / MAIN ENTRANCE VIEWS TO UNIT 101 (CORNER UNIT)