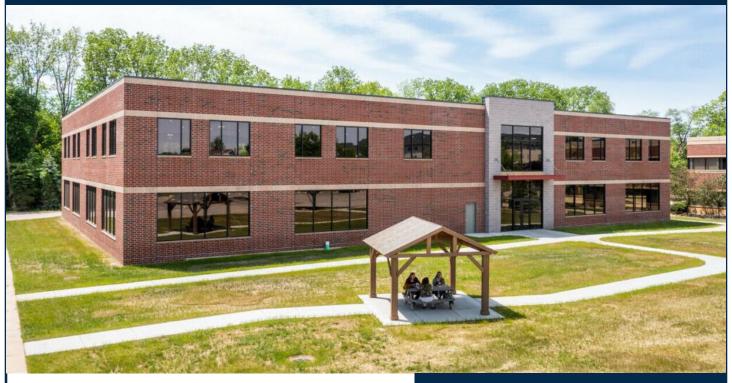

## 2843 EYDE PARKWAY

EAST LANSING, MI 48823

### PROPERTY HIGHLIGHTS:

- OFFICE SPACE AVAILABLE
  - 5,784 SF FIRST FLOOR
  - 17,512 SF SECOND FLOOR
- TWO-STORY CLASS A OFFICE BUILDING
- ACROSS FROM MICHIGAN STATE UNIVERSITY
- SHORT DRIVE TO I-69, US-127 AND I-96
- WALKING DISTANCE TO RESTAURANTS, THE MICHIGAN ATHLETIC CLUB AND SPARROW HEALTH SCIENCE PAVILION
- FULL SERVICE LEASES
- PROFESSIONAL ON SITE MAINTENANCE STAFF
- TURN KEY OFFICES DESIGNED TO YOUR SPECIFICATIONS. PROFESSIONAL DESIGN SERVICE INCLUDED.
- CAN ACCOMMODATE LABORATORIES