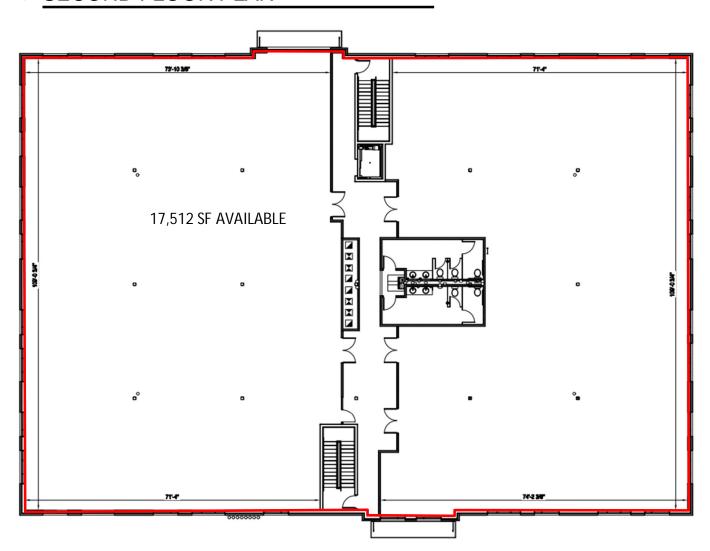

## > SECOND FLOOR PLAN

### PROPERTY HIGHLIGHTS:

- OFFICE SPACE AVAILABLE
  - 5,784 SF FIRST FLOOR
  - 17,512 SF SECOND FLOOR
- TWO-STORY CLASS A OFFICE BUILDING
- ACROSS FROM MICHIGAN STATE UNIVERSITY
- SHORT DRIVE TO I-69, US-127 AND I-96
- WALKING DISTANCE TO RESTAURANTS, THE MICHIGAN ATHLETIC CLUB AND SPARROW HEALTH SCIENCE PAVILION
- FULL SERVICE LEASES
- PROFESSIONAL ON SITE MAINTENANCE STAFF
- TURN KEY OFFICES DESIGNED TO YOUR SPECIFICATIONS. PROFESSIONAL DESIGN SERVICE INCLUDED.
- CAN ACCOMMODATE LABORATORIES