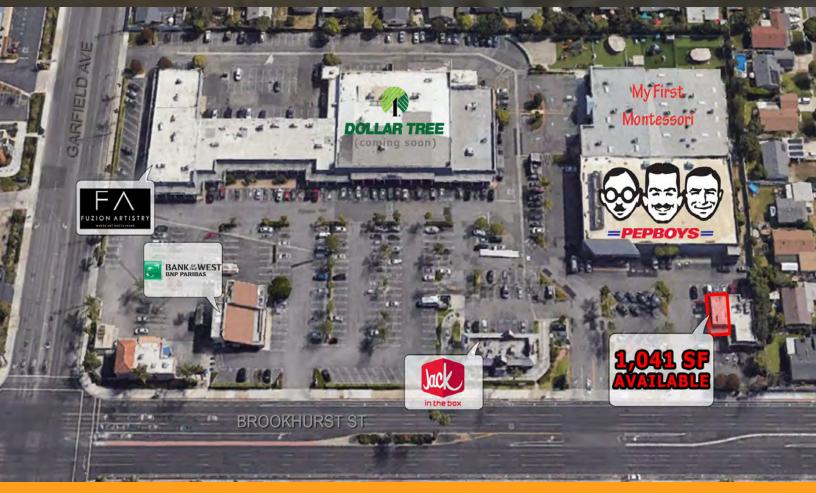

## **PROPERTY DESCRIPTION**

1,041 SF Retail Space Available. Located on Brookfield Street and Garfield Avenue in dense retail area of Huntington Beach.

## **PROPERTY HIGHLIGHTS**

- Join national credit tenants: Pep Boys, Jack in the Box, Bank of the West, Fuzion Artistry, Glute Camp & Fitness and Dollar Tree (coming soon).
- Busy intersection with over 51,000 CPD

| SPACES            | SPACE SIZE |           |           |
|-------------------|------------|-----------|-----------|
| 19142             | 1,041 SF   |           |           |
| DEMOGRAPHICS      | 1 MILE     | 3 MILES   | 5 MILES   |
| Total Households  | 7,486      | 68,662    | 175,670   |
| Total Population  | 21,037     | 185,494   | 505,570   |
| Average HH Income | \$156,840  | \$147,143 | \$140,573 |

# **BROOKFIELD PROMENADE**

19006-19148 BROOKHURST ST HUNTINGTON BEACH, CA 92646

FASTEST LABS FUZION DENTIST ARTISTRY REFLEXOLOGY GLUTE FITNESS NUTRITION CAFE SCUBAMANIA NAIL SALON TOBACCO PET HOSPITAL BROOKHURST ST DOLLAR TREE (coming soon) POWER OF LEVERAGE DENTIST MONTESSORI 1,041 SF RBER SHOP