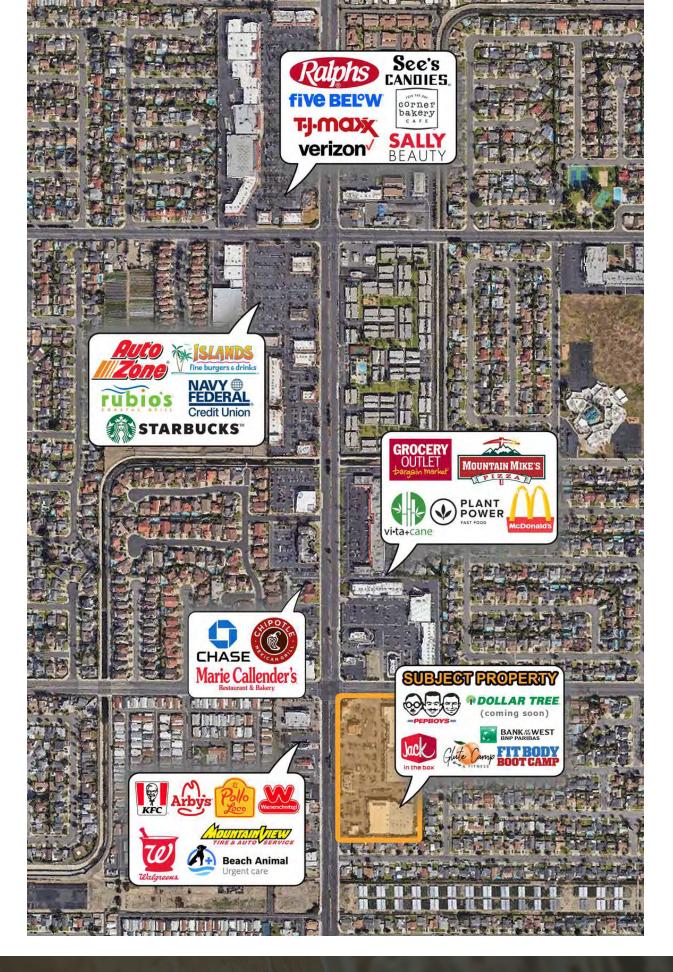

## **PROPERTY HIGHLIGHTS**

- Join national credit tenants: Pep Boys, Jack in the Box, Bank of the West, Fuzion Artistry, Glute Camp & Fitness and Dollar Tree (coming soon).
- Busy intersection with over 51,000 CPD

# **BROOKFIELD PROMENADE**

19006-19148 BROOKHURST ST HUNTINGTON BEACH, CA 92646

FASTEST LABS FUZION DENTIST ARTISTRY REFLEXOLOGY GLUTE FITNESS NUTRITION CAFE SCUBAMANIA NAIL SALON TOBACCO PET HOSPITAL BROOKHURST ST DOLLAR TREE (coming soon) POWER OF LEVERAGE DENTIST MONTESSORI 1,041 SF RBER SHOP