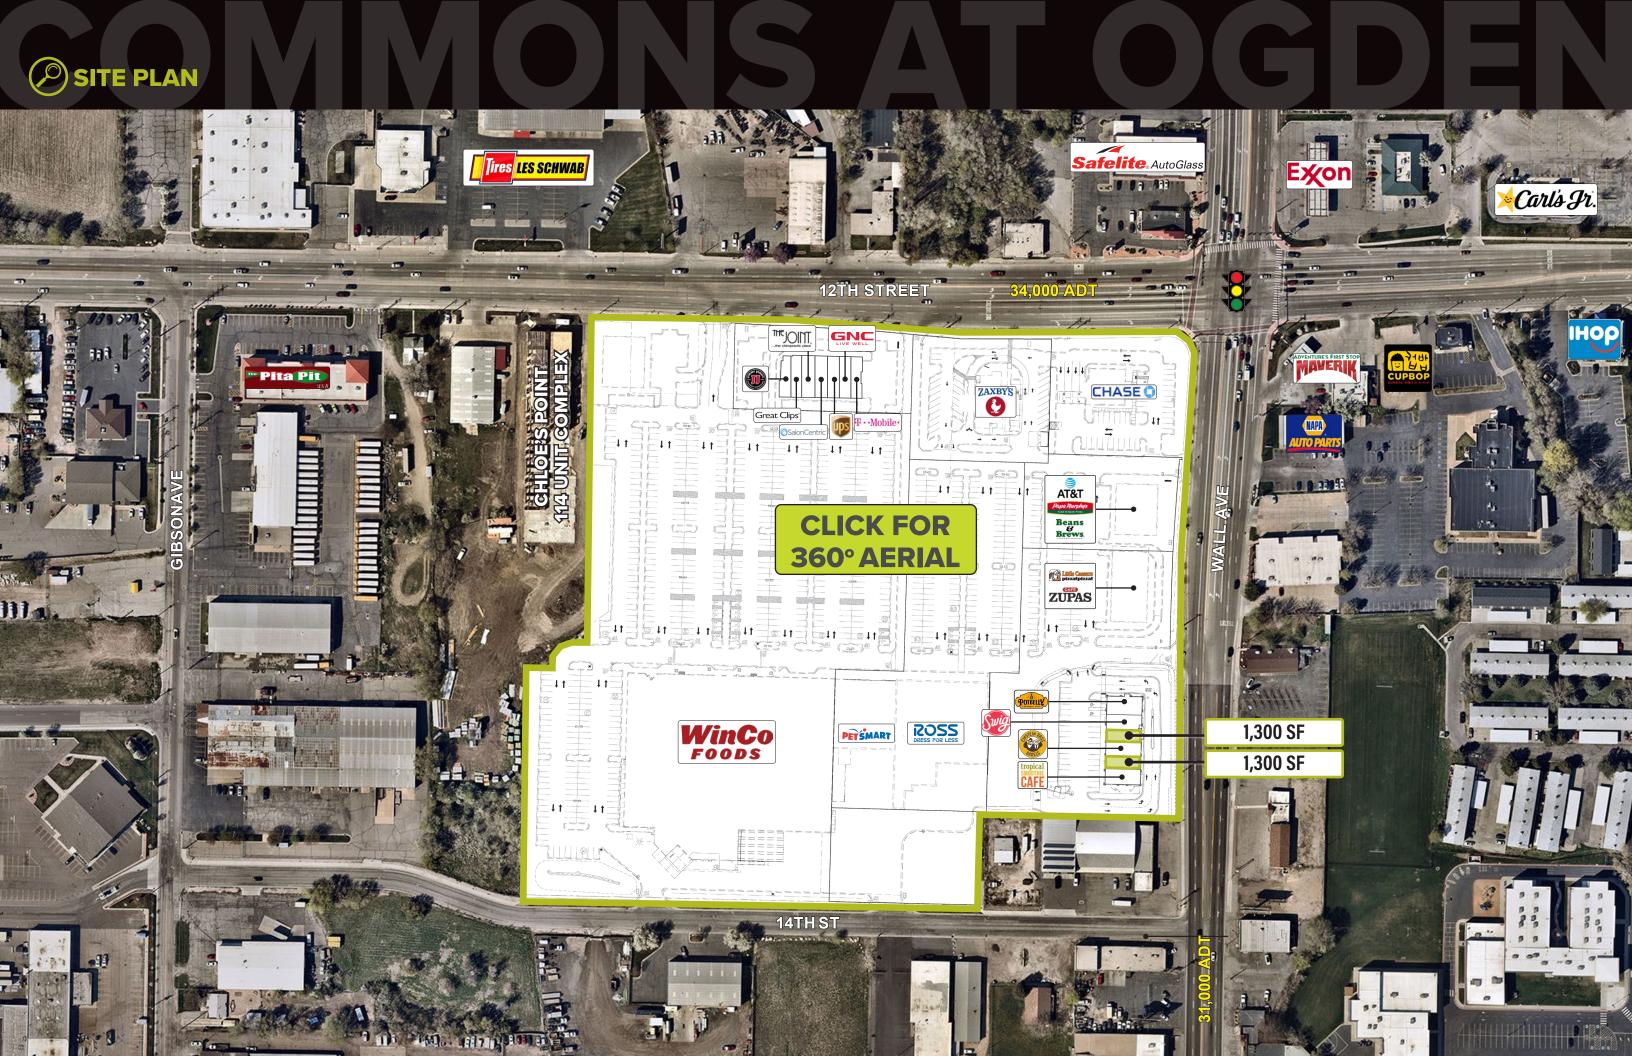

THE COMMONS AT OGDEN

CLICK FOR 360° AERIAL

**12TH STREET** 34,000 VEHICLES PER DAY

**WALL AVENUE**31,000 VEHICLES PER DAY

PARTNER XTEAM

801.930.6750 | www.legendllp.com 2180 S 1300 E, Suite 240 | Salt Lake City, UT 84106

## **N**HIGHLIGHTS

- AVAILABLE FOR LEASE
- 1,300 SF
- \$37 PSF / NNNS \$6 PSF
- EXCELLENT RETAIL CORRIDOR
- ANCHORED BY WINCO FOODS AND ROSS DRESS FOR LESS
- LOCATED ON THE MAIN TRAFFIC CORRIDOR GOING TO AND FROM INTERSTATE 15