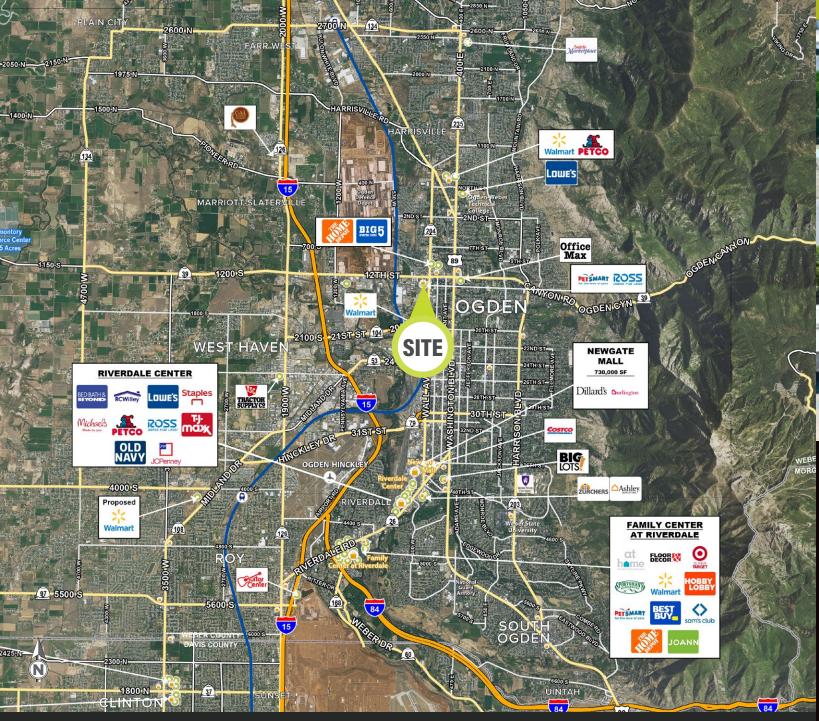

THE COMMONS AT OGDEN

CLICK FOR 360° AERIAL

## **TANNER OLSON**

801.930.6752 | tolson@legendllp.com

## **JOE MILLS**

801.930.6755 | jmills@legendllp.com

## **P** DEMOGRAPHICS

|                              | 1 MILE   | 3 MILE   | 5 MILE   |
|------------------------------|----------|----------|----------|
| 2023 EST. POPULATION         | 11,986   | 78,899   | 150,263  |
| 2028 PROJECTED POPULATION    | 13,838   | 82,244   | 158,463  |
| 2023 EST. DAYTIME POPULATION | 6,378    | 33,230   | 60,039   |
| 2023 EST. AVG HH INCOME      | \$73,303 | \$88,692 | \$96,932 |
| 2023 EST. HOUSEHOLDS         | 4,409    | 29,044   | 54,336   |
| 2023 EST. BUSINESSES         | 450      | 2,838    | 5,307    |



**12TH STREET** 34,000 VEHICLES PER DAY

**WALL AVENUE**31,000 VEHICLES PER DAY

PAR