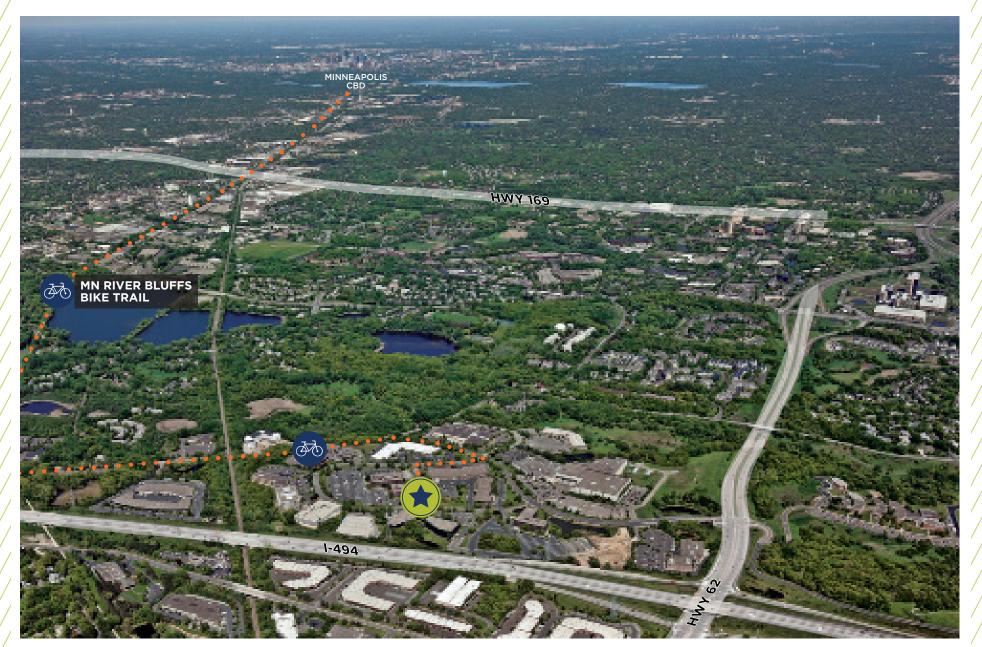

### LOCATION **AERIAL**

### PROPERTY HIGHLIGHTS

- First-class Minnetonka location
- Class A amenity package
- Park-like setting complete with biking and walking trails
- Superior access to Hwy. 62 and I-494

- Availabilities:
  - Suite 101 3,328 RSF
  - Suite 140 6,219 RSF
  - Suite 300 19,539 RSF