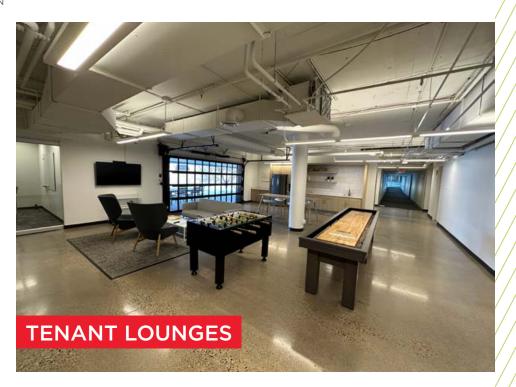

#### **AMENITIES**

Tenant Lounges

Large Fitness Center with showers

Covered patio with direct access to Events space

Large Conference/ Training Room

Board Room

Wellness/ Mother's Room

Grab-n-Go Market

## PROPERTY **AMENITIES**

## PROPERTY **AMENITIES**

Minnetonka Corporate Center | 12800 & 12900 Whitewater Drive, Minnetonka, MN