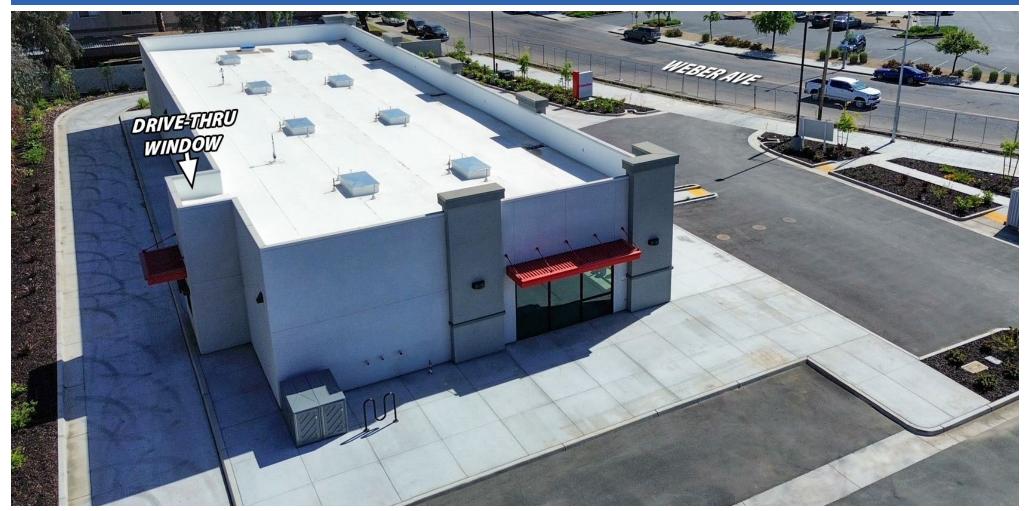

## COMMERCIAL RETAIL SPACE AVAILABLE FOR LEASE

2250 N. WEBER AVE · FRESNO, CA · CLOSE TO HWY 99 RAMPS AT CLINTON AVE.

- Offered as Build-to-Suit or can be provided in Vanilla Shell
- Brand New Construction Building with Street-Level Access
- Close to Freeway 99 Ramps at Clinton & Weber Avenues
- Across from High-Traffic Vallarta Shopping Center
- Daytime Population 84,765± within 2-Miles
- 47,119± Average Daily Traffic at Clinton & Weber

#### **Property Description:**

The subject property for lease is a rare, new construction, existing, multi-tenant building with drive thru. This property greatly benefits from its immediate proximity to the Freeway 99 ramps at Clinton Avenue and is directly across the street from the newest Vallarta Supermarket in Fresno, CA.

#### Available Space: (\*can be combined)

Suite 104: 1,802± SF Endcap with drive-thru window\*

Suite 103: 1,584± SF\* Suite 102: 1,056± SF\*

Lease Rate: Please contact agents for more information.

| 2024 Demographics: | <u>1 Mile</u> | <u> 2 Miles</u> | <u> 3 Miles</u> |
|--------------------|---------------|-----------------|-----------------|
| Total Population:  | 22,127        | 73,817          | 134,782         |
| Total Households:  | 5,255         | 24,663          | 45,016          |
| Avg. HH Income:    | \$55,536      | \$65,741        | \$68,690        |
| Total Daytime Pop: | 14,617        | 84,765          | 158,539         |