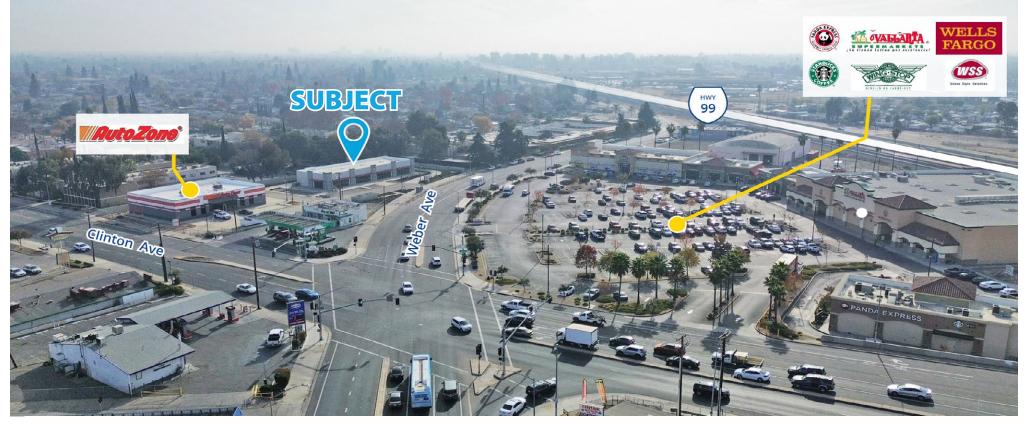

## COMMERCIAL RETAIL SPACE AVAILABLE FOR LEASE

2250 N. WEBER AVE · FRESNO, CA · CLOSE TO HWY 99 RAMPS AT CLINTON AVE.

- Offered as Build-to-Suit or can be provided in Vanilla Shell
- Brand New Construction Building with Street-Level Access
- Close to Freeway 99 Ramps at Clinton & Weber Avenues
- Across from High-Traffic Vallarta Shopping Center
- Daytime Population 84,765± within 2-Miles
- 47,119± Average Daily Traffic at Clinton & Weber

#### **Property Description:**

The subject property for lease is a rare, new construction, existing, multi-tenant building with drive thru. This property greatly benefits from its immediate proximity to the Freeway 99 ramps at Clinton Avenue and is directly across the street from the newest Vallarta Supermarket in Fresno, CA.

#### 2024 Traffic Counts:

 Clinton Ave:
 37,585 ADT

 Weber Ave:
 9,534 ADT

 Surface Street Total:
 47,119 ADT

State Hwy 99 at Clinton Ave: 95,131 ADT

Total Traffic Exposure: 142,250 Avg Daily Traffic

Data Sources: Claritas LLC, Kalibrate TrafficMetrix