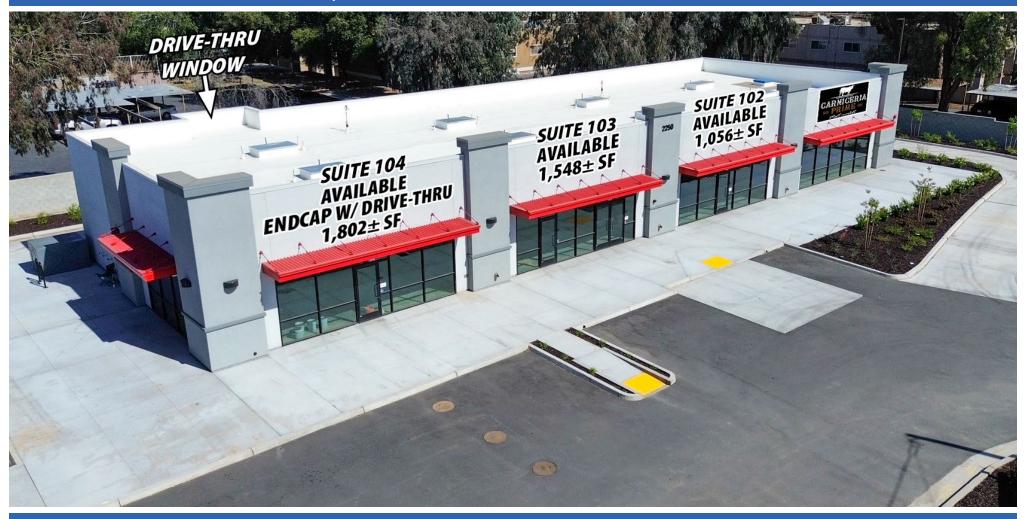

#### Available Space: (\*can be combined)

Suite 104: 1,802± SF Endcap with drive-thru window\*

Suite 103: 1,584± SF\* Suite 102: 1,056± SF\*

Lease Rate: Please contact agents for more information.

| 2024 Demographics: | <u>1 Mile</u> | <u> 2 Miles</u> | <u> 3 Miles</u> |
|--------------------|---------------|-----------------|-----------------|
| Total Population:  | 22,127        | 73,817          | 134,782         |
| Total Households:  | 5,255         | 24,663          | 45,016          |
| Avg. HH Income:    | \$55,536      | \$65,741        | \$68,690        |
| Total Daytime Pop: | 14,617        | 84,765          | 158,539         |