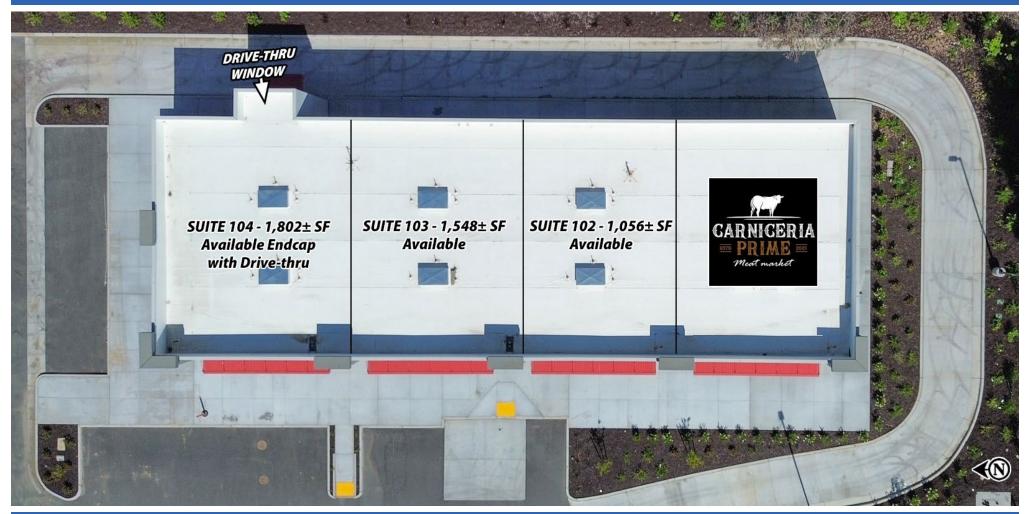

#### Available Space: (\*can be combined)

Suite 104: 1,802± SF Endcap with drive-thru window\*

Suite 103: 1,584± SF\* Suite 102: 1,056± SF\*

Lease Rate: Please contact agents for more information.

| 2024 Demographics: | <u>1 Mile</u> | <u> 2 Miles</u> | <u> 3 Miles</u> |
|--------------------|---------------|-----------------|-----------------|
| Total Population:  | 22,127        | 73,817          | 134,782         |
| Total Households:  | 5,255         | 24,663          | 45,016          |
| Avg. HH Income:    | \$55,536      | \$65,741        | \$68,690        |
| Total Daytime Pop: | 14,617        | 84,765          | 158,539         |