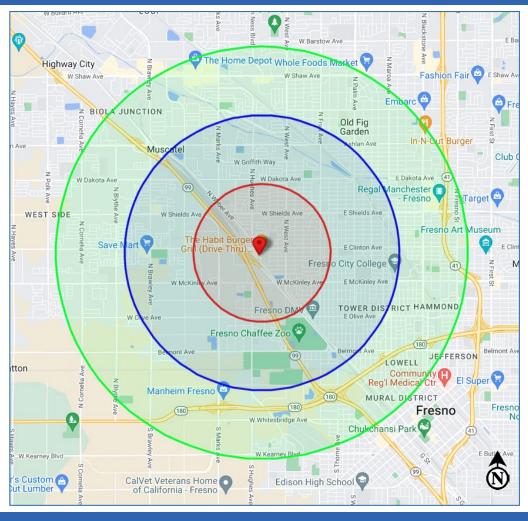

#### Available Space: (\*can be combined)

Suite 104: 1,802± SF Endcap with drive-thru window\*

Suite 103: 1,584± SF\* Suite 102: 1,056± SF\*

Lease Rate: Please contact agents for more information.

| 2024 Demographics: | <u>1 Mile</u> | <u> 2 Miles</u> | <u> 3 Miles</u> |
|--------------------|---------------|-----------------|-----------------|
| Total Population:  | 22,127        | 73,817          | 134,782         |
| Total Households:  | 5,255         | 24,663          | 45,016          |
| Avg. HH Income:    | \$55,536      | \$65,741        | \$68,690        |
| Total Daytime Pop: | 14,617        | 84,765          | 158,539         |