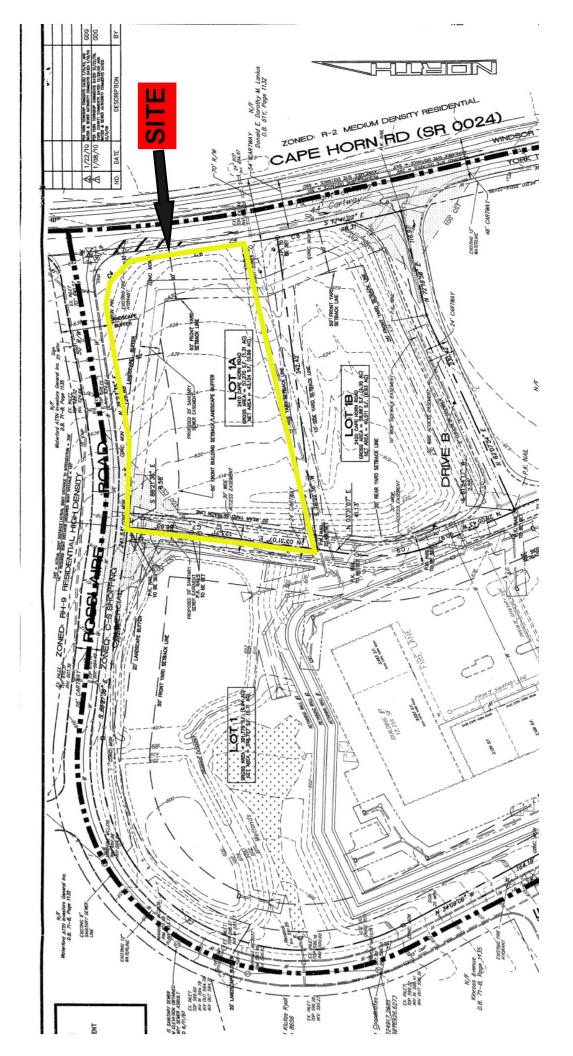

1.31 acres available along RT 24 between York and Red Lion! Strong demographics high traffic volume with great visibility. Surrounded by national retailers and high residential density. Public utilities! Endless possibilities!