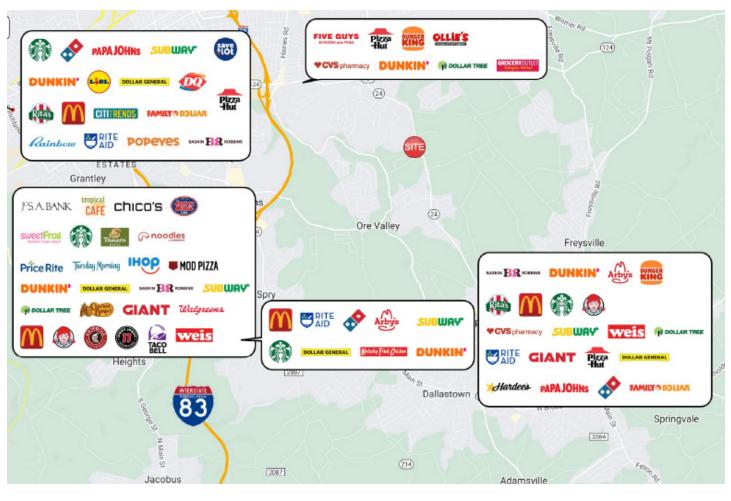

1.31 acres available along RT 24 between York and Red Lion! Strong demographics high traffic volume with great visibility. Surrounded by national retailers and high residential density. Public utilities! Endless possibilities!