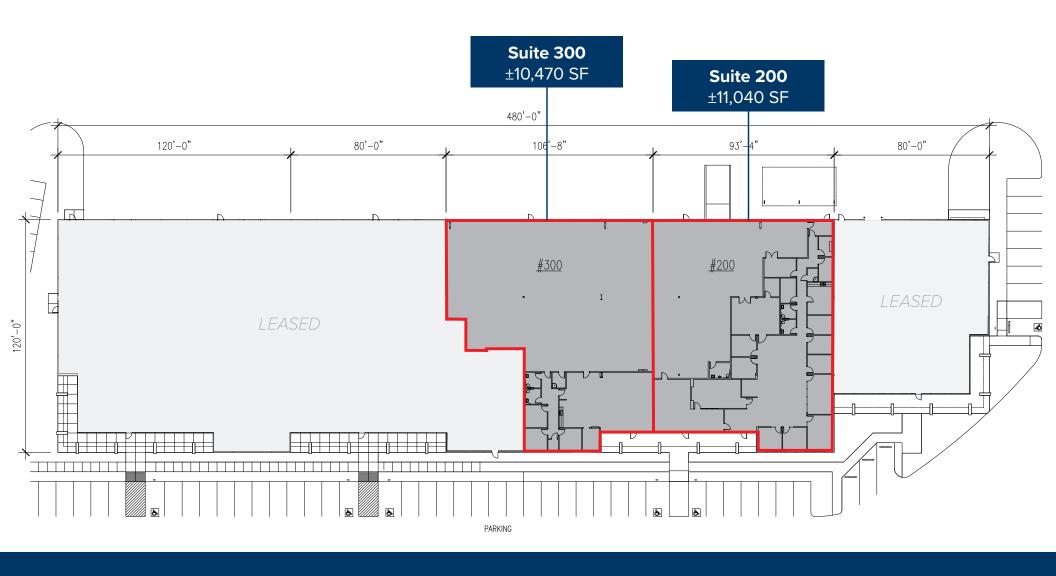

## SUITE 200 OVERVIEW

- ±11,040 SF Total Available
- ±6,674 SF Total Office
- ±4,366 SF Warehouse
- One (1) dock-high door
- One (1) grade level door
- 18' Clear Height
- ESFR Sprinkler System

## SUITE 300 OVERVIEW

- ±10,470 SF Total Available
- ±2,706 SF Total Office
- ±7,764 SF Warehouse
- One (1) grade level door
- 19' Clear Height
- ESFR Sprinkler System

+1 713 888 4019 richard.guarles@ill.com +1 713 425 5842 joseph.berwick@jll.com +1 713 888 4095 david.holland@jll.com +1 713 425 1816 eliza.klein@ill.com