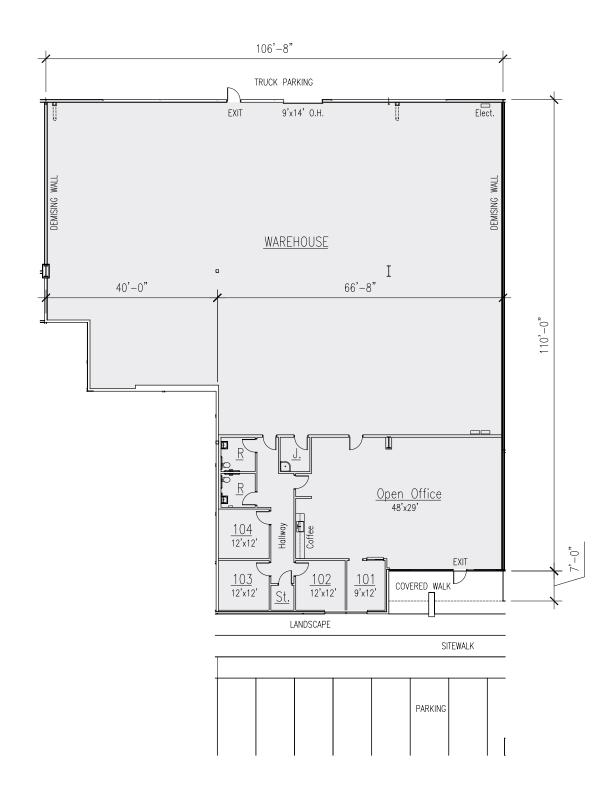

## SUITE 300 OVERVIEW

- ±10,470 SF Total Available
- ±2,706 SF Total Office
- ±7,764 SF Warehouse
- One (1) grade level door
- 19' Clear Height
- ESFR Sprinkler System

+1 713 888 4019 richard.guarles@ill.com +1 713 425 5842 joseph.berwick@jll.com +1 713 888 4095 david.holland@jll.com +1 713 425 1816 eliza.klein@ill.com