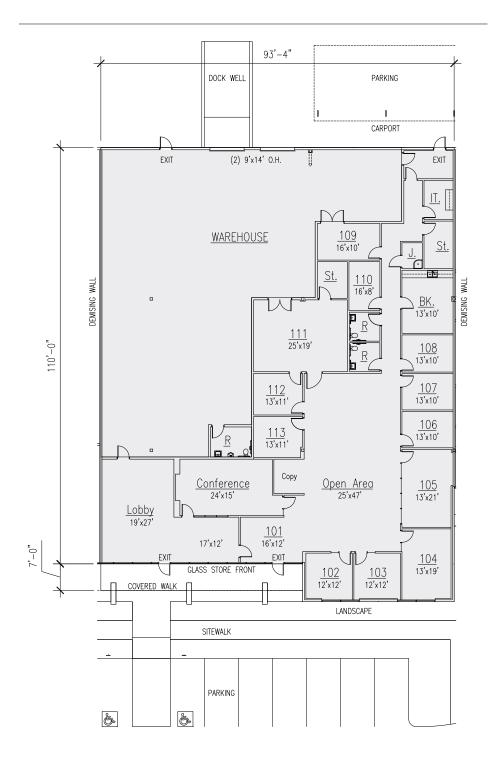

## SUITE 200 OVERVIEW

- ±11,040 SF Total Available
- ±6,674 SF Total Office
- ±4,366 SF Warehouse
- One (1) dock-high door
- One (1) grade level door
- 18' Clear Height
- ESFR Sprinkler System