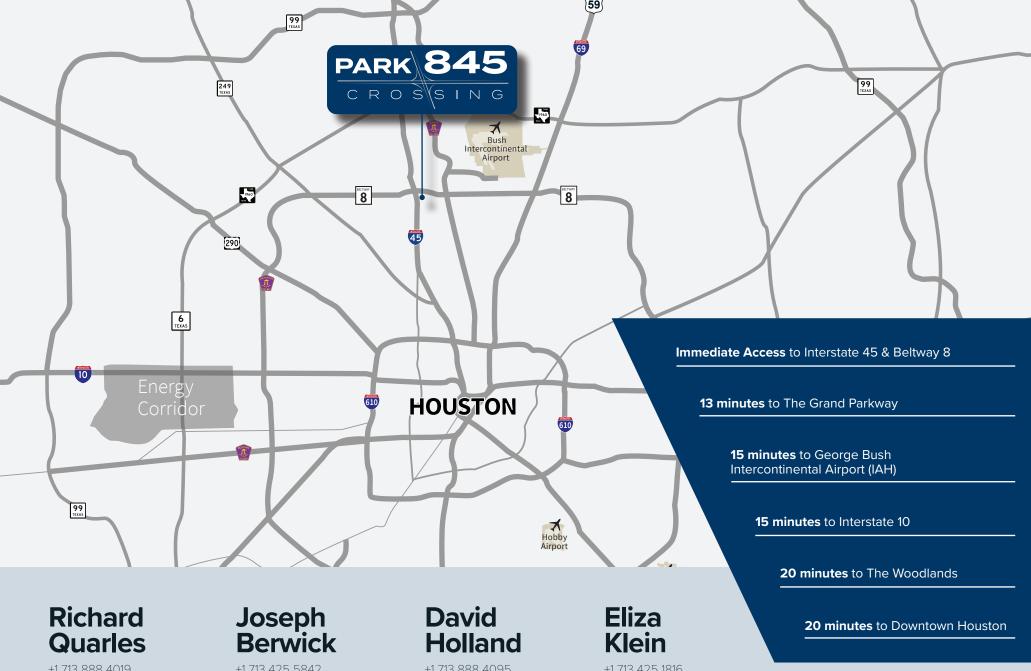

## PROPERTY OVERVIEW

±22,320 SF Total Available (can be subdivided)

19' Average clear height

Excellent access to Interstate 45 & Beltway 8

Rear load configuration

**ESFR Sprinklered** 

Contact brokers for more information

## SUITE 300 OVERVIEW

- ±10,470 SF Total Available
- ±2,706 SF Total Office
- ±7,764 SF Warehouse
- One (1) grade level door
- 19' Clear Height
- ESFR Sprinkler System

+1 713 888 4019 richard.guarles@ill.com +1 713 425 5842 joseph.berwick@jll.com +1 713 888 4095 david.holland@jll.com +1 713 425 1816 eliza.klein@ill.com