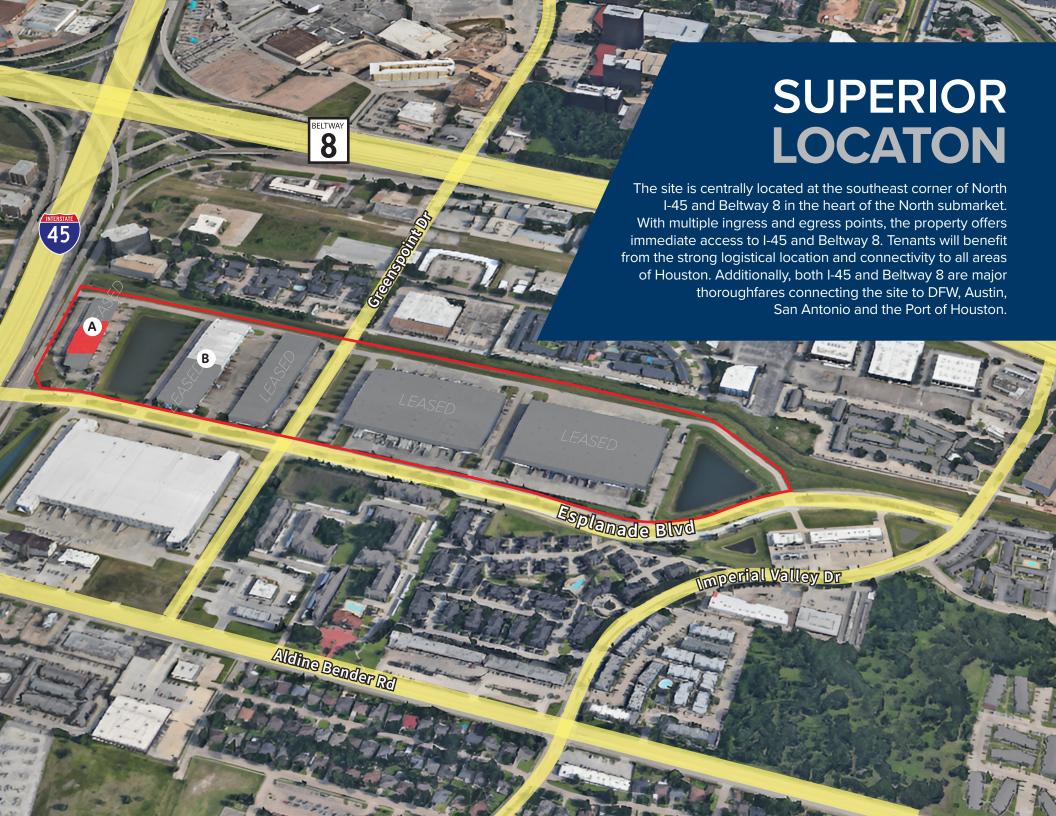

## PROPERTY OVERVIEW

±22,320 SF Total Available (can be subdivided)

19' Average clear height

Excellent access to Interstate 45 & Beltway 8

Rear load configuration

**ESFR Sprinklered** 

Contact brokers for more information

## SUITE 200 OVERVIEW

- ±11,040 SF Total Available
- ±6,674 SF Total Office
- ±4,366 SF Warehouse
- One (1) dock-high door
- One (1) grade level door
- 18' Clear Height
- ESFR Sprinkler System

## SUITE 300 OVERVIEW

- ±10,470 SF Total Available
- ±2,706 SF Total Office
- ±7,764 SF Warehouse
- One (1) grade level door
- 19' Clear Height
- ESFR Sprinkler System

+1 713 888 4019 richard.guarles@ill.com +1 713 425 5842 joseph.berwick@jll.com +1 713 888 4095 david.holland@jll.com +1 713 425 1816 eliza.klein@ill.com