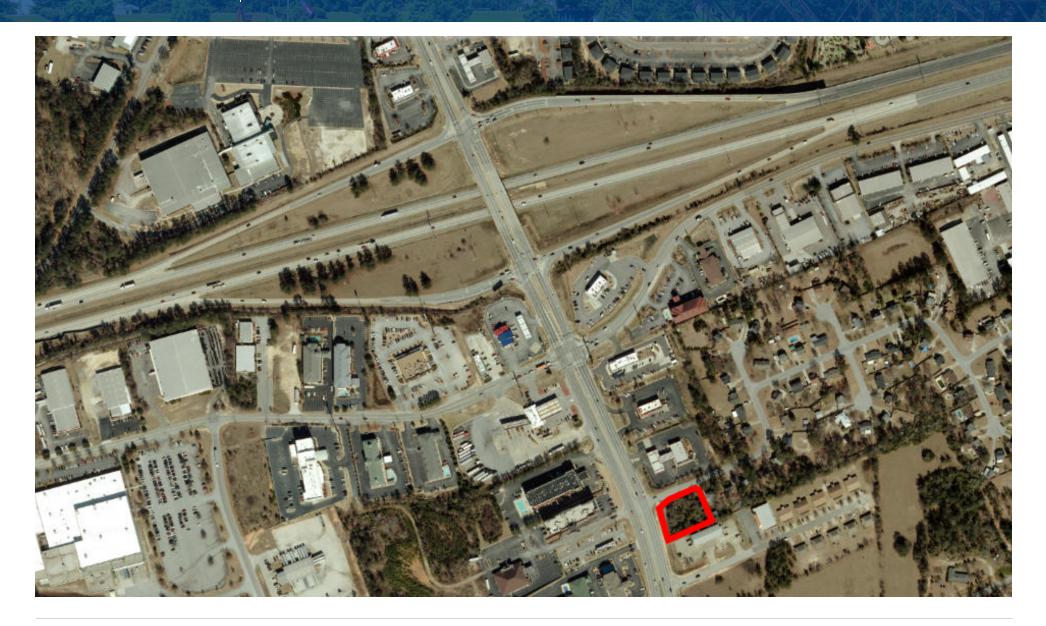

### PROPERTY OVERVIEW

This property has easy access in and out on Jimmie Dyess Parkway. This property has a daily average of over 48,000 cars passing by this site. It is within a short driving distance to Ford Gordon and its Main Gate off of Gordon Highway.

### PROPERTY HIGHLIGHTS

- Over 48,000 Cars Passing By Daily.
- · Within a 10 Minute Drive to Fort Gordon's Main Gate.
- Located in a growing area of Columbia County with new subdivisions and new school nearby.