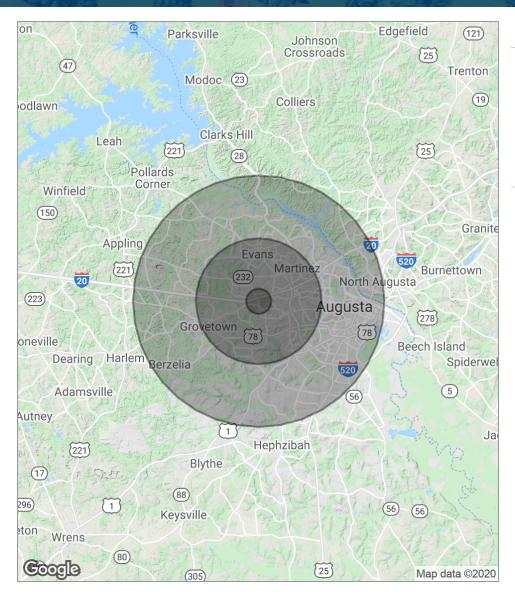

### **SHERMAN & HEMSTREET REAL ESTATE COMPANY**

624 Ellis St. , Augusta, GA 30901 shermanandhemstreet.com 706.722.8334

Augusta, GA 30909

| POPULATION                            | 1 MILE              | 5 MILES               | 10 MILES                |
|---------------------------------------|---------------------|-----------------------|-------------------------|
| Total population                      | 3,630               | 100,152               | 310,693                 |
| Median age                            | 35.1                | 35.5                  | 35.1                    |
| Median age (Male)                     | 35.5                | 34.7                  | 33.9                    |
| Median age (Female)                   | 35.8                | 36.6                  | 36.5                    |
|                                       |                     |                       |                         |
| HOUSEHOLDS & INCOME                   | 1 MILE              | 5 MILES               | 10 MILES                |
| HOUSEHOLDS & INCOME  Total households | <b>1 MILE</b> 1,345 | <b>5 MILES</b> 37,402 | <b>10 MILES</b> 117,206 |
|                                       |                     |                       |                         |
| Total households                      | 1,345               | 37,402                | 117,206                 |

<sup>\*</sup> Demographic data derived from 2010 US Census