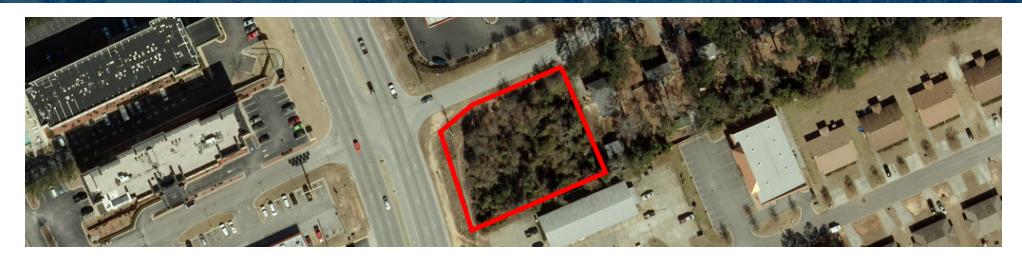

### **OFFERING SUMMARY**

Sale Price: \$350,000

Lot Size: 0.67 Acres

Zoning: C-2

Submarket: Outlying Columbia

County

Price / SF: \$11.99

### PROPERTY OVERVIEW

This property has easy access in and out on Jimmie Dyess Parkway. This property has a daily average of over 48,000 cars passing by this site. It is within a short driving distance to Ford Gordon and its Main Gate off of Gordon Highway.

### PROPERTY HIGHLIGHTS

- Over 48,000 Cars Passing By Daily.
- · Within a 10 Minute Drive to Fort Gordon's Main Gate.
- Located in a growing area of Columbia County with new subdivisions and new school nearby.