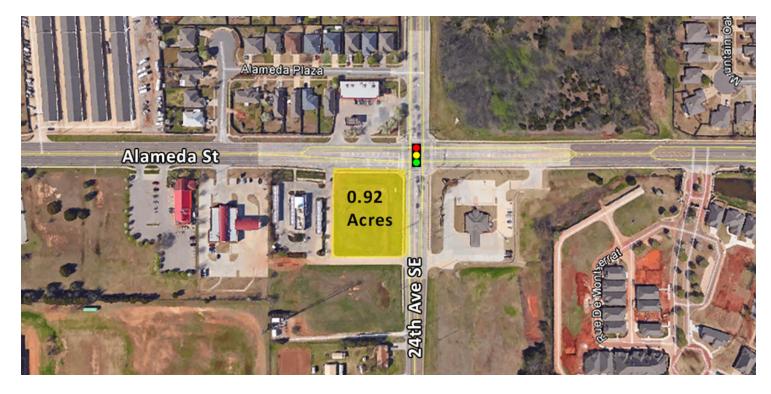

#### **PROPERTY OVERVIEW**

Located at the hard southwest corner of 24th Avenue Se & Alameda Street. This small pad site is ideal for a fast food restaurant, bank or small medical Sale Price: REDUCED TO \$399,900 facility. **PROPERTY HIGHLIGHTS** • Signaled intersection 0.92 Acres Lot Size: Easy Access • Highly visible • Submarket: Moore/Norman Great Oaks Alex Plaza Dr 24th Ave NE **Cross Streets:** 24th Ave SE & Alameda D Alameda St Alameda St 090319 Cooole Map data ©2019 **EV ERNST Retail Specialist** eernst@priceedwards.com 405.843.7474