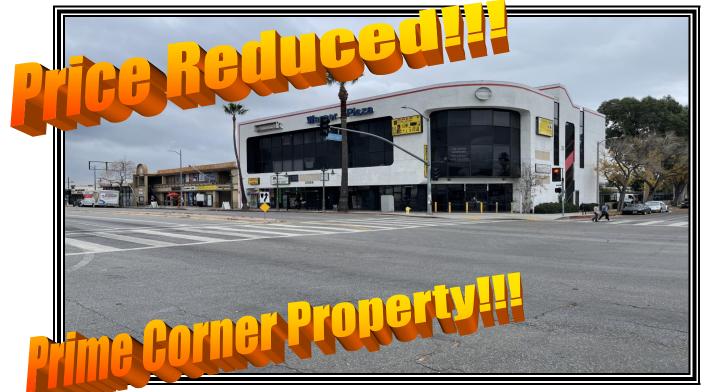

## Prime Office Space for Lease 21054 Sherman Way, Canoga Park

| LOCATION:       | 21054 Sherman Way, Canoga Park, Ca 91303                                                                                                                                                                                     |
|-----------------|------------------------------------------------------------------------------------------------------------------------------------------------------------------------------------------------------------------------------|
| UNIT AVAILABLE: | <b>300 -</b> 1,200 +/- sf @ \$1.65 PSF, Plus Electric<br><b>315 -</b> 2,000 +/- sf @ \$1.65 PSF, Plus Electric<br><b>350</b> - 800 +/- sf @ \$1.65 PSF, Plus Electric<br><b>365 -</b> 700 +/- sf @ \$1.65 PSF, Plus Electric |
| OCCUPANCY:      | Immediate                                                                                                                                                                                                                    |
| PARKING:        | Ample Parking in Rear Gated Lot                                                                                                                                                                                              |
| COMMENTS:       | *Excellent location on Sherman Way & Variel Avenue<br>*Easy access to 101 Freeway<br>*Efficient Office Layouts<br>*Directly across from Major Shopping center                                                                |