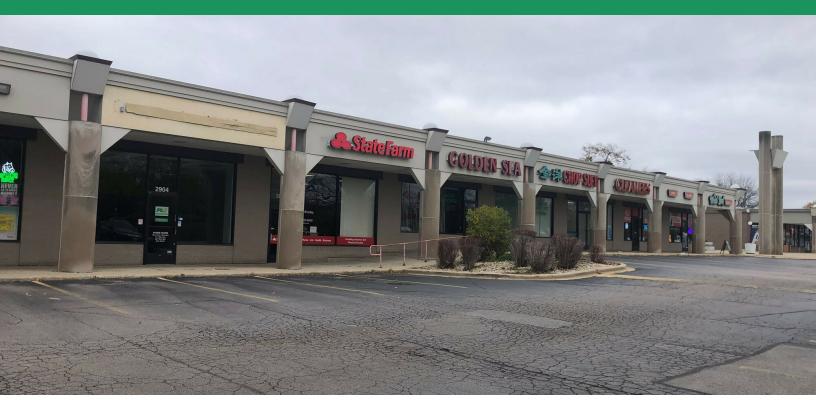

## **Property Description**

Two units available for lease.

#### **Location Description**

Located just East of Ogden Ave. and Eola Rd. intersection.

### **Property Highlights**

- Two available units with open floor plan
- High traffic count
- · Great visibility
- Easy access
- Monument sign near busy road
- 54 parking spaces