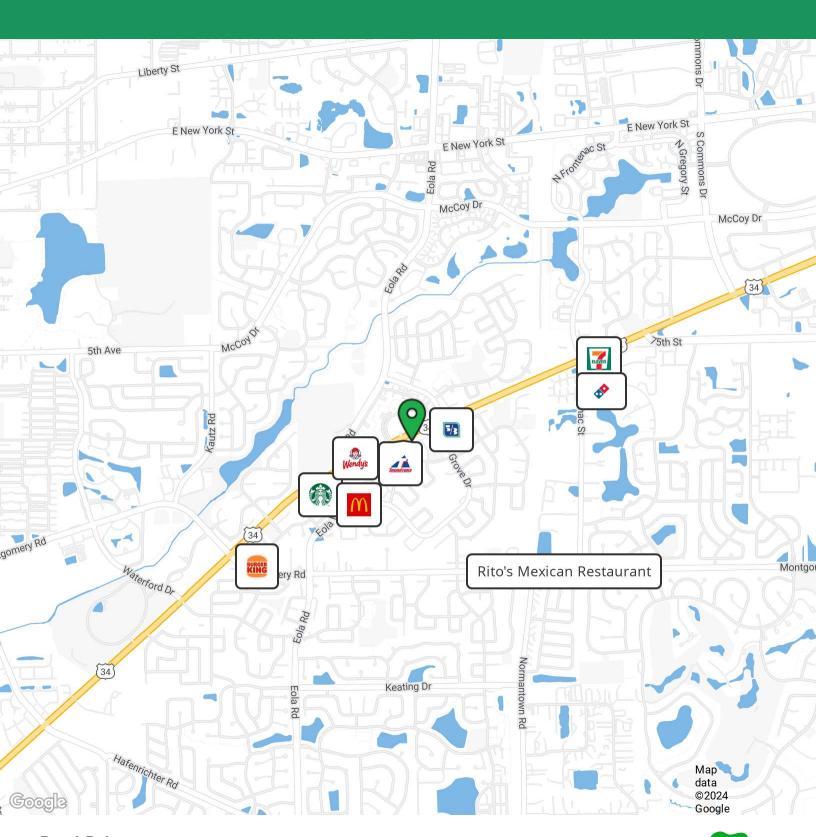

#### **Location Description**

Located just East of Ogden Ave. and Eola Rd. intersection.