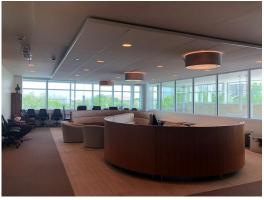

### BUILDING DETAILS

- Training/Conference Rooms on site includes: 105
  person auditorium 64 person Conference Room
  A, 32 person Conference Room B, and 32 person
  Conference Room C for a total of 128 people
- Employee lounge area on site
- Heavy parking capability 141 total building parking spaces. Existing Owner uses 50 spaces or less.