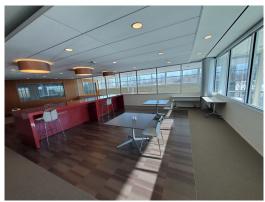

#### PROPERTY DETAILS

- 6,000 SF Fully Furnished, Ready to Occupy Spec Suite
- Ready to Occupy Space includes:

10 private offices

22 cubicles

kitchen/break area

- Asking Rate: \$26.00/SF Gross (Tax, CAM & Janitorial included)
- Close to area amenities including restaurants, hotels and shopping
- Close to the full interchange to I-88 and I-355 at