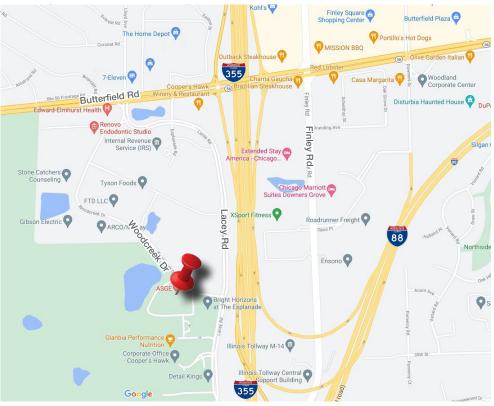

#### PROPERTY DETAILS

- 6,000 SF Fully Furnished, Ready to Occupy Spec Suite
- Ready to Occupy Space includes:

10 private offices

22 cubicles

kitchen/break area

- Asking Rate: \$26.00/SF Gross (Tax, CAM & Janitorial included)
- Close to area amenities including restaurants, hotels and shopping
- Close to the full interchange to I-88 and I-355 at

3300 WOODCREEK DRIVE