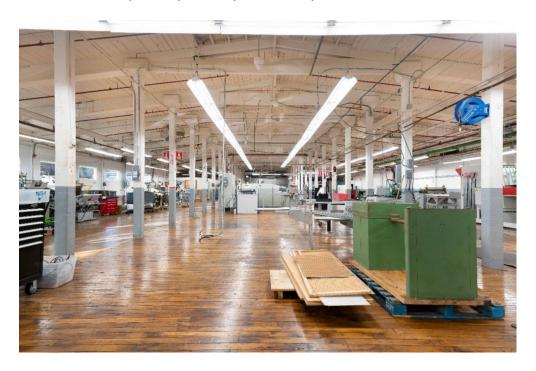

### I Production Area

12,000 SF, 12'-18', wood floor, circa 1920-1960

II Production Area 10,000 SF, Butler Building Addition 14'-16', epoxy floor, 1995, one loading dock