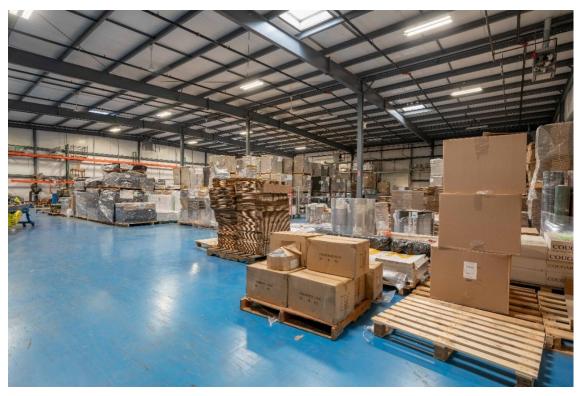

## **FOR SALE**

293 Child Street Warren, Rhode Island Manufacturing / Warehouse Building 51,000 Square Feet 2.4 Acres



#### **Assessment**

Land: \$ 368,900 Improvements: \$1,737,700 Total: \$2,106,600

R.E. Taxes: \$30,420.00

\$2,750,000.00

Peter M. Scotti, MAI
Peter M. Scotti & Associates, Inc.
403 South Main Street
Providence, Rhode Island 02903
401-421-8888
pmgbs@scottire.net

Site 2.4 Acres, Zoned M (Manufacturing), Municipal Sewer / Water, All Utilities



One level on slab, masonry, metal, wood frame, membrane roof.



### I Production Area

12,000 SF, 12'-18', wood floor, circa 1920-1960



II Production Area 10,000 SF, Butler Building Addition 14'-16', epoxy floor, 1995, one loading dock



# **Warehouse/loading** 13,500 SF, 28', epoxy floor, 19997, 4 loading docks





## **General Office**

2,000 SF, Perimeter offices, conference room, drop ceiling.



**Design Studio** 5,500 SF, Exposed brick walls, wood and epoxy floor.





## Utility room, wood shop, lunchroom, multiple baths, 5,300 SF







Floor Plan