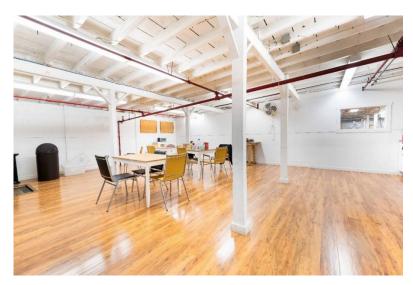

## **General Office**

2,000 SF, Perimeter offices, conference room, drop ceiling.

**Design Studio** 5,500 SF, Exposed brick walls, wood and epoxy floor.