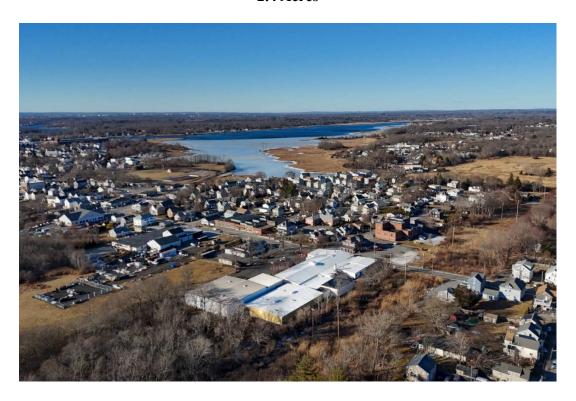

## **FOR SALE**

293 Child Street Warren, Rhode Island Manufacturing / Warehouse Building 51,000 Square Feet 2.4 Acres