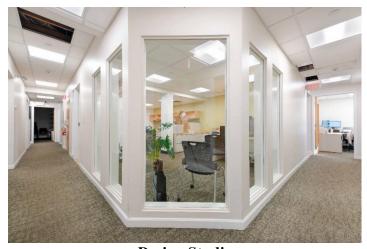

## **General Office**

2,000 SF, Perimeter offices, conference room, drop ceiling.

**Design Studio** 5,500 SF, Exposed brick walls, wood and epoxy floor.