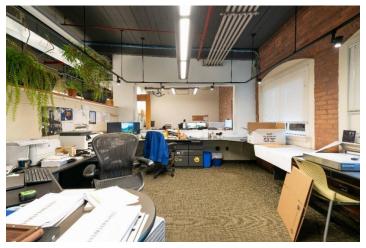

## **General Office**

2,000 SF, Perimeter offices, conference room, drop ceiling.

**Design Studio** 5,500 SF, Exposed brick walls, wood and epoxy floor.