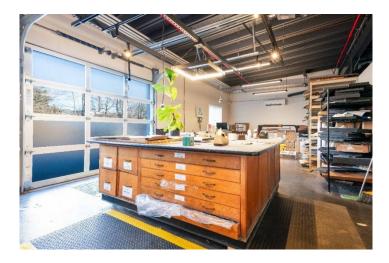

### I Production Area

12,000 SF, 12'-18', wood floor, circa 1920-1960

II Production Area 10,000 SF, Butler Building Addition 14'-16', epoxy floor, 1995, one loading dock

## **General Office**

2,000 SF, Perimeter offices, conference room, drop ceiling.

**Design Studio** 5,500 SF, Exposed brick walls, wood and epoxy floor.