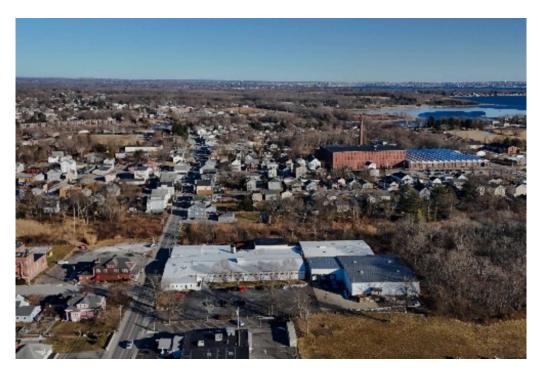

## **FOR SALE**

293 Child Street Warren, Rhode Island Manufacturing / Warehouse Building 51,000 Square Feet 2.4 Acres