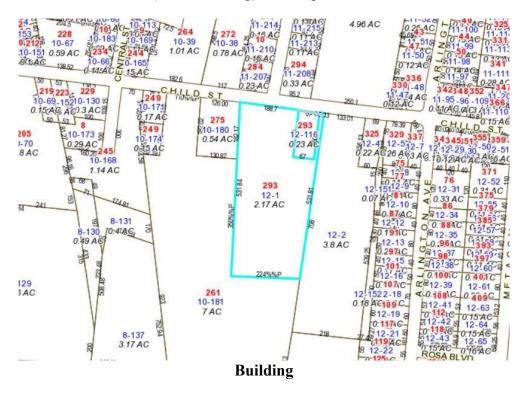

## **FOR SALE**

293 Child Street Warren, Rhode Island Manufacturing / Warehouse Building 51,000 Square Feet 2.4 Acres

Site 2.4 Acres, Zoned M (Manufacturing), Municipal Sewer / Water, All Utilities

One level on slab, masonry, metal, wood frame, membrane roof.