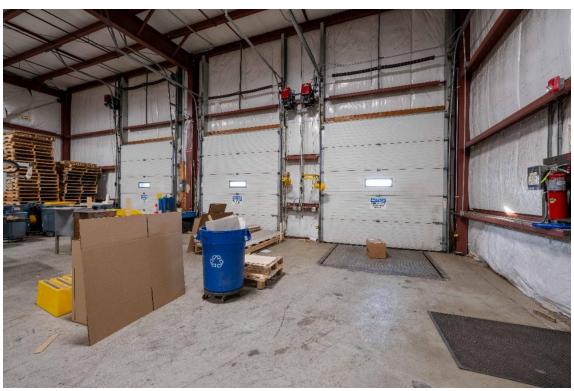

## **FOR SALE**

293 Child Street Warren, Rhode Island Manufacturing / Warehouse Building 51,000 Square Feet 2.4 Acres



#### **Assessment**

Land: \$ 368,900 Improvements: \$1,737,700 Total: \$2,106,600

R.E. Taxes: \$30,420.00

\$2,750,000.00

Peter M. Scotti, MAI
Peter M. Scotti & Associates, Inc.
403 South Main Street
Providence, Rhode Island 02903
401-421-8888
pmgbs@scottire.net

Site 2.4 Acres, Zoned M (Manufacturing), Municipal Sewer / Water, All Utilities



One level on slab, masonry, metal, wood frame, membrane roof.



### I Production Area

12,000 SF, 12'-18', wood floor, circa 1920-1960



II Production Area 10,000 SF, Butler Building Addition 14'-16', epoxy floor, 1995, one loading dock



# **Warehouse/loading** 13,500 SF, 28', epoxy floor, 19997, 4 loading docks





## **General Office**

2,000 SF, Perimeter offices, conference room, drop ceiling.



**Design Studio** 5,500 SF, Exposed brick walls, wood and epoxy floor.





## Utility room, wood shop, lunchroom, multiple baths, 5,300 SF







Floor Plan