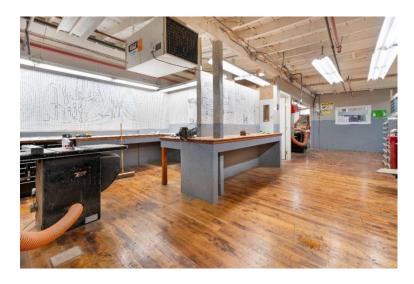

### I Production Area

12,000 SF, 12'-18', wood floor, circa 1920-1960

II Production Area 10,000 SF, Butler Building Addition 14'-16', epoxy floor, 1995, one loading dock