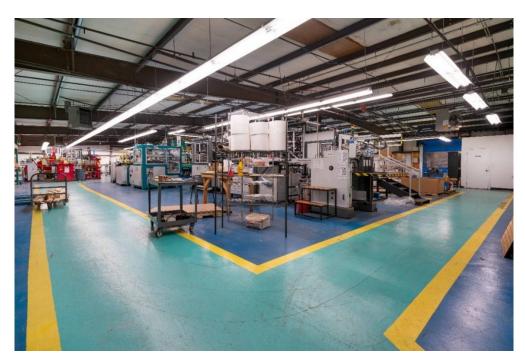

### I Production Area

12,000 SF, 12'-18', wood floor, circa 1920-1960

II Production Area 10,000 SF, Butler Building Addition 14'-16', epoxy floor, 1995, one loading dock