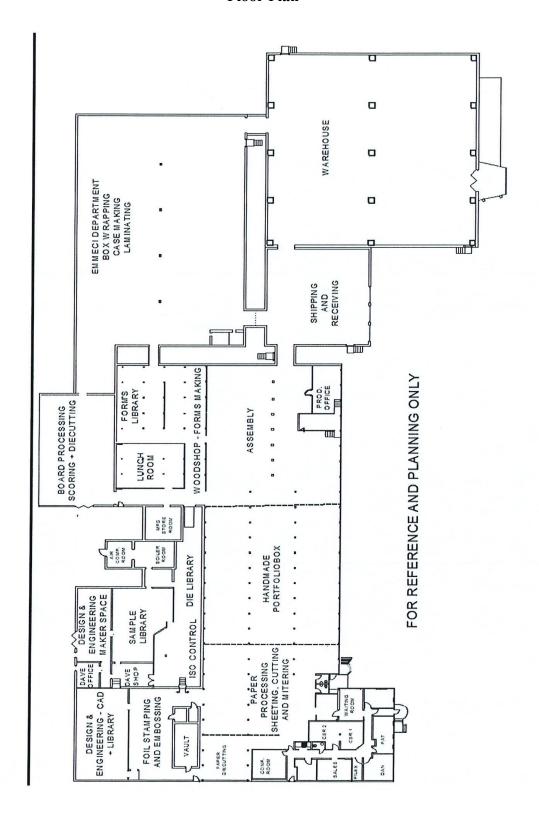

00.00

Peter M. Scotti, MAI
Peter M. Scotti & Associates, Inc.
403 South Main Street
Providence, Rhode Island 02903
401-421-8888
pmgbs@scottire.net

Site 2.4 Acres, Zoned M (Manufacturing), Municipal Sewer / Water, All Utilities



One level on slab, masonry, metal, wood frame, membrane roof.



### I Production Area

12,000 SF, 12'-18', wood floor, circa 1920-1960



II Production Area 10,000 SF, Butler Building Addition 14'-16', epoxy floor, 1995, one loading dock



# **Warehouse/loading** 13,500 SF, 28', epoxy floor, 19997, 4 loading docks





## **General Office**

2,000 SF, Perimeter offices, conference room, drop ceiling.



**Design Studio** 5,500 SF, Exposed brick walls, wood and epoxy floor.





## Utility room, wood shop, lunchroom, multiple baths, 5,300 SF







Floor Plan