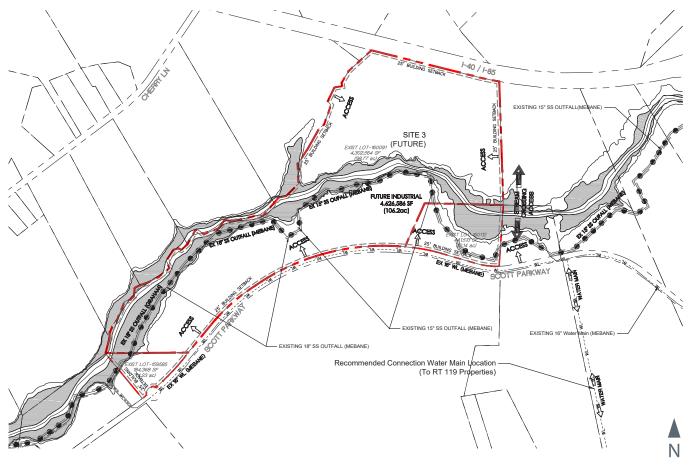

### Site Plan

## Utilities

Public water is located within the Senator Ralph Scott Road right of way and sanitary sewer (15") exist adjacent to the unnamed tributary of East Back Creek and runs west to east through the site.