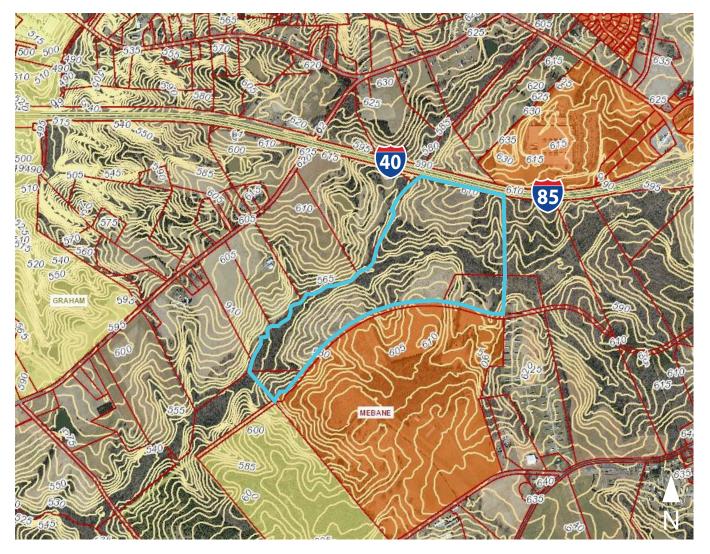

lamance Country has had a population growth of 15.58%.                                             |

# AVISON Young

Gary Lyons, CCIM, SIOR Senior Vice President 919.420.1572 gary.lyons@avisonyoung.com

#### William (Bill) Aucoin Vice President 919.913.1101 bill.aucoin@avisonyoung.com

5440 Wade Park Boulevard, Suite 200 Raleigh, NC 27607 | 919.785.3434 | avisonyoung.com

The information contained herein was obtained from sources believed reliable; however, Avison Young makes no guarantees, warranties, or representations as to the completeness or accuracy thereof. The presentation of this property is submitted subject to errors, omissions, changes of price or conditions prior to sale or lease, or withdrawal without notice.

**Senator Ralph Scott Road** Mebane, NC 27302

# Topography Map



## Utilities

Public water is located within the Senator Ralph Scott Road right of way and sanitary sewer (15") exist adjacent to the unnamed tributary of East Back Creek and runs west to east through the site.

# AVISON Young

Gary Lyons, CCIM, SIOR Senior Vice President 919.420.1572 gary.lyons@avisonyoung.com William (Bill) Aucoin Vice President 919.913.1101 bill.aucoin@avisonyoung.com

5440 Wade Park Boulevard, Suite 200 Raleigh, NC 27607 | 919.785.3434 | avisonyoung.com

The information contained herein was obtained from sources believed reliable; however, Avison Young makes no guarantees, warranties, or representations as to the completeness or accuracy thereof. The presentation of this property is submitted subject to errors, omissions, changes of price or conditions prior to sale