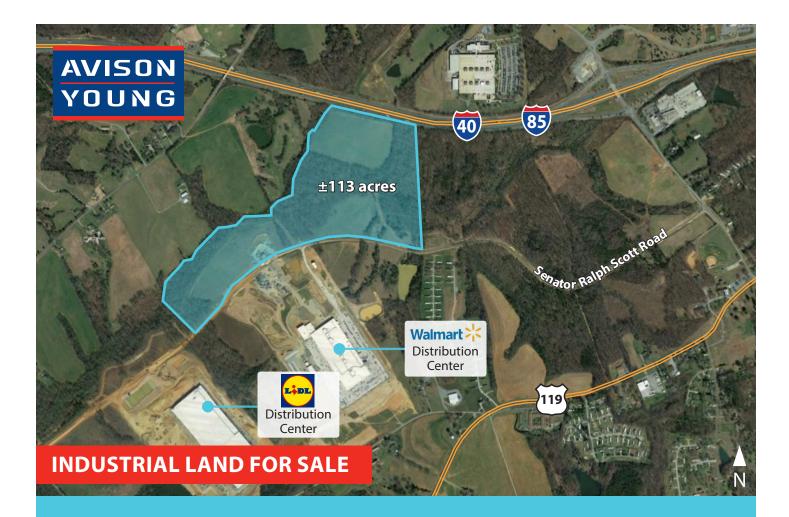

### Opportunity

Approximately 113 acres of industrial land, located in Mebane, is available for purchase. The property is part of the NC Commerce Park and is zoned M-2 (Light Manufacturing). Situated along Senator Ralph Scott Road, this site has excellent access to NC Highway 119, I-40 and I-85.

## **Senator Ralph Scott Road** Mebane, NC 27302

## Available for Purchase

| Туре         | Industrial Land                    |
|--------------|------------------------------------|
| Size         | ±113 acres (divisible)             |
| Location     | Located in Mebane near I-40/I-85   |
| Parcel ID(s) | 160091, 160112, 159585             |
| Zoning       | M-2 Light Manufacturing/Industrial |
| Price        | Contact Brokers for details        |

## Utilities

Public water is located within the Senator Ralph Scott Road right of way and sanitary sewer (15") exist adjacent to the unnamed tributary of East Back Creek and runs west to east through the site.