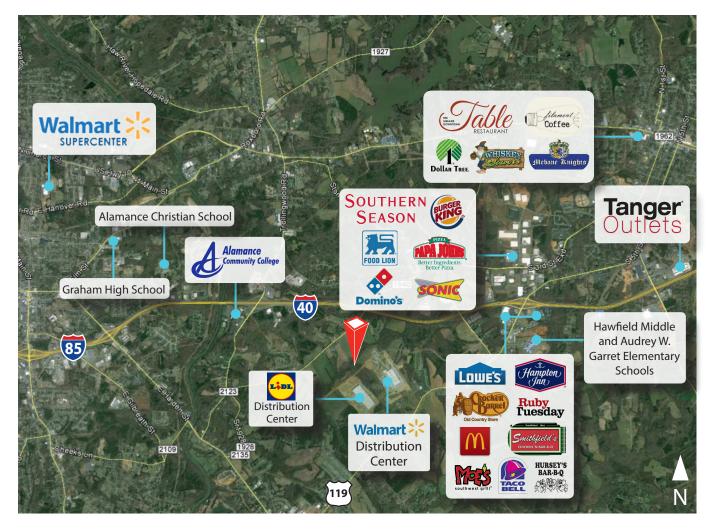

**Senator Ralph Scott Road** Mebane, NC 27302

## Location Aerial

### Drive Times (minutes)

| Burlington | ±16 |
|------------|-----|
| Greensboro | ±28 |
| Durham     | ±30 |
| Raleigh    | ±50 |

Gary Lyons, CCIM, SIOR Senior Vice President 919.420.1572 gary.lyons@avisonyoung.com William (Bill) Aucoin Vice President 919.913.1101 bill.aucoin@avisonyoung.com