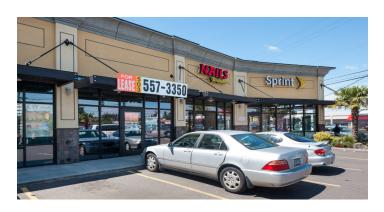

## THE SPACE

- ✓ Spaces ranging from 300-1,200 sq.ft. Option to combine for up top 3,650 sq.ft
- ✓ Fully built out spaces including store front retail and nail salon
- ✓ High traffic corner location

- ✓ Monument and building signage available
- ✓ Nfront parking lot for customers, back parking lot for employees
- ✓ Tri-Met bus line on site

**LOCATION** 8130 SE Foster Rd.

USES Retail Space SF 800-2,000 sq.ft.

AVAILABLE

Now!

PRICING
Call For More Info

SHOWINGS
By Appointment