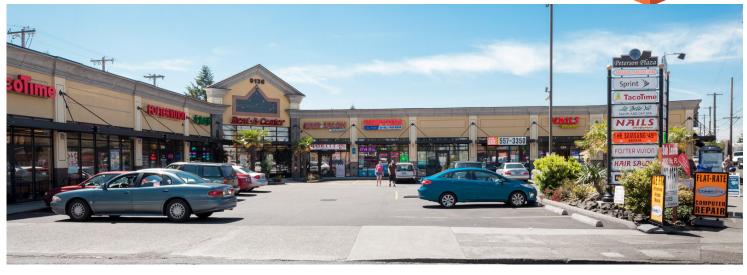

## **PETERSON CROSSING**

8130 SE Foster Rd, Portland, OR 97206

DAVID EMAMI | 503.557.3350 WWW.BARRINGTONPDX.COM

## THE SPACE

- ✓ Spaces ranging from 300-1,200 sq.ft. Option to combine for up top 3,650 sq.ft
- ✓ Fully built out spaces including store front retail and nail salon
- ✓ High traffic corner location

- ✓ Monument and building signage available
- ✓ Nfront parking lot for customers, back parking lot for employees
- ✓ Tri-Met bus line on site

**LOCATION** 8130 SE Foster Rd.

USES Retail Space SF 800-2,000 sq.ft.

AVAILABLE

Now!

PRICING
Call For More Info

SHOWINGS
By Appointment