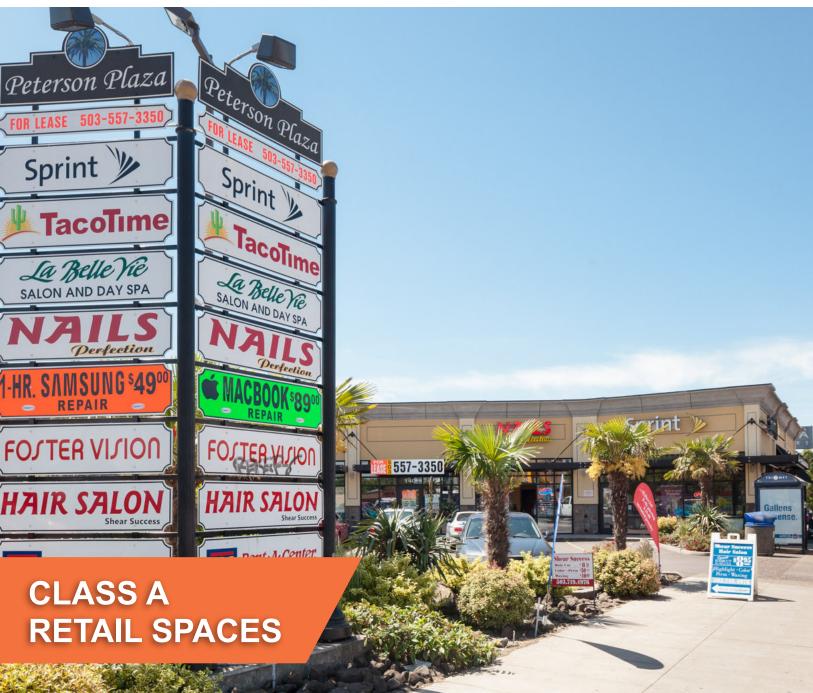

## **PETERSON CROSSING**

8130 SE Foster Rd, Portland, OR 97206

DAVID EMAMI | 503.557.3350 WWW.BARRINGTONPDX.COM

## THE SPACE

- ✓ Spaces ranging from 300-1,200 sq.ft. Option to combine for up top 3,650 sq.ft
- ✓ Fully built out spaces including store front retail and nail salon
- ✓ High traffic corner location

- ✓ Monument and building signage available
- ✓ Nfront parking lot for customers, back parking lot for employees
- ✓ Tri-Met bus line on site

**LOCATION** 8130 SE Foster Rd.

USES Retail Space SF 800-2,000 sq.ft.

AVAILABLE

Now!

PRICING
Call For More Info

SHOWINGS
By Appointment