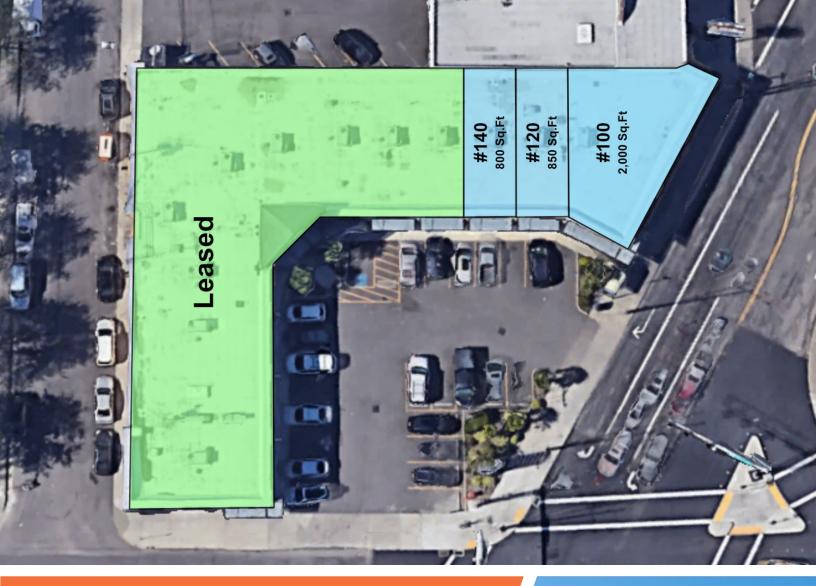

## THE SPACE

- ✓ Spaces ranging from 300-1,200 sq.ft. Option to combine for up top 3,650 sq.ft
- ✓ Fully built out spaces including store front retail and nail salon
- ✓ High traffic corner location

- ✓ Monument and building signage available
- ✓ Nfront parking lot for customers, back parking lot for employees
- ✓ Tri-Met bus line on site

**LOCATION** 8130 SE Foster Rd.

USES Retail Space SF 800-2,000 sq.ft.

AVAILABLE

Now!

PRICING
Call For More Info

SHOWINGS
By Appointment