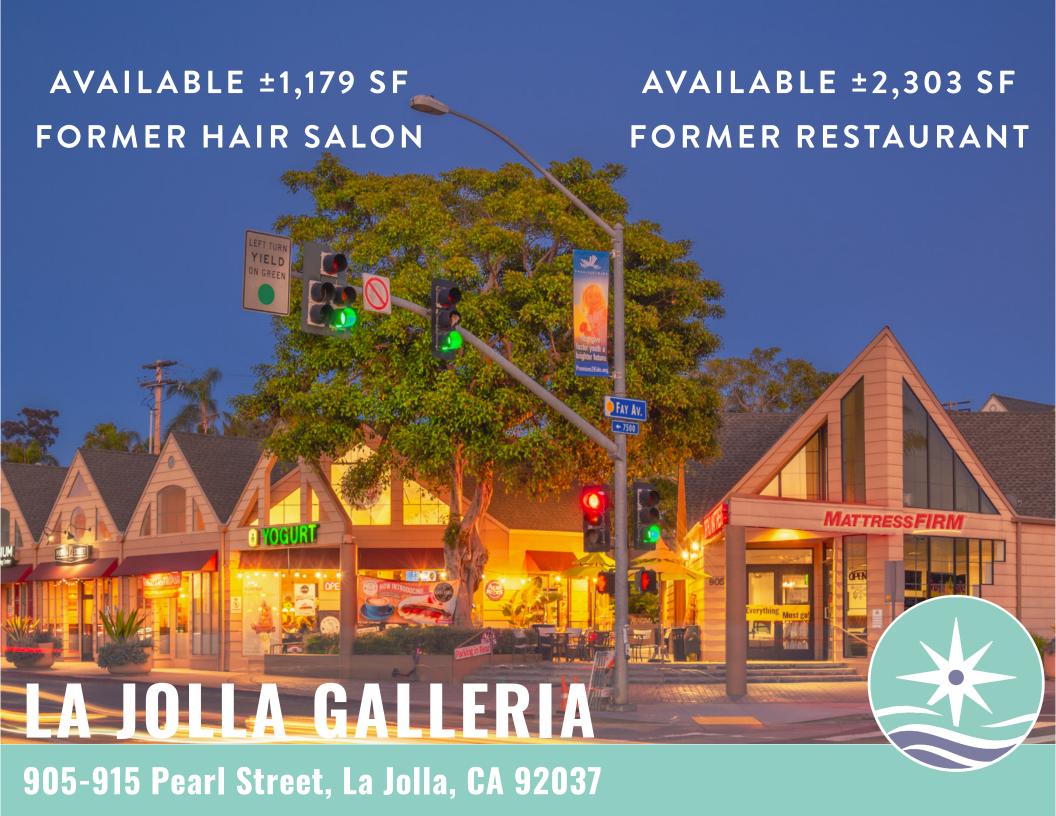

## LA JOLLA GALLERIA

LOCATION: 905 - 915 Pearl Street

La Jolla, CA 92037

25 Parking Spaces PARKING:

### **PROPERTY FEATURES**

- ±10,000 SF convenience center
- Prominent intersection in downtown La Jolla
- Across the street from Vons & CVS/Pharmacy
- Located on the highly trafficked Pearl Street, the main arterial to La Jolla
- Less than a 1/2 mile from the beach

## LA JOLLA GALLERIA

905 - 915 Pearl Street, La Jolla, CA 92037