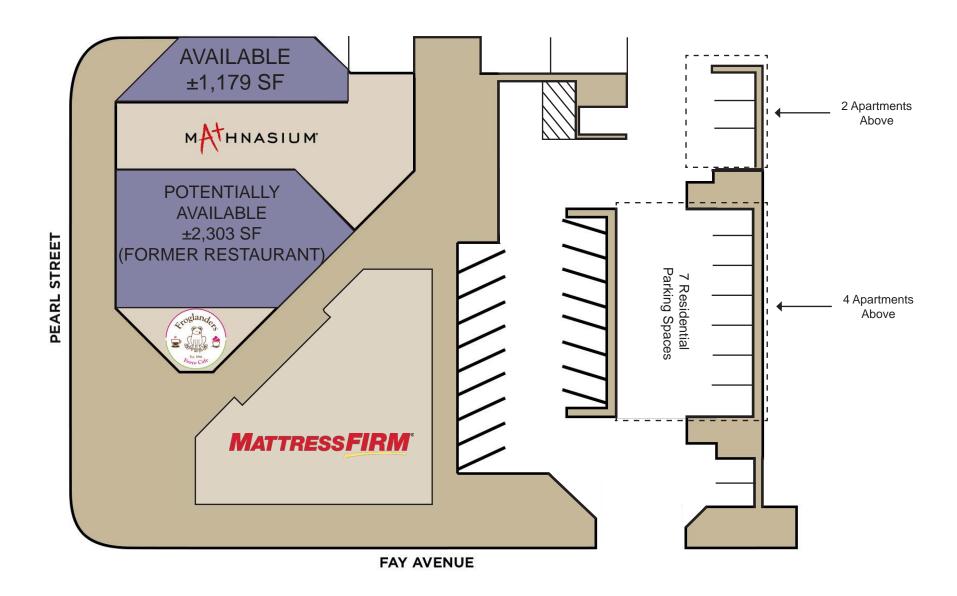

## LA JOLLA GALLERIA

LOCATION: 905 - 915 Pearl Street

La Jolla, CA 92037

25 Parking Spaces PARKING:

### **PROPERTY FEATURES**

- ±10,000 SF convenience center
- Prominent intersection in downtown La Jolla
- Across the street from Vons & CVS/Pharmacy
- Located on the highly trafficked Pearl Street, the main arterial to La Jolla
- Less than a 1/2 mile from the beach

## LA JOLLA GALLERIA

905 - 915 Pearl Street, La Jolla, CA 92037