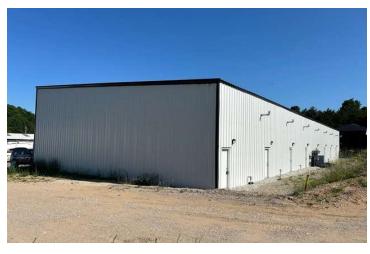

#### **PROPERTY OVERVIEW**

This modern and spacious 1,218 square foot commercial storage condo built in 2022 sits in scenic Leelanau County, Michigan. This well-designed unit features modern LED lighting, an impressive 18' overhead door that spans 16' wide, and a generous 20-foot ceiling height, making it perfect for a variety of storage needs. Natural gas ceiling mounted heating unit covers the generous floor dimensions of 20' x 57' where you'll have ample room for all your items. Additionally, enjoy the convenience of on-site boat and RV concierge and maintenance services, ensuring your vehicles are well cared for. This storage unit combines functionality and accessibility in a prime location!