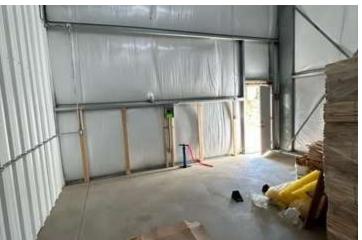

#### **PROPERTY OVERVIEW**

This modern and spacious 1,218 square foot commercial storage condo built in 2022 sits in scenic Leelanau County, Michigan. This well-designed unit features modern LED lighting, an impressive 18' overhead door that spans 16' wide, and a generous 20-foot ceiling height, making it perfect for a variety of storage needs. Natural gas ceiling mounted heating unit covers the generous floor dimensions of 20' x 57' where you'll have ample room for all your items. Additionally, enjoy the convenience of on-site boat and RV concierge and maintenance services, ensuring your vehicles are well cared for. This storage unit combines functionality and accessibility in a prime location!