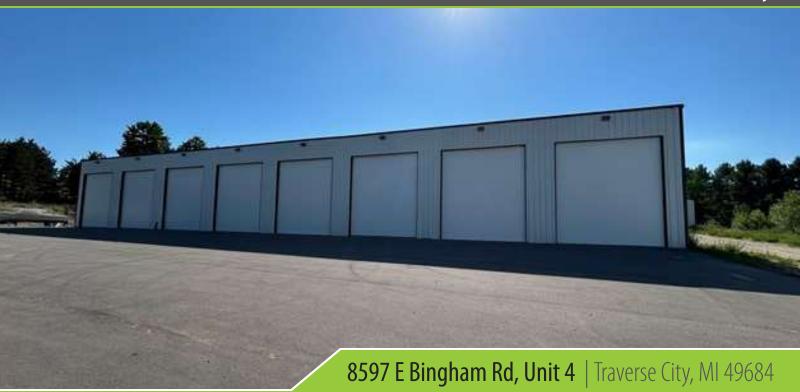

#### 8597 E Bingham Rd, Unit 4

executive summary

| SALE PRICE:    | \$159,000  |
|----------------|------------|
| LOT SIZE:      | 0.03 ACRES |
| BUILDING SIZE: | 1,218 SF   |
| YEAR BUILT:    | 2022       |

#### **PROPERTY OVERVIEW**

This modern and spacious 1,218 square foot commercial storage condo built in 2022 sits in scenic Leelanau County, Michigan. This well-designed unit features modern LED lighting, an impressive 18' overhead door that spans 16' wide, and a generous 20-foot ceiling height, making it perfect for a variety of storage needs. Natural gas ceiling mounted heating unit covers the generous floor dimensions of 20' x 57' where you'll have ample room for all your items. Additionally, enjoy the convenience of on-site boat and RV concierge and maintenance services, ensuring your vehicles are well cared for. This storage unit combines functionality and accessibility in a prime location!