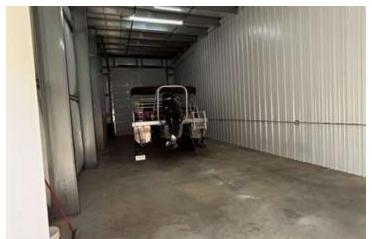

#### **PROPERTY OVERVIEW**

This modern and spacious 1,218 square foot commercial storage condo built in 2022 sits in scenic Leelanau County, Michigan. This well-designed unit features modern LED lighting, an impressive 18' overhead door that spans 16' wide, and a generous 20-foot ceiling height, making it perfect for a variety of storage needs. Natural gas ceiling mounted heating unit covers the generous floor dimensions of 20' x 57' where you'll have ample room for all your items. Additionally, enjoy the convenience of on-site boat and RV concierge and maintenance services, ensuring your vehicles are well cared for. This storage unit combines functionality and accessibility in a prime location!