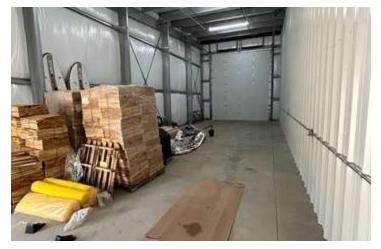

#### **PROPERTY OVERVIEW**

This modern and spacious 1,218 square foot commercial storage condo built in 2022 sits in scenic Leelanau County, Michigan. This well-designed unit features modern LED lighting, an impressive 18' overhead door that spans 16' wide, and a generous 20-foot ceiling height, making it perfect for a variety of storage needs. Natural gas ceiling mounted heating unit covers the generous floor dimensions of 20' x 57' where you'll have ample room for all your items. Additionally, enjoy the convenience of on-site boat and RV concierge and maintenance services, ensuring your vehicles are well cared for. This storage unit combines functionality and accessibility in a prime location!