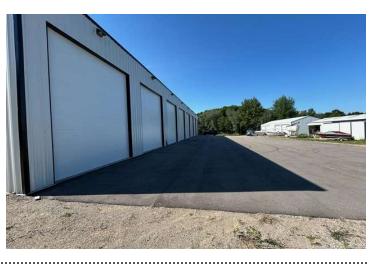

#### **PROPERTY OVERVIEW**

This modern and spacious 1,218 square foot commercial storage condo built in 2022 sits in scenic Leelanau County, Michigan. This well-designed unit features modern LED lighting, an impressive 18' overhead door that spans 16' wide, and a generous 20-foot ceiling height, making it perfect for a variety of storage needs. Natural gas ceiling mounted heating unit covers the generous floor dimensions of 20' x 57' where you'll have ample room for all your items. Additionally, enjoy the convenience of on-site boat and RV concierge and maintenance services, ensuring your vehicles are well cared for. This storage unit combines functionality and accessibility in a prime location!