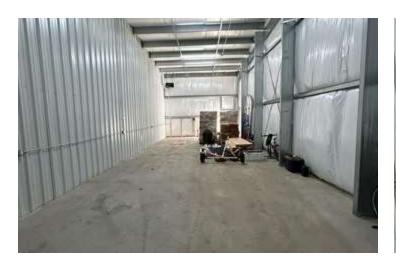

#### **PROPERTY OVERVIEW**

This modern and spacious 1,218 square foot commercial storage condo built in 2022 sits in scenic Leelanau County, Michigan. This well-designed unit features modern LED lighting, an impressive 18' overhead door that spans 16' wide, and a generous 20-foot ceiling height, making it perfect for a variety of storage needs. Natural gas ceiling mounted heating unit covers the generous floor dimensions of 20' x 57' where you'll have ample room for all your items. Additionally, enjoy the convenience of on-site boat and RV concierge and maintenance services, ensuring your vehicles are well cared for. This storage unit combines functionality and accessibility in a prime location!