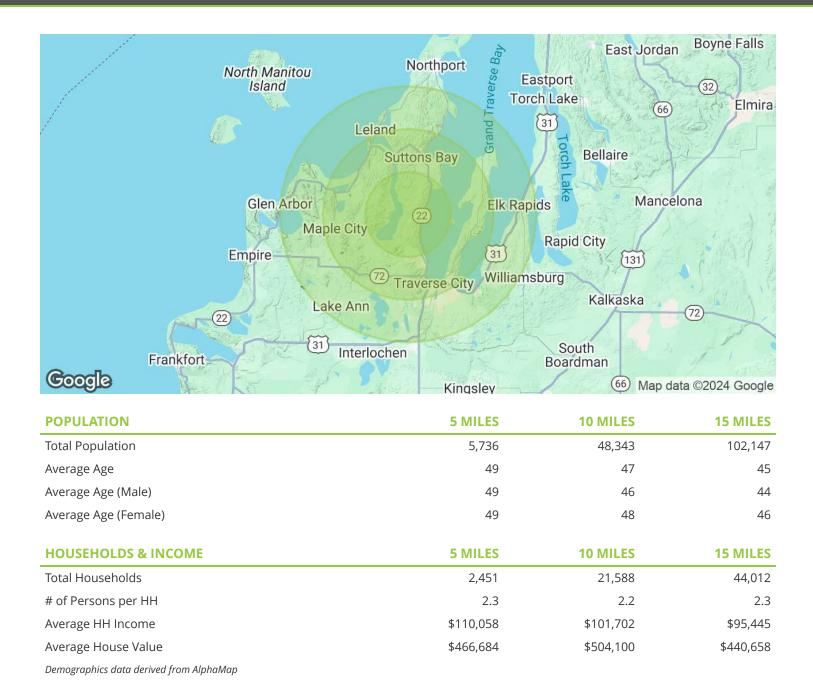

#### **PROPERTY OVERVIEW**

This modern and spacious 1,218 square foot commercial storage condo built in 2022 sits in scenic Leelanau County, Michigan. This well-designed unit features modern LED lighting, an impressive 18' overhead door that spans 16' wide, and a generous 20-foot ceiling height, making it perfect for a variety of storage needs. Natural gas ceiling mounted heating unit covers the generous floor dimensions of 20' x 57' where you'll have ample room for all your items. Additionally, enjoy the convenience of on-site boat and RV concierge and maintenance services, ensuring your vehicles are well cared for. This storage unit combines functionality and accessibility in a prime location!