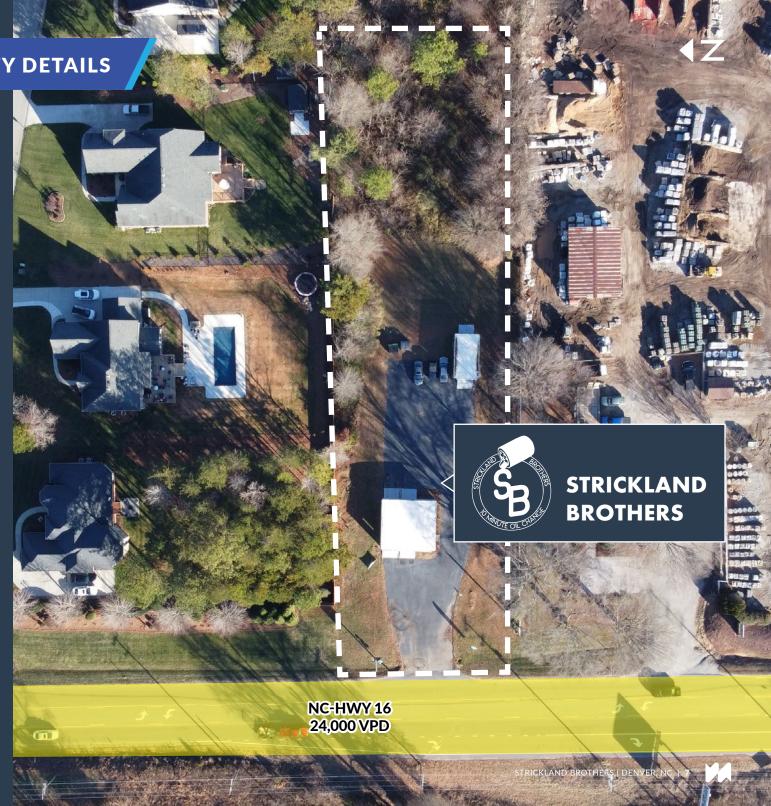

# **Heavily Trafficked corridor**

24.000 VPD on NC-HWY 16

**1,188**Square Feet

**1.25** Acres

**1997/2024**Year Built