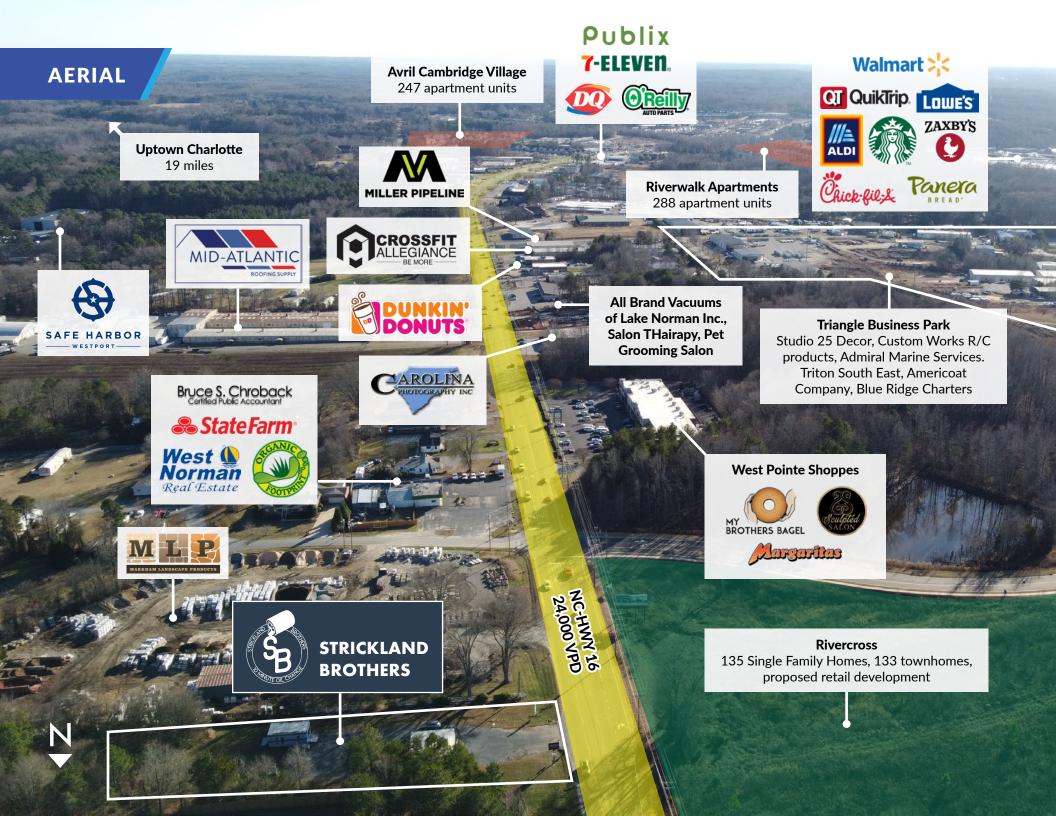

## **Easy ingress & egress**

Full movement to & from site

- Approximately 7 minutes from Lake Norman| Beatty's Ford Access Boat Ramp
- Approximately 9 minutes from downtown Denver, NC
- Approximately 35 minutes from Uptown Charlotte |
   \$218 Billion Gross Regional Product