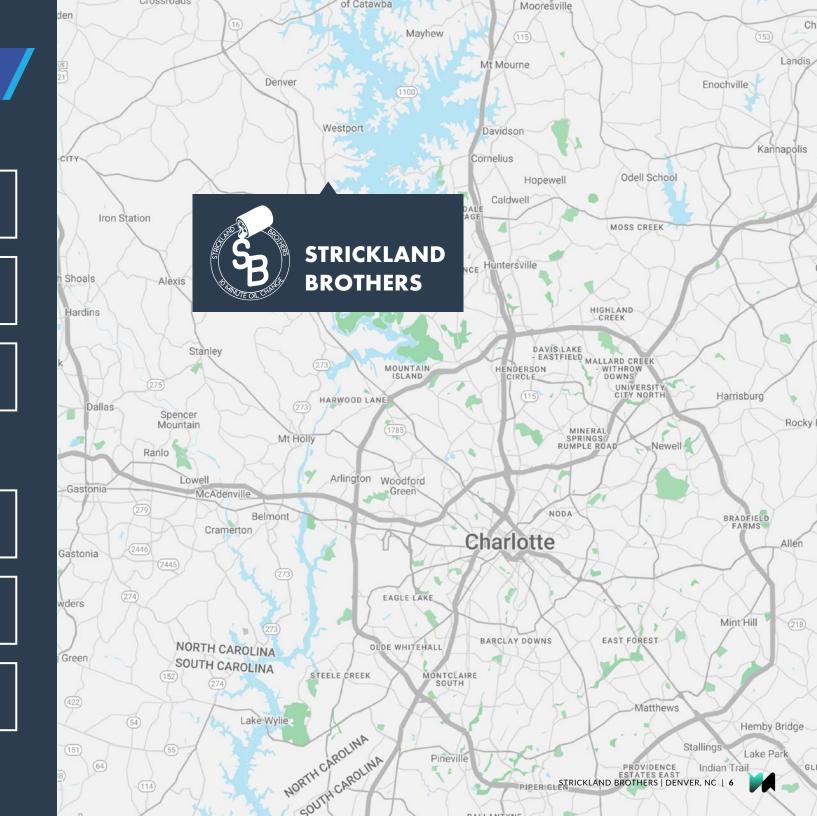

## THE OFFERING

NetCapital Real Estate Advisors is pleased to offer for sale, the fee-simple interest in long-term leased, single-tenant Strickland Brothers "10 Minute Oil Change" (the "Property") located in Denver, North Carolina (Charlotte MSA). Strickland Brothers is a rapidly expanding brand with 175 existing locations, expected to grow to 242 by 2024. The tenant has committed to a 15 year, triple net lease (NNN) with 10% bumps every 5 years. The property is located along a highly trafficked Highway-16 (24,000 VPD), in a very affluent area with a strong retail and resident presence.

# **Heavily Trafficked corridor**

24.000 VPD on NC-HWY 16