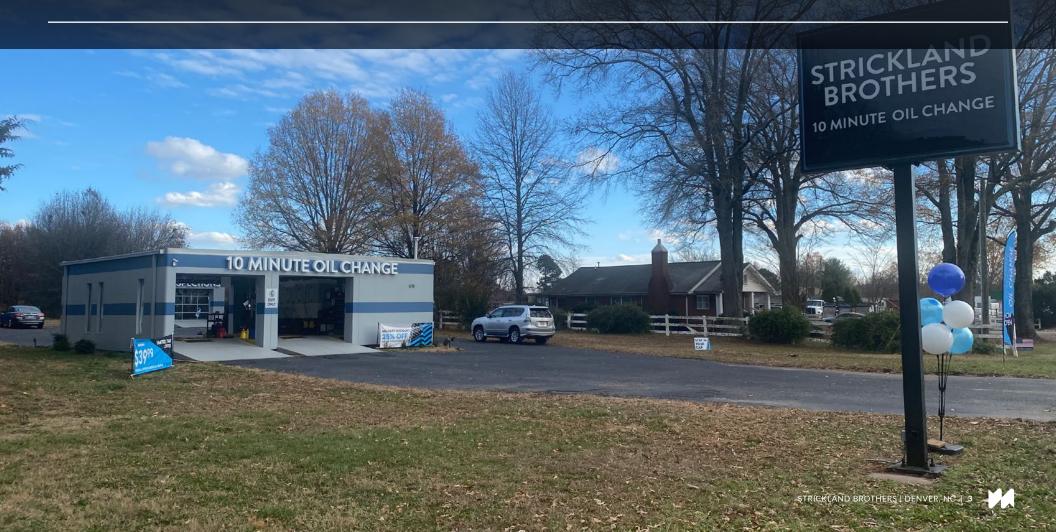

## THE OFFERING

NetCapital Real Estate Advisors is pleased to offer for sale, the fee-simple interest in long-term leased, single-tenant Strickland Brothers "10 Minute Oil Change" (the "Property") located in Denver, North Carolina (Charlotte MSA). Strickland Brothers is a rapidly expanding brand with 175 existing locations, expected to grow to 242 by 2024. The tenant has committed to a 15 year, triple net lease (NNN) with 10% bumps every 5 years. The property is located along a highly trafficked Highway-16 (24,000 VPD), in a very affluent area with a strong retail and resident presence.

## **Easy ingress & egress**

Full movement to & from site

- Approximately 7 minutes from Lake Norman| Beatty's Ford Access Boat Ramp
- Approximately 9 minutes from downtown Denver, NC
- Approximately 35 minutes from Uptown Charlotte |
   \$218 Billion Gross Regional Product