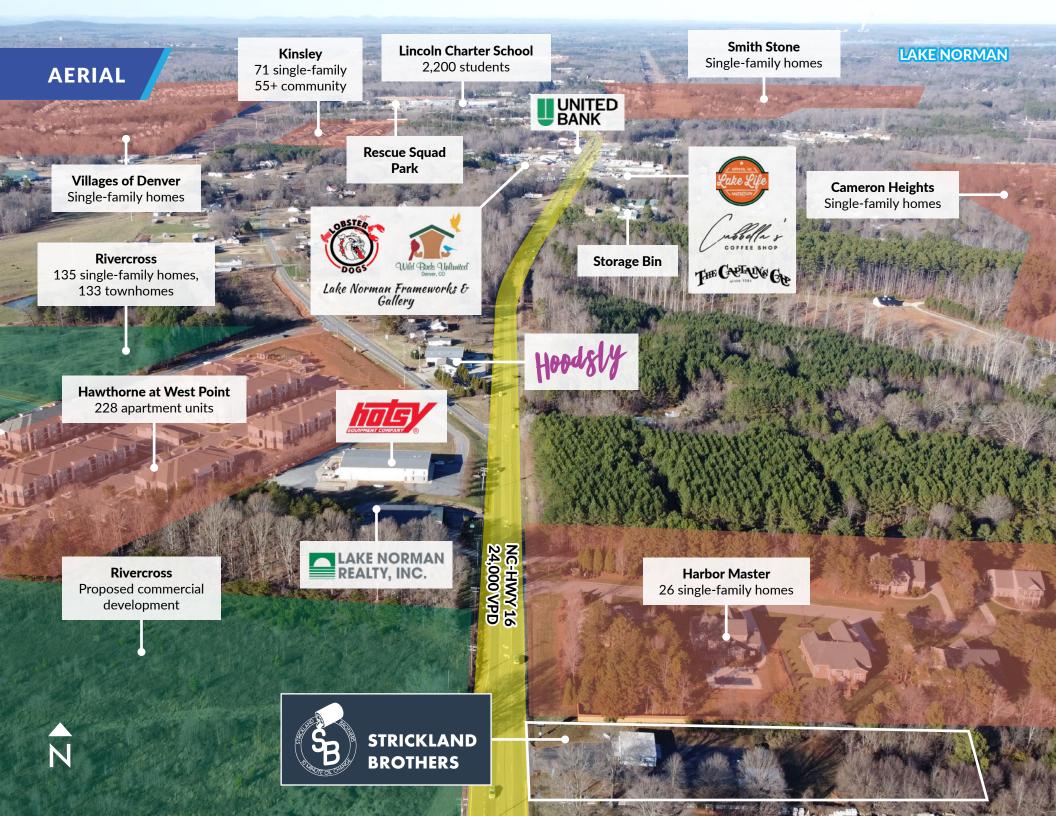

## **Easy ingress & egress**

Full movement to & from site

- Approximately 7 minutes from Lake Norman| Beatty's Ford Access Boat Ramp
- Approximately 9 minutes from downtown Denver, NC
- Approximately 35 minutes from Uptown Charlotte |
   \$218 Billion Gross Regional Product