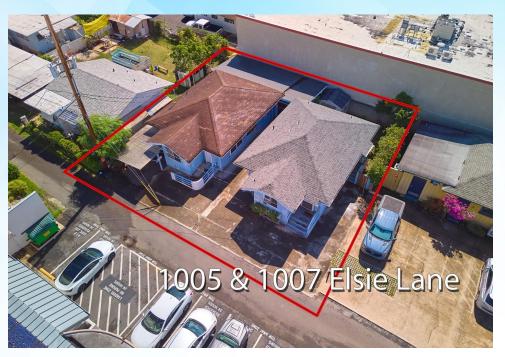

## Mōʻiliʻili 1007 Elsie Ln, Honolulu, HI 96826

- MLS# 202408801
- 5 Bed, 3.5 Bath
- 5 Car Parking
- 2,287 SF Living
- 4,928 SF Land
- Prop. Tax: \$1,673/mo.

**Built: 1928** 

Remodeled: 1958

Primary Honolulu Core! Incredible location in the heart of Honolulu – the "magic triangle" between Waikiki/Diamond Head, University of Hawaii, and Ala Moana/Downtown Honolulu. Two residential structures, two different addresses, with a connecting potential commercial warehouse/retail wing. Very unique for multiple uses – such as multi-family, retail, warehouse all in one property! Live-work ideal... plus huge redevelopment potential on this large BMX-3 zoned (mixed use business/residential) parcel. Must see to understand how amazing this property is. 5 parking stalls with potential for more! Currently fully occupied with paying tenants. Priced right! Call asap to set up your showing now before this one GOES!