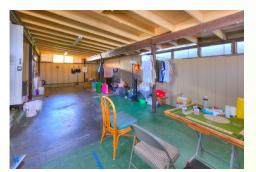

## Mōʻiliʻili 1007 Elsie Ln, Honolulu, HI 96826

- MLS# 202408801
- 5 Bed, 3.5 Bath
- 5 Car Parking
- 2,287 SF Living
- 4,928 SF Land
- Prop. Tax: \$1,673/mo.

**Built: 1928** 

Remodeled: 1958

Primary Honolulu Core! Incredible location in the heart of Honolulu – the "magic triangle" between Waikiki/Diamond Head, University of Hawaii, and Ala Moana/Downtown Honolulu. Two residential structures, two different addresses, with a connecting potential commercial warehouse/retail wing. Very unique for multiple uses – such as multi-family, retail, warehouse all in one property! Live-work ideal... plus huge redevelopment potential on this large BMX-3 zoned (mixed use business/residential) parcel. Must see to understand how amazing this property is. 5 parking stalls with potential for more! Currently fully occupied with paying tenants. Priced right! Call asap to set up your showing now before this one GOES!