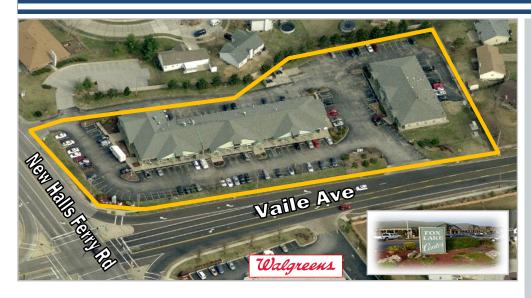

## 3801 Vaile Avenue • Florissant, Missouri 63034

#### **FEATURES**

- Intersection of New Halls Ferry Rd and Vaile Ave
- Situated on 4.12 acres
- High occupancy rate with quality tenants
- Signalized intersection
- Zoning "C-8"
- Parking: 6.59/1,000
- Demographics