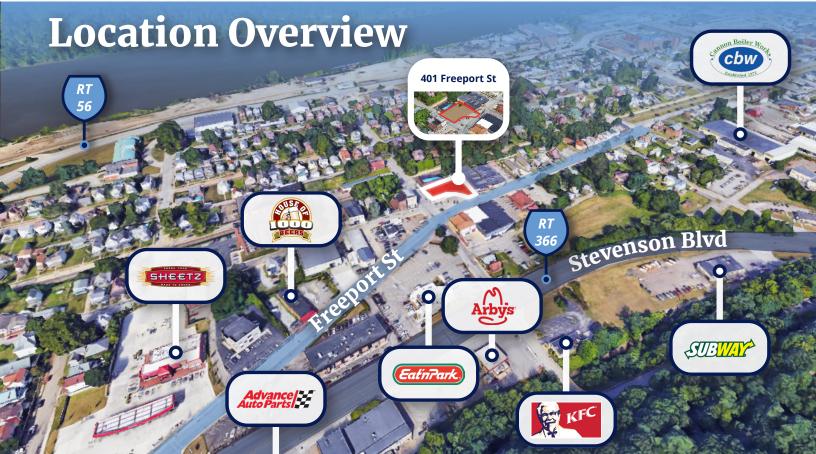

# **401 Freeport Street**

### **PROPERTY FEATURES:**

- Property availability: 0.28 AC (133.79 x 92.6) level lot with paved parking space in a commercial strip embedded in a residential neighborhood
- The property sits in an ideal location, with close proximity to Route 56 and Route 366 (Stevenson Blvd)
- C-2 zoning allows for flexible commercial and retail uses, including bars, restaurants, convenience stores, beer distributors, cafes, and more
- Attractive turn-key lot cleared and ready for immediate construction with no known environmental issues