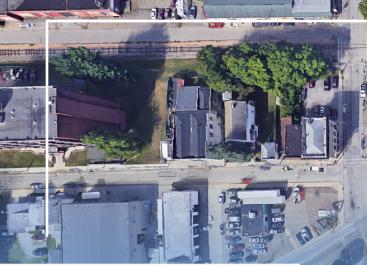

## 0.28 AC Vacant Lot FOR SALE

# **401 Freeport Street**

## NEW KENSINGTON, PA 15068

### **PROPERTY FEATURES:**

- Property availability: 0.28 AC (133.79 x 92.6) level lot with paved parking space in a commercial strip embedded in a residential neighborhood
- The property sits in an ideal location, with close proximity to Route 56 and Route 366 (Stevenson Blvd)
- C-2 zoning allows for flexible commercial and retail uses, including bars, restaurants, convenience stores, beer distributors, cafes, and more
- Attractive turn-key lot cleared and ready for immediate construction with no known environmental issues