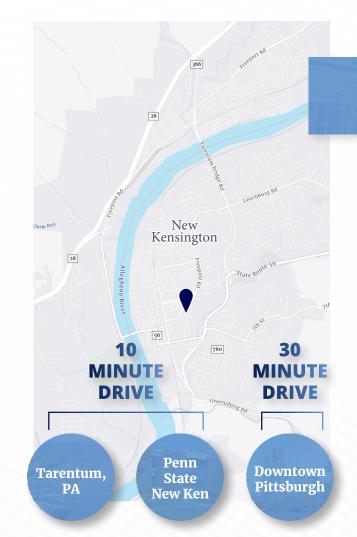

## New Kensington, PA

Located in Westmoreland County, PA, New Kensington sits along the Allegheny River, just 18 miles Northeast of Pittsburgh. The town offers a dense suburban feel with a population of 11,979. Known for its steel, glass, textiles, and metal/petroleum product manufacturing, New Kensington features famous attractions like the Memorial Park: a 25-acre park with veterans monuments, a US Army M5 anti tank gun, and an F-80 fighter jet, and many more dining, bar, and entertainment opportunities in between.