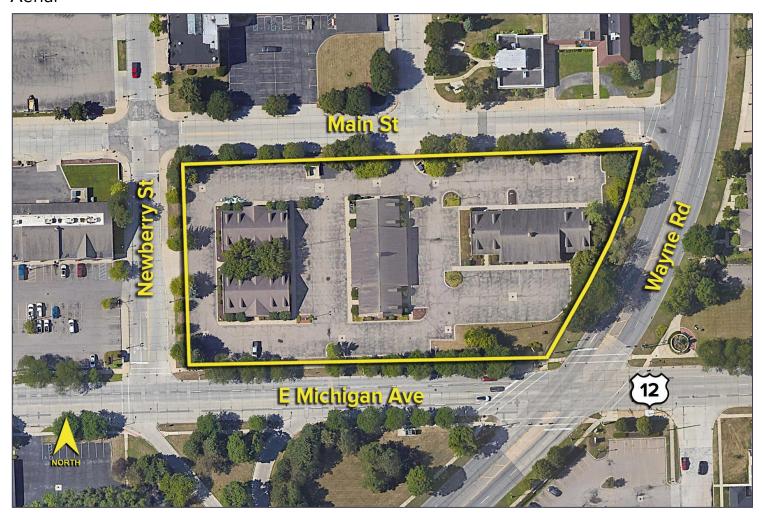

tes.com

#### Site Plan



For more information, please contact:

**JASON STOUGH** (248) 948 4180 jstough@signatureassociates.com ccalvano@signatureassociates.com

**CHRISTOPHER CALVANO** (248) 359 0610

SIGNATURE ASSOCIATES

One Towne Square, Suite 1200 Southfield, MI 48076 www.signatureassociates.com Floor Plan - Current 31560 E Michigan Ave.



Floor Plan - Proposed 31560 E Michigan Ave.



For more information, please contact:

**JASON STOUGH** (248) 948 4180

**CHRISTOPHER CALVANO** (248) 359 0610 jstough@signatureassociates.com ccalvano@signatureassociates.com

SIGNATURE ASSOCIATES One Towne Square, Suite 1200

Southfield, MI 48076 www.signatureassociates.com

# 35100-35350 E. Michigan Avenue - Wayne, Michigan Office For Lease

976 -5,924 **Square Feet AVAILABLE** 

#### **Aerial**