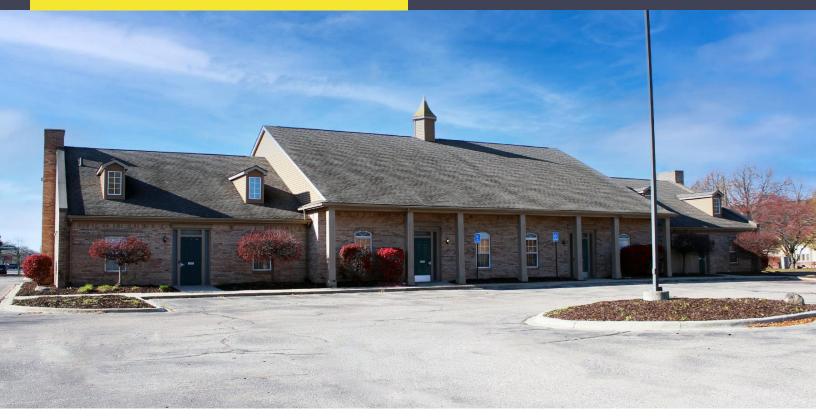

## 35100-35350 E. MICHIGAN AVE. WAYNE, MICHIGAN

OFFICE FOR LEASE 976 - 5,924 Square Feet

#### **PROPERTY FEATURES**

- 976 5,924 square feet available
- 23,264 square foot; 4-building complex
- Nice campus like setting in downtown Wayne
- High visibility location with Michigan Ave. frontage
- Spaces available:
  - -35160 E. Michigan Ave.: 976 5,924 SF