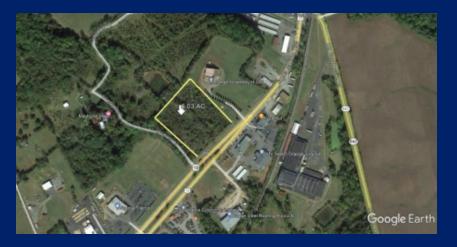

## **REYNOLDS TRACT**

\$669,000

0 James MAdison Hwy Town of Orange, VA 22960

**AVAILABLE SPACE** 6.03 Acres

### **FEATURES**

- Frontage on Business Rt 15 James Madison Hwy
- Utilities available
- Gate way to entering Town of Orange.
- Recently Cleared condition/rising elevation from the highway

### AREA

Located West (Right) Side of James Madison Hwy as leaving Town of Orange