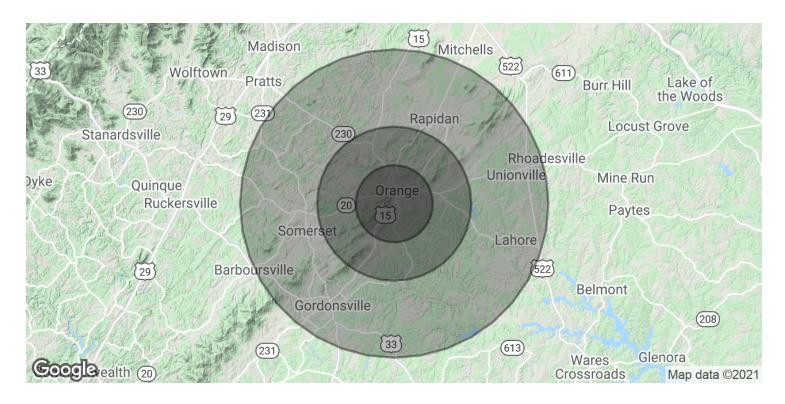

## SALE

### **REYNOLDS TRACT**

0 James MAdison Hwy, Town of Orange, VA 22960

| POPULATION           | 2.5 MILES | 5 MILES | 10 MILES |
|----------------------|-----------|---------|----------|
| Total Population     | 2,539     | 8,297   | 24,621   |
| Average age          | 41.5      | 41.4    | 41.2     |
| Average age (Male)   | 40.4      | 40.1    | 39.4     |
| Average age (Female) | 42.8      | 42.8    | 42.8     |
| HOUSEHOLDS & INCOME  | 2.5 MILES | 5 MILES | 10 MILES |
| Total households     | 987       | 3,202   | 9,199    |
| # of persons per HH  | 2.6       | 2.6     | 2.7      |
|                      |           |         |          |