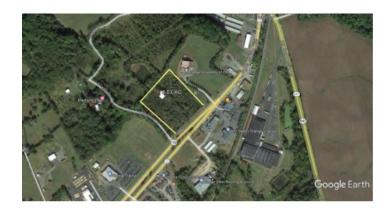

### **REYNOLDS TRACT**

0 James MAdison Hwy, Town of Orange, VA 22960

### **PROPERTY OVERVIEW**

Land is zoned commercial and is sold in its entirety

### **PROPERTY HIGHLIGHTS**

- Frontage on Business Rt 15 James Madison Hwy
- Utilities available
- Gate way to entering Town of Orange.
- Recently Cleared condition/rising elevation from the highway

CBCWORLDWIDE.COM