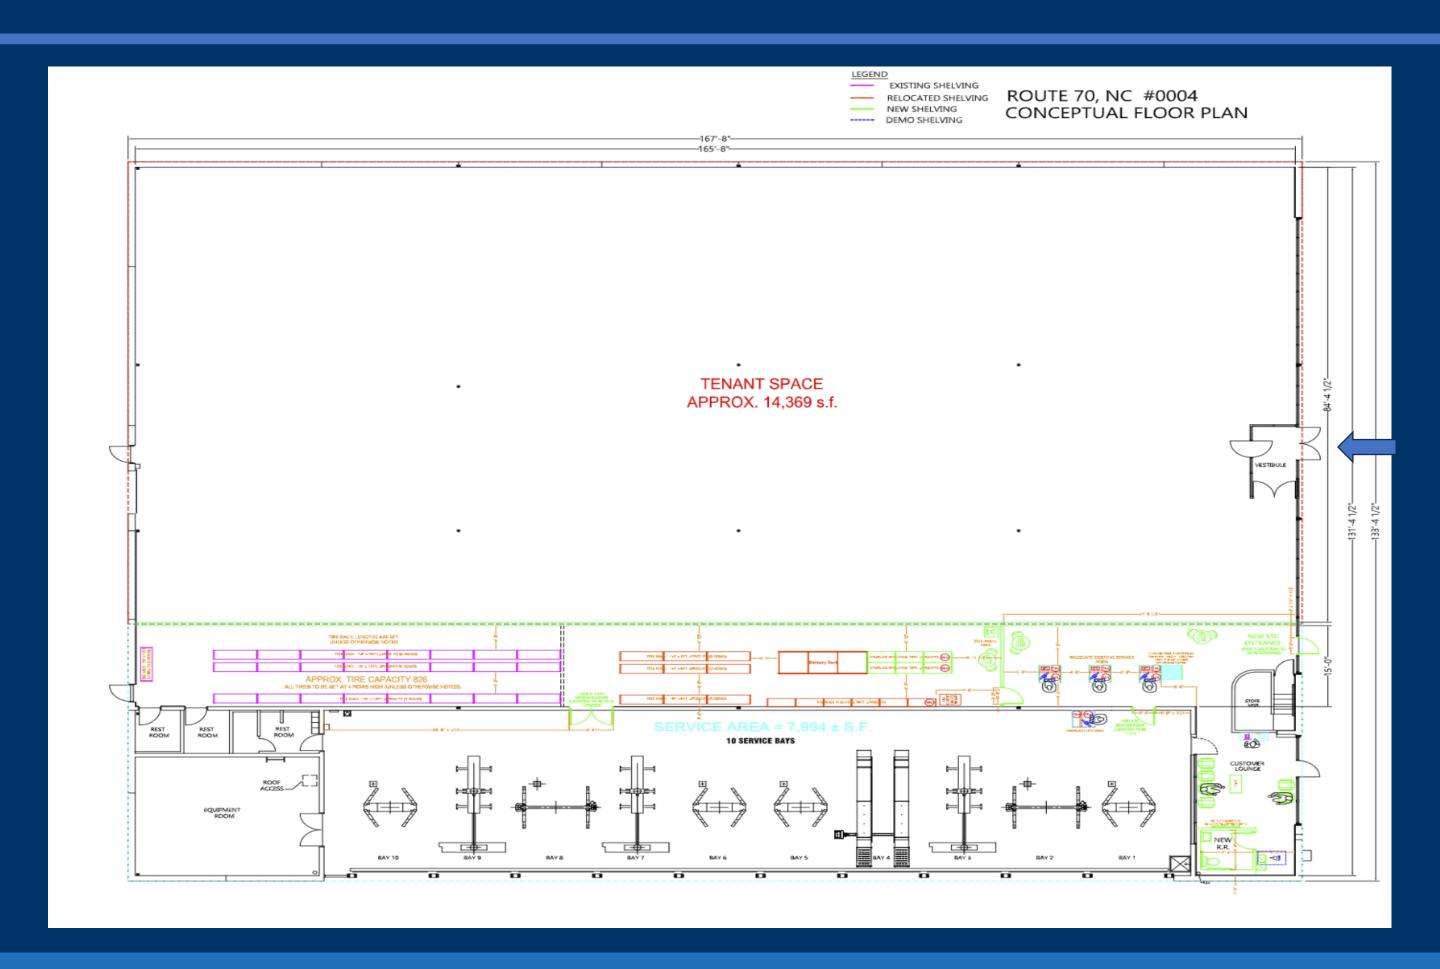

### PROPERTY OVERVIEW

| Address           | 6806 Davis Circle<br>Raleigh, NC 27613                                                                                 |
|-------------------|------------------------------------------------------------------------------------------------------------------------|
| Available SF      | 14,369 SF Storefront Retail Space                                                                                      |
| Occupied SF       | 7,994 SF Auto Service Space                                                                                            |
| Total Building SF | 22,363 SF                                                                                                              |
| Year Built        | 1990                                                                                                                   |
| Possession        | Immediate                                                                                                              |
| Signage           | Building and Pylon Signage Available                                                                                   |
| Asking Rate       | Contact Broker                                                                                                         |
| Comments          | <ul> <li>Dedicated Main Entrance</li> <li>Building Height 20'</li> <li>Sprinklered</li> <li>HVAC throughout</li> </ul> |