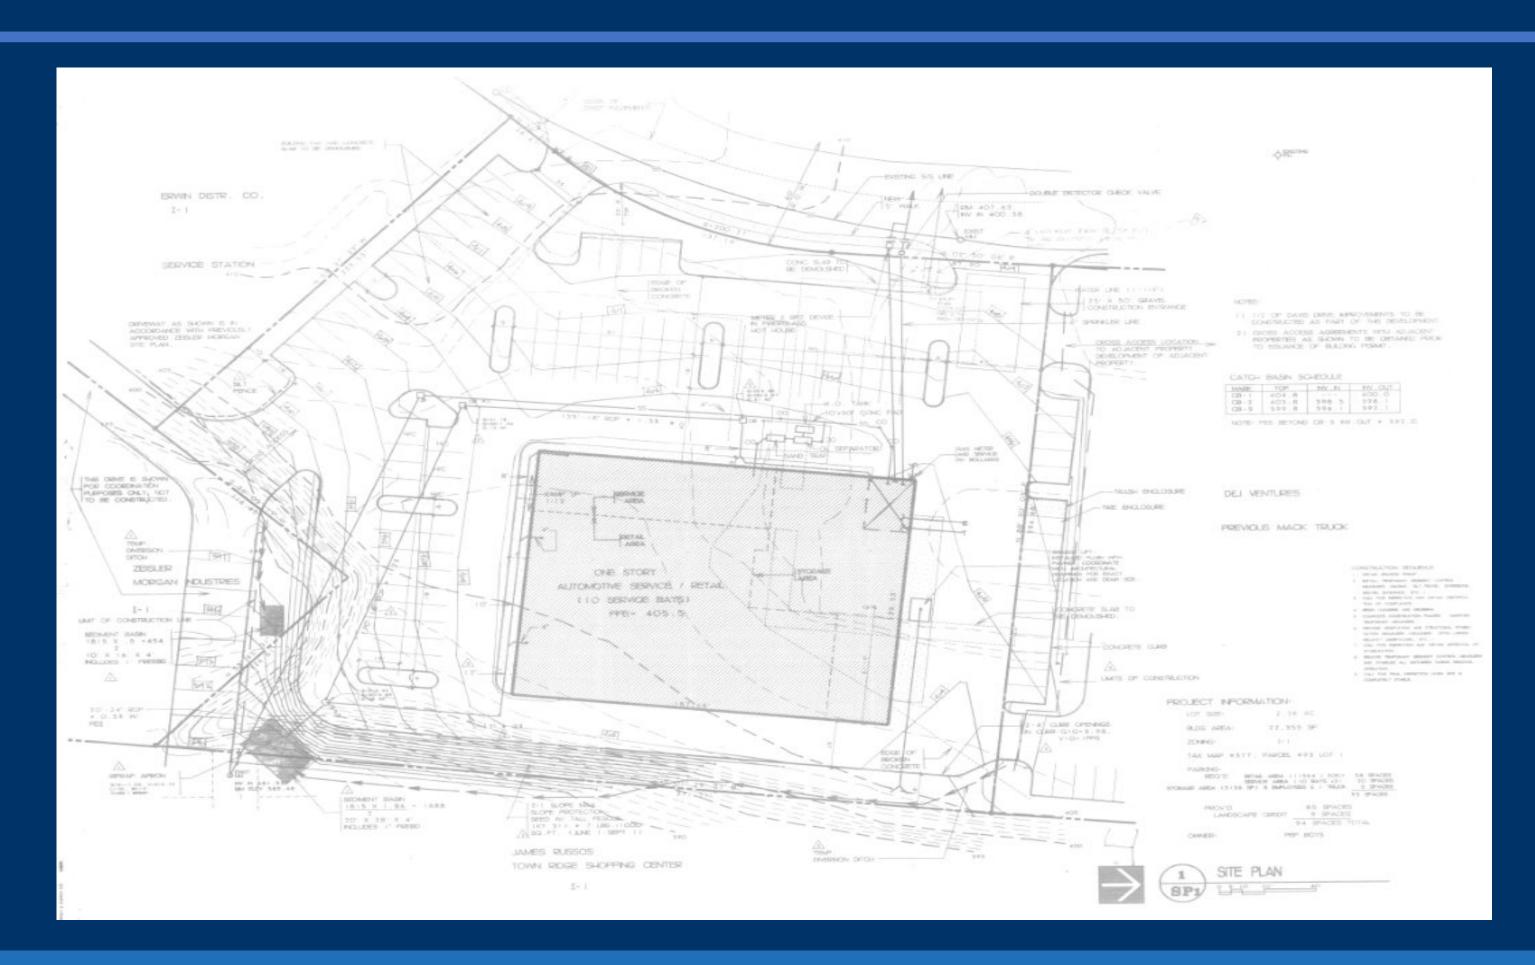

### PROPERTY OVERVIEW

| Address           | 6806 Davis Circle<br>Raleigh, NC 27613                                                                                 |
|-------------------|------------------------------------------------------------------------------------------------------------------------|
| Available SF      | 14,369 SF Storefront Retail Space                                                                                      |
| Occupied SF       | 7,994 SF Auto Service Space                                                                                            |
| Total Building SF | 22,363 SF                                                                                                              |
| Year Built        | 1990                                                                                                                   |
| Possession        | Immediate                                                                                                              |
| Signage           | Building and Pylon Signage Available                                                                                   |
| Asking Rate       | Contact Broker                                                                                                         |
| Comments          | <ul> <li>Dedicated Main Entrance</li> <li>Building Height 20'</li> <li>Sprinklered</li> <li>HVAC throughout</li> </ul> |