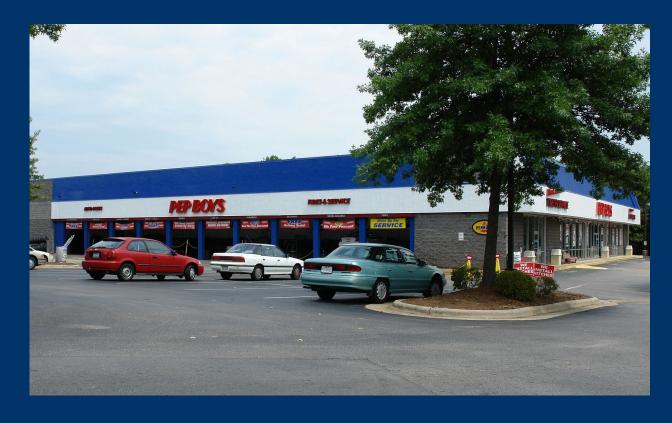

### PROPERTY OVERVIEW

| Address           | 6806 Davis Circle<br>Raleigh, NC 27613                                                                                 |
|-------------------|------------------------------------------------------------------------------------------------------------------------|
| Available SF      | 14,369 SF Storefront Retail Space                                                                                      |
| Occupied SF       | 7,994 SF Auto Service Space                                                                                            |
| Total Building SF | 22,363 SF                                                                                                              |
| Year Built        | 1990                                                                                                                   |
| Possession        | Immediate                                                                                                              |
| Signage           | Building and Pylon Signage Available                                                                                   |
| Asking Rate       | Contact Broker                                                                                                         |
| Comments          | <ul> <li>Dedicated Main Entrance</li> <li>Building Height 20'</li> <li>Sprinklered</li> <li>HVAC throughout</li> </ul> |