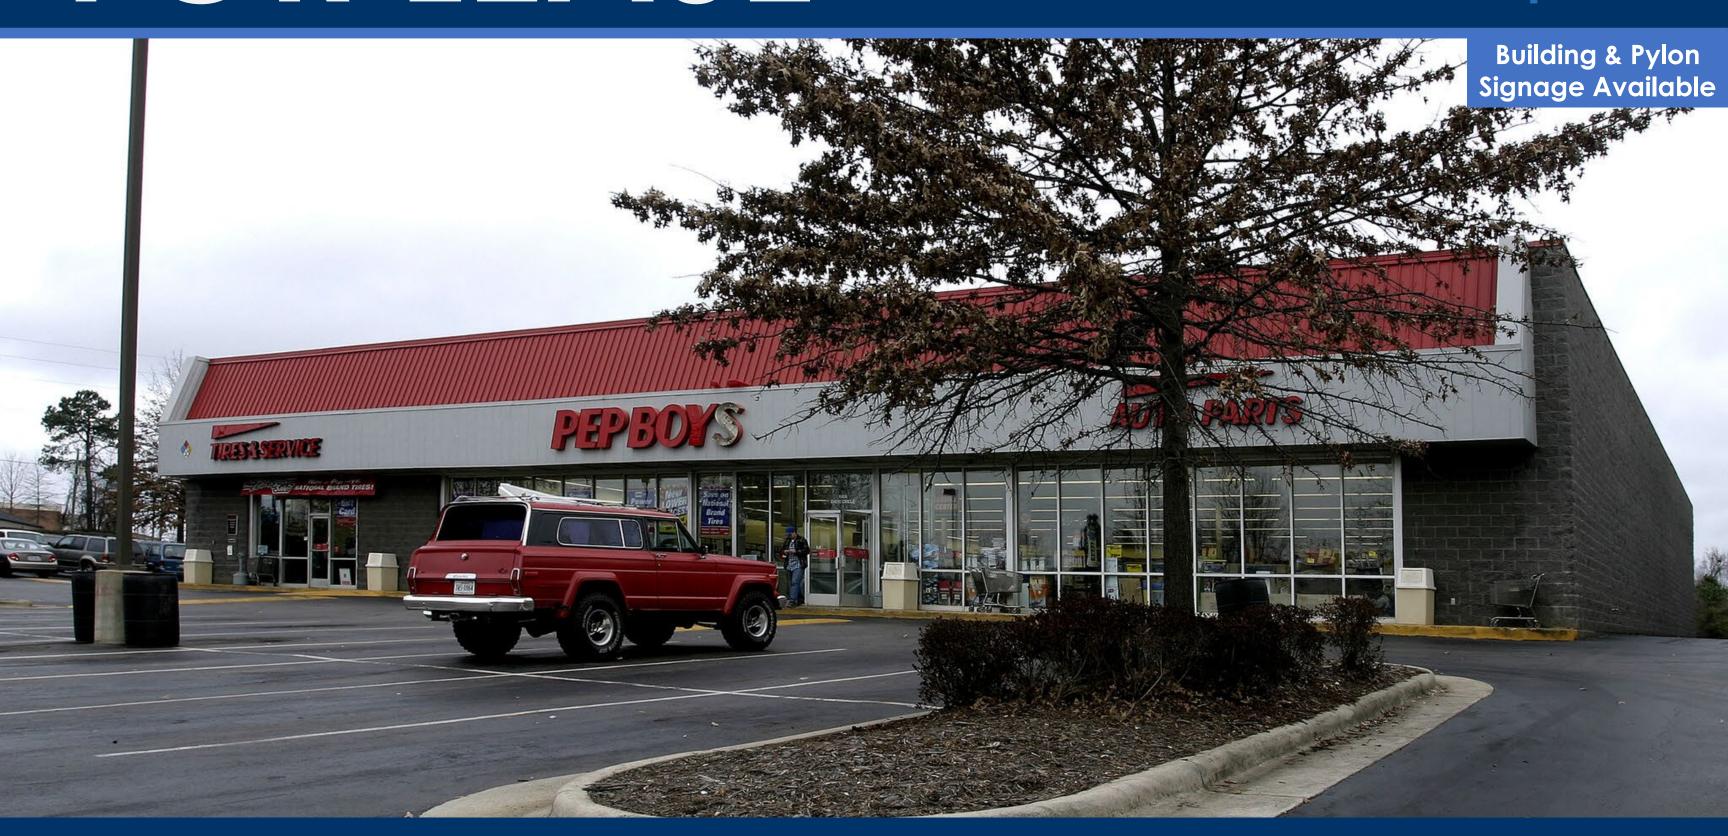

### 14,369 SF Storefront Retail Space

6806 Davis Circle Raleigh, NC 27613

**VESTIAN** 

### PROPERTY OVERVIEW

| Address           | 6806 Davis Circle<br>Raleigh, NC 27613                                                                                 |
|-------------------|------------------------------------------------------------------------------------------------------------------------|
| Available SF      | 14,369 SF Storefront Retail Space                                                                                      |
| Occupied SF       | 7,994 SF Auto Service Space                                                                                            |
| Total Building SF | 22,363 SF                                                                                                              |
| Year Built        | 1990                                                                                                                   |
| Possession        | Immediate                                                                                                              |
| Signage           | Building and Pylon Signage Available                                                                                   |
| Asking Rate       | Contact Broker                                                                                                         |
| Comments          | <ul> <li>Dedicated Main Entrance</li> <li>Building Height 20'</li> <li>Sprinklered</li> <li>HVAC throughout</li> </ul> |