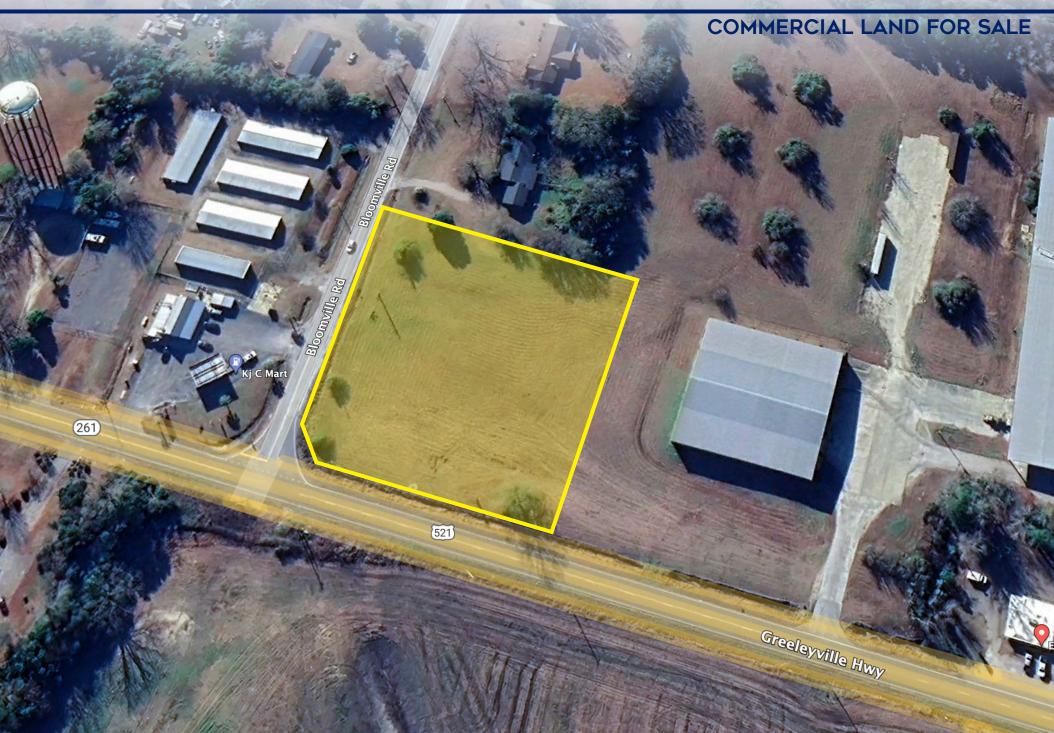

### COMMERCIAL LAND FOR SALE

Bloomville Rd

2 ACRES

521

Mart

1892 Greeleyville Hwy Manning, SC 29102

261

#### **PROPERTY OVERVIEW**

This 2-acre parcel, zoned General Commercial in Clarendon County, offers a great opportunity for further development. Situated along Greeleyville Hwy (U.S. Route 521 from Georgetown to Charlotte) and Bloom-ville Rd, this property benefits from excellent visibility and accessibility on a hard corner. Strong daily traffic justifies this parcels improvement to a retail strip center, dollar store, liquor store, and more. Utilities are available at the rear of the property and can easily be extended to anywhere on the parcel.