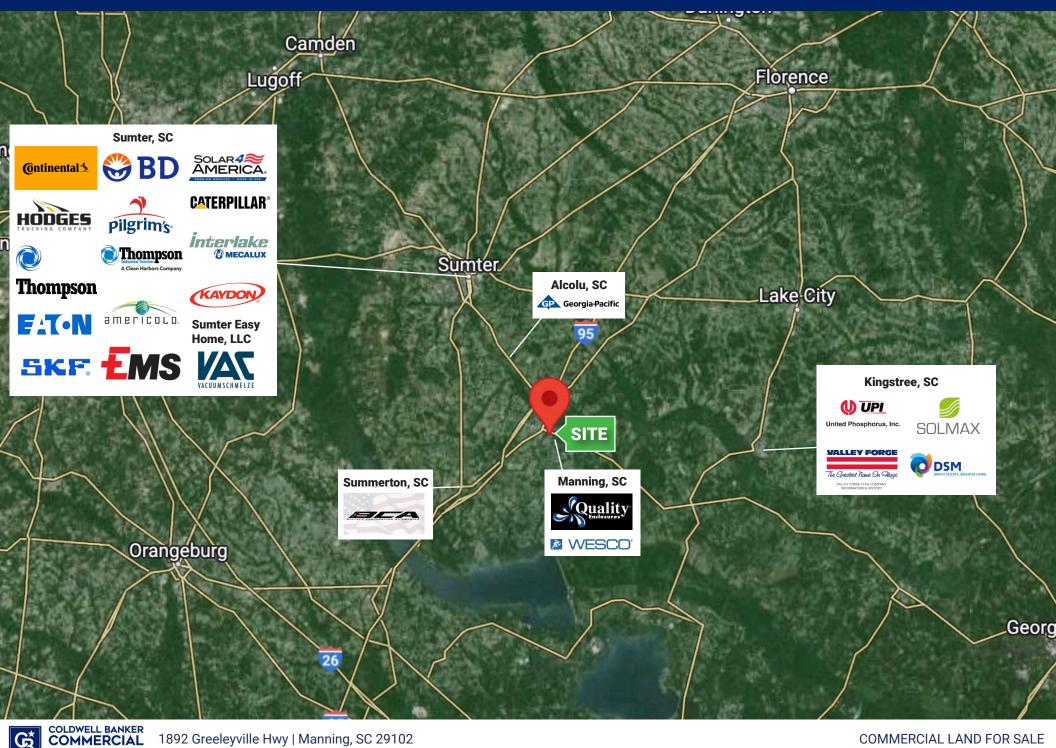

#### MAJOR EMPLOYERS

G

ATLANTIC

1892 Greeleyville Hwy | Manning, SC 29102 ATLANTIC

COMMERCIAL LAND FOR SALE

B