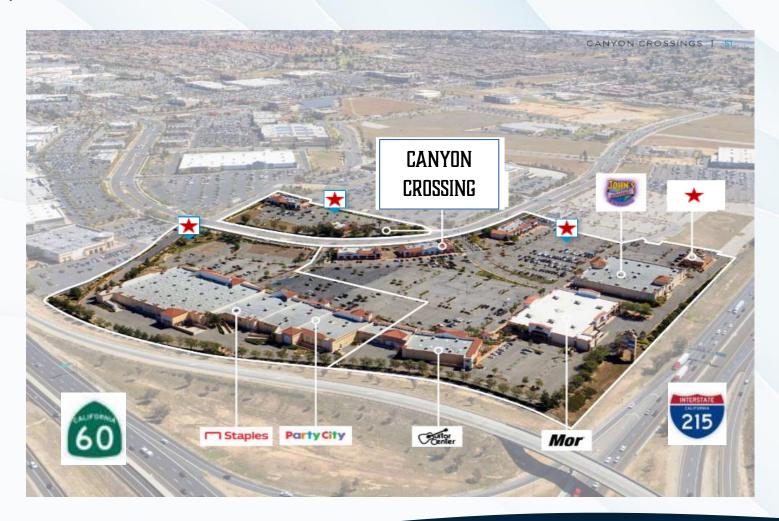

## SITE MAP

### LIST OF AVAILABLE SUITES

| Address                  | Suite# | (Approx) Sq Ft |                  |
|--------------------------|--------|----------------|------------------|
| 2550 Canyon Springs Pkwy | B-F    | 6,927          | Big Box - Retail |
| 2550 Canyon Springs Pkwy | G      | 18,293         | Big Box - Retail |
| 2550 Canyon Springs Pkwy | J-K    | 73,370         | Big Box - Retail |

| Address                  | Suite # | (Approx) Sq Ft |                                       |
|--------------------------|---------|----------------|---------------------------------------|
| 2585 Canyon Springs Pkwy | F       | 1,086          | 2 <sup>nd</sup> Generation Restaurant |

| Address                  | Suite # | (Approx) Sq Ft |                              |
|--------------------------|---------|----------------|------------------------------|
| 6141 Valley Springs Pkwy | Α       | 2,451          | Medical Office (Urgent Care) |

| Address                  | Suite# | (Approx) Sq Ft |              |
|--------------------------|--------|----------------|--------------|
| 6165 Valley Springs Pkwy | F      | 1,627          | Retail Suite |

| Address                  | Suite# | (Approx) Sq Ft |              |
|--------------------------|--------|----------------|--------------|
| 6211 Valley Springs Pkwy | Α      | 1,463          | Retail Suite |
| 6211 Valley Springs Pkwy | В      | 1,984          | Retail Suite |
| 6211 Valley Springs Pkwy | E      | 2,316          | Retail Suite |
| 6211 Valley Springs Pkwy | F      | 1,853          | Retail Suite |

| Address                  | (Approx) Sq Ft |                                       |
|--------------------------|----------------|---------------------------------------|
| 6225 Valley Springs Pkwy | 7,000          | 2 <sup>nd</sup> Generation Restaurant |
|                          |                | (Free Standing Building)              |