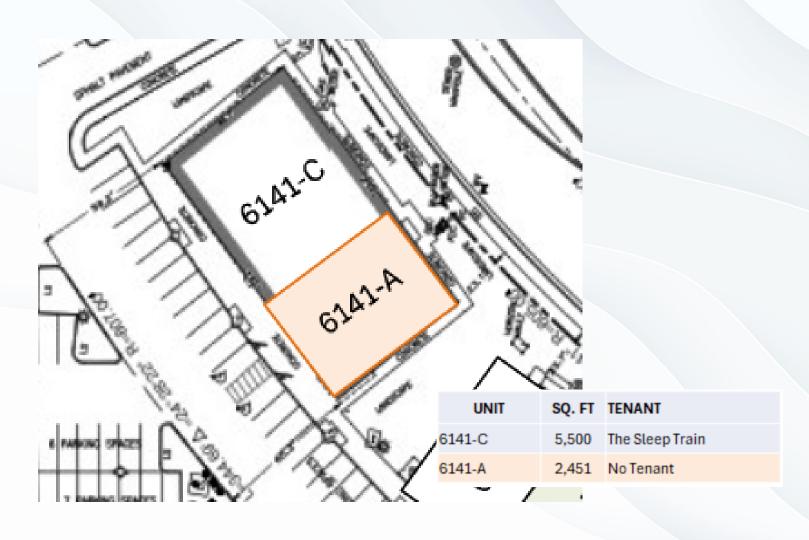

| Address                  | Suite # | (Approx) Sq Ft |                              |
|--------------------------|---------|----------------|------------------------------|
| 6141 Valley Springs Pkwy | Α       | 2,451          | Medical Office (Urgent Care) |

#### 6141 VALLEY SPRINGS PKWY SUITE A

| Sq Ft:            | 2,451 (Approx) |
|-------------------|----------------|
| Rental Rate Year: | Negotiable     |
| Space Use:        | Retail         |
| Lease Term:       | Negotiable     |

## SITE MAP

### 6141 VALLEY SPRINGS PKWY