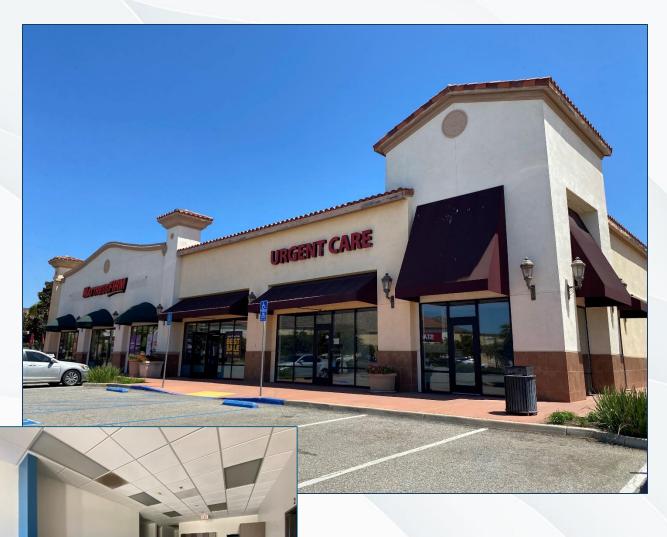

| Address                  | Suite # | (Approx) Sq Ft |                              |
|--------------------------|---------|----------------|------------------------------|
| 6141 Valley Springs Pkwy | Α       | 2,451          | Medical Office (Urgent Care) |

#### 6141 VALLEY SPRINGS PKWY SUITE A

| Sq Ft:            | 2,451 (Approx) |
|-------------------|----------------|
| Rental Rate Year: | Negotiable     |
| Space Use:        | Retail         |
| Lease Term:       | Negotiable     |

### 6141 VALLEY SPRINGS PKWY