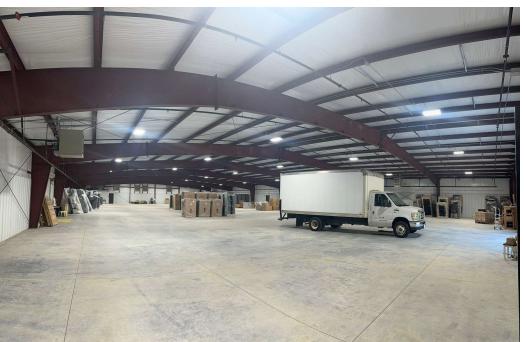

# INTERIOR PHOTOS

Industrial • Commercial • Investment 404.942.2000 | kingindustrial.com

tbarrow@kingindustrial.com rclark@kingindustrial.com Every effort has been made to provide accurate information, but no liability is assumed for errors or omissions.

### **PROPERTY HIGHLIGHTS**

- **Bldg 1:** 20,000+/- SF Clear Span Warehouse, 14' Clear Height, 1 Dock High Door, (1) 12' x 14' Drive-In Door, Sprinklered
- Bldg 2: 16,000+/- SF Clear Span Warehouse, 2 Dock High Doors, 1 Drive-In Door
- 1.5+/- Acres of Outside Storage
- Fenced & Gated
- Possible Assemblage with 84 Wood Rd & 3879 N. Expressway
- APPOINTMENT ONLY!