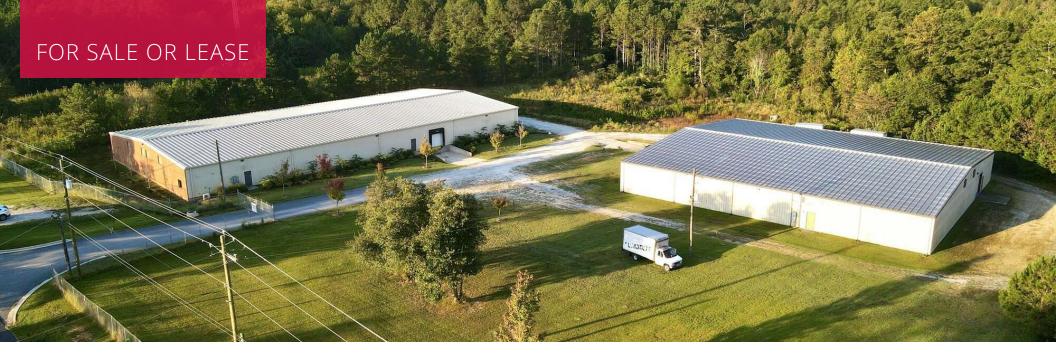

# **55 WOOD ROAD** GRIFFIN, GA 30233

Industrial Property For Sale / Lease 2 Buildings Totaling 36,000+/- SF with 1.5+/- Acres Outside Storage

TOMMY BARROW Advisor

404.942.2067 tbarrow@kingindustrial.com

### **PROPERTY HIGHLIGHTS**

- **Bldg 1:** 20,000+/- SF Clear Span Warehouse, 14' Clear Height, 1 Dock High Door, (1) 12' x 14' Drive-In Door, Sprinklered
- Bldg 2: 16,000+/- SF Clear Span Warehouse, 2 Dock High Doors, 1 Drive-In Door
- 1.5+/- Acres of Outside Storage
- Fenced & Gated
- Possible Assemblage with 84 Wood Rd & 3879 N. Expressway
- APPOINTMENT ONLY!

### **OFFERING SUMMARY**

| Available SF:        | 16,000 - 20,000 SF |
|----------------------|--------------------|
| Lot Size:            | 10.31 Acres        |
| Total Building Size: | 36,000 SF          |
| Zoning:              | C-2                |