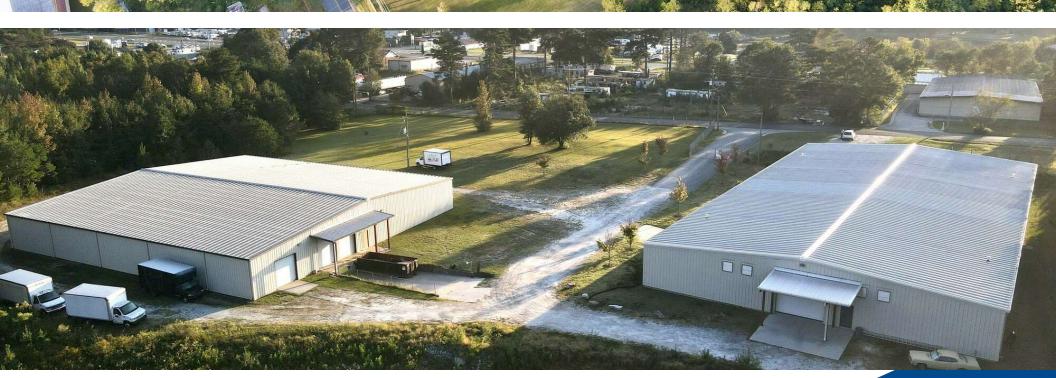

# EXTERIOR PHOTOS

### **PROPERTY HIGHLIGHTS**

- **Bldg 1:** 20,000+/- SF Clear Span Warehouse, 14' Clear Height, 1 Dock High Door, (1) 12' x 14' Drive-In Door, Sprinklered
- Bldg 2: 16,000+/- SF Clear Span Warehouse, 2 Dock High Doors, 1 Drive-In Door
- 1.5+/- Acres of Outside Storage
- Fenced & Gated
- Possible Assemblage with 84 Wood Rd & 3879 N. Expressway
- APPOINTMENT ONLY!