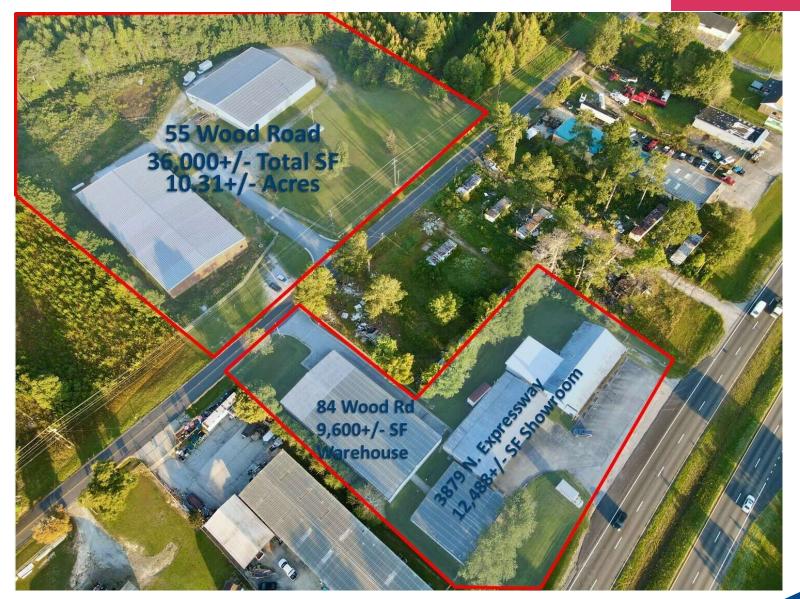

## POSSBILE ASSEMBLAGE

**TOMMY BARROW** 

Advisor 404.942.2067

tbarrow@kingindustrial.com

**RYAN CLARK** *Vice President* 404.942.2037

rclark@kingindustrial.com

KING Industrial Realty, Inc.

Industrial • Commercial • Investment 404.942.2000 | kingindustrial.com

### **PROPERTY HIGHLIGHTS**

- **Bldg 1:** 20,000+/- SF Clear Span Warehouse, 14' Clear Height, 1 Dock High Door, (1) 12' x 14' Drive-In Door, Sprinklered
- Bldg 2: 16,000+/- SF Clear Span Warehouse, 2 Dock High Doors, 1 Drive-In Door
- 1.5+/- Acres of Outside Storage
- Fenced & Gated
- Possible Assemblage with 84 Wood Rd & 3879 N. Expressway
- APPOINTMENT ONLY!

### **OFFERING SUMMARY**

| Available SF:        | 16,000 - 20,000 SF |
|----------------------|--------------------|
| Lot Size:            | 10.31 Acres        |
| Total Building Size: | 36,000 SF          |
| Zoning:              | C-2                |