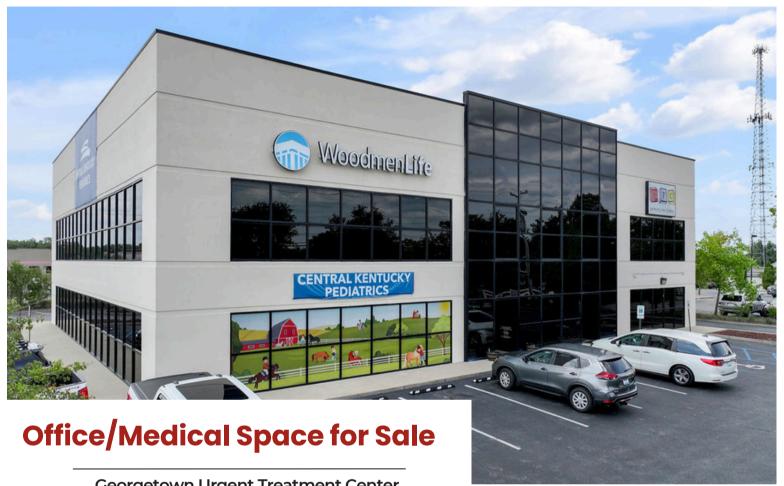

www.kycommercial.net

Georgetown Urgent Treatment Center 1502 Oxford Drive, Georgetown, KY 40324

Listed at \$2,850,000

We are proud to present 1502 Oxford Drive, located off Cherry Blossom Way in Georgetown. This Class A office building is over 90% occupied with one first floor unit available. Current Tenants include Georgetown Hospital, Family Wealth Group and Dentistry for Children.