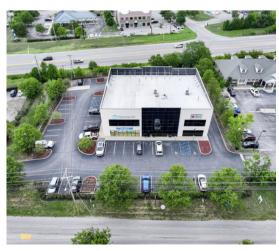

www.kycommercial.net

Georgetown Urgent Treatment Center 1502 Oxford Drive, Georgetown, KY 40324

Listed at \$2,850,000

We are proud to present 1502 Oxford Drive, located off Cherry Blossom Way in Georgetown. This Class A office building is over 90% occupied with one first floor unit available. Current Tenants include Georgetown Hospital, Family Wealth Group and Dentistry for Children.

Year Built 2009 Land Acres 1.10 AC

Parking 59 Spaces (3.04 Spaces per 1,000 SF Leased)