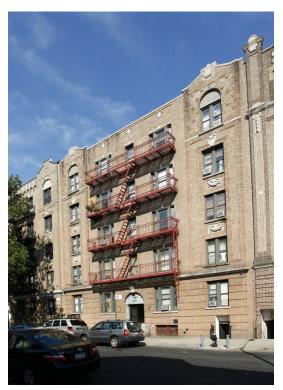

Existing Building & Property Features: Current Zoning is R6 not landmarked, set on a 60' X 100' lot, the existing 5-story masonry building approx. 22,400SF. It currently consists of thirty one (31) income-producing units: The layouts consist of a mix of sixteen 2 bedrooms and fifteen 1 bedroom apartments. A bustling location right on 30th Ave and Broadway with ever expanding restaurants, bars, coffee shops, galleries, grocery stores, shopping, supermarkets. Walk to the (N,W) subway lines around the corner providing easy access to Long Island City and Manhattan. This area is constantly being sought after and developed due to close proximity. Reach out to request setup and any questions please contact listing broker Peter Klappas at 347 755-0111...

## **Property Photos**