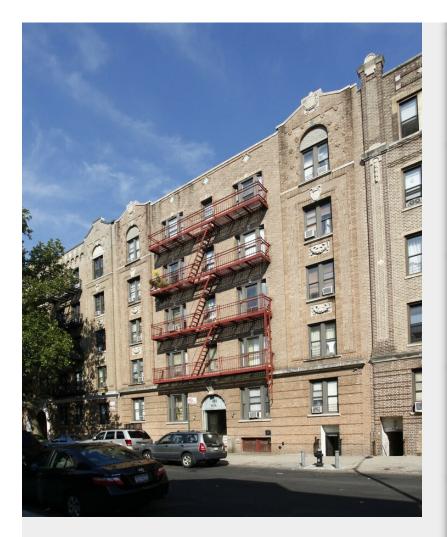

Existing Building & Property Features: Current Zoning is R6 not landmarked, set on a 60' X 100' lot, the existing 5-story masonry building approx. 22,400SF. It currently consists of thirty one (31) income-producing units: The layouts consist of a mix of sixteen 2 bedrooms and fifteen 1 bedroom apartments. A bustling location right on 30th Ave and Broadway with ever expanding restaurants, bars, coffee shops, galleries, grocery stores, shopping, supermarkets. Walk to the (N,W) subway lines around the corner providing easy access to Long Island City and Manhattan. This area is constantly being sought after and developed due to close proximity. Reach out to request setup and any questions please contact listing broker Peter Klappas at 347 755-0111...

## **Property Photos**