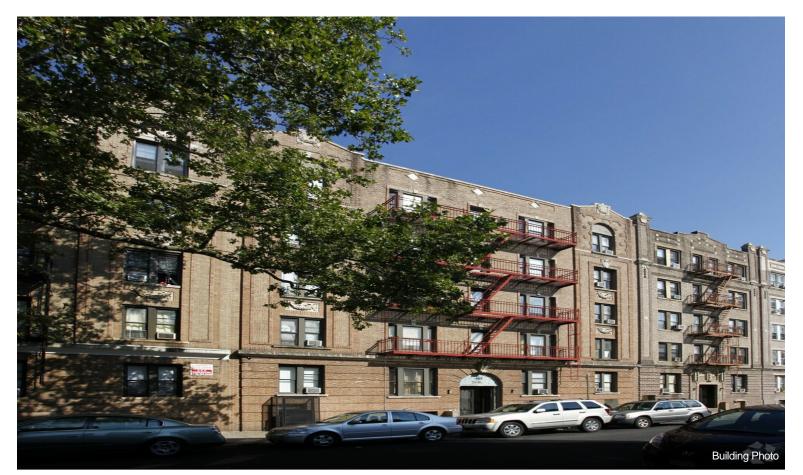

**30-80 32nd St** 30-80 32nd St, Astoria, NY 11102

Peter Klappas Alexiou Realty 3123 23rd Ave,Astoria, NY 11105 <u>pkboca@yahoo.com</u> (718) 204-0101

| Price:              | \$7,899,000     |
|---------------------|-----------------|
| No. Units:          | 31              |
| Property Type:      | Multifamily     |
| Property Subtype:   | Apartment       |
| Apartment Style:    | Mid Rise        |
| Building Class:     | С               |
| Sale Type:          | Investment      |
| Cap Rate:           | 5.31%           |
| Lot Size:           | 0.14 AC         |
| Building Size:      | 22,400 SF       |
| Sale Conditions:    | [object Object] |
| No. Beds:           | 31              |
| No. Stories:        | 5               |
| Year Built:         | 1917            |
| Zoning Description: | R6              |
|                     |                 |

## **Executive Summary**

Introducing 30-80 32 Street Astoria NY 11102, well managed rent stabilized building in heart of Astoria. Extraordinary opportunity for new ownership/investor to add to their existing portfolio.

Existing Building & Property Features: Current Zoning is R6 not landmarked, set on a 60' X 100' lot, the existing 5-story masonry building approx. 22,400SF. It currently consists of thirty one (31) income-producing units: The layouts consist of a mix of sixteen 2 bedrooms and fifteen 1 bedroom apartments. A bustling location right on 30th Ave and Broadway with ever expanding restaurants, bars, coffee shops, galleries, grocery stores, shopping, supermarkets. Walk to the (N,W) subway lines around the corner providing easy access to Long Island City and Manhattan. This area is constantly being sought after and developed due to close proximity. Reach out to request setup and any questions please contact listing broker Peter Klappas at 347 755-0111...

## **Property Photos**