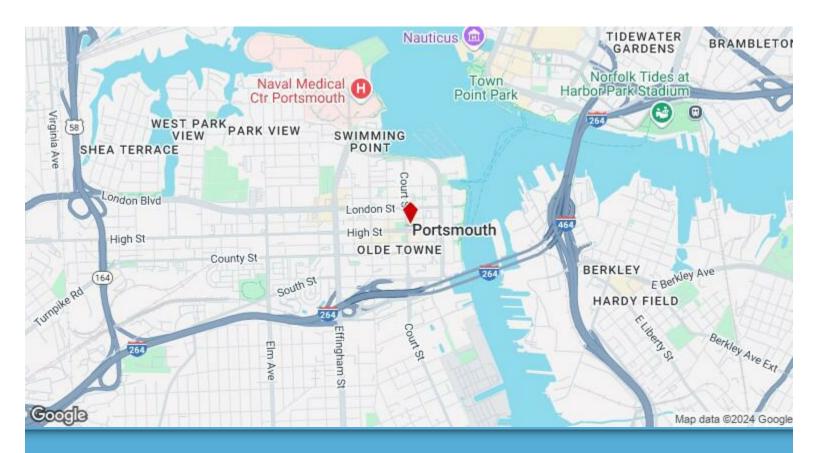

## **The Mustard Seed Place**

340 High St, Portsmouth, VA 23704

Laurie Cox Spangle
OMD on High LLC
520 W 21st St, Suite G2,Norfolk, VA 23517
laurie.coxspangle@ardx.net
(757) 805-6523

#### 340 High St, Portsmouth, VA 23704