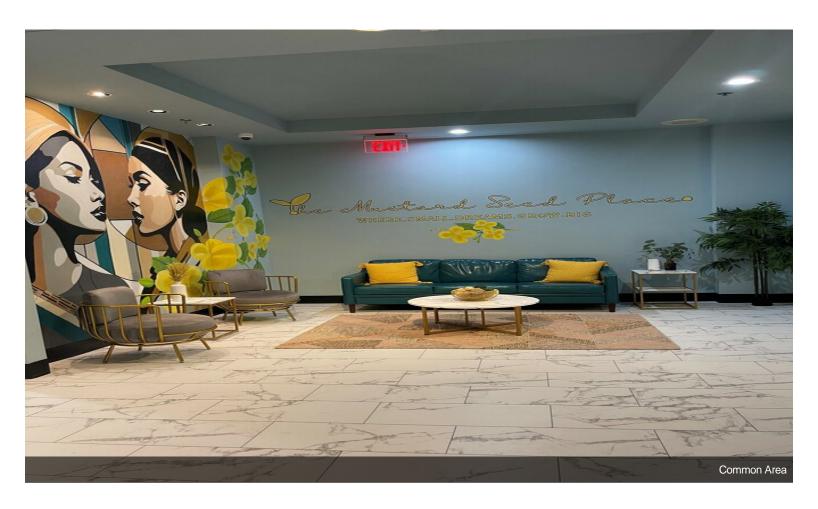

g, and waterfront views.

Historic Charm: Period details preserved throughout, including beautiful hardwood floors, high ceilings, and classic architectural accents.

Flexible Floor Plan: Ideal for residential, commercial, or multi-use applications – the possibilities are endless for both entrepreneurs and homebuyers alike.

Ample Natural Light: Expansive windows allow for plenty of natural light, creating an inviting and open atmosphere.

Community Appeal: Located in a vibrant neighborhood known for its community events, historic ambiance, and walkable streets.

Nearby Attractions:

Portsmouth Naval Shipyard Museum High Street Landing Local cafes, restaurants, and boutique shops Art galleries and cultural venues

Schedule a Tour Today!

## **Property Photos**





## **Property Photos**