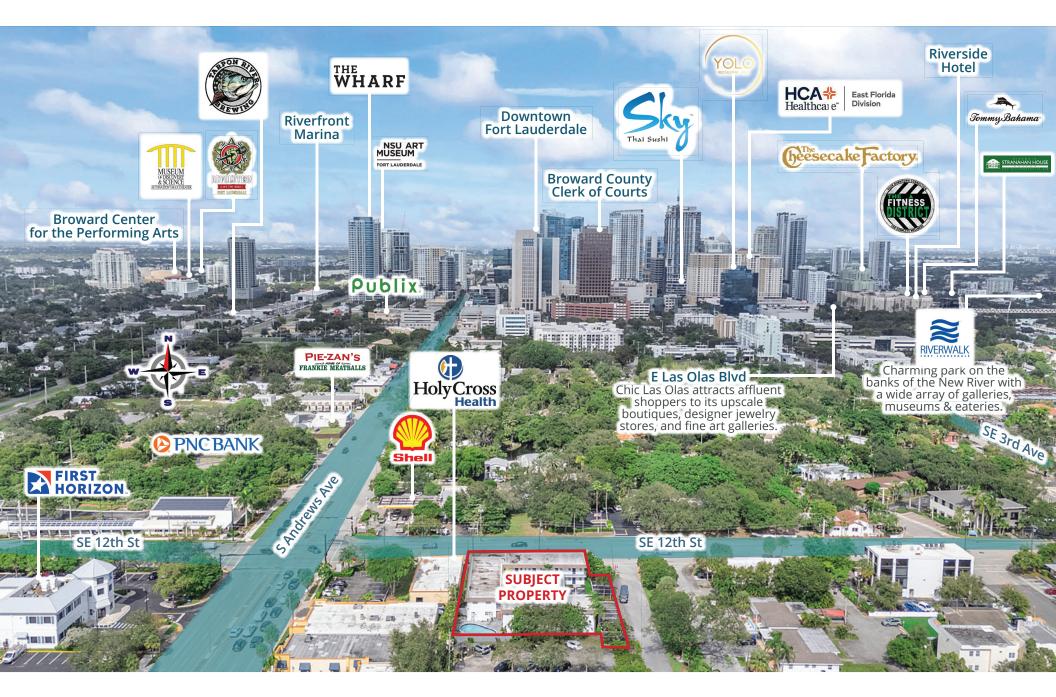

Current Manager Runs as Short-Term Rentals, Open to Staying on with New Ownership
- Perfectly Situated a few Blocks West of US-1, Walking Distance to Downtown Ft. Lauderdale
- Major development projects under construction and proposed in the surrounding area
- Easy access to US-1, Davie Blvd, Las Olas Blvd, Broward Blvd and US Federal Hwy 1 and major thoroughfares such as I-95 and Florida's Turnpike

## INVESTMENT DETAILS

| Price           | \$5,500,000  |
|-----------------|--------------|
| Cap Rate        | 5.86         |
| NOI             | \$322,411.00 |
| Number of Units | 24           |
| Building Size   | 10,173 SF    |
| Price PSF       | \$540.65     |
| Year Built      | 1973         |
| Lot Size        | 0.49 Acres   |
| Zoning          | SRAC-SAe     |





## AERIAL NORTH









### **RUSTIC MANOR APARTMENTS**



#### DAN DRATCH (LEAD)

Regional Managing Director FL #SL3341163 954.312.1677 dan.dratch@franklinst.com

### **ETHAN KRAUSS**

Senior Associate FL #SL3552519 954.487.1116 ethan.krauss@franklinst.com

### RYAN WOLD

Director FL #SL3424080 954.312.1678 ryan.wold@franklinst.com