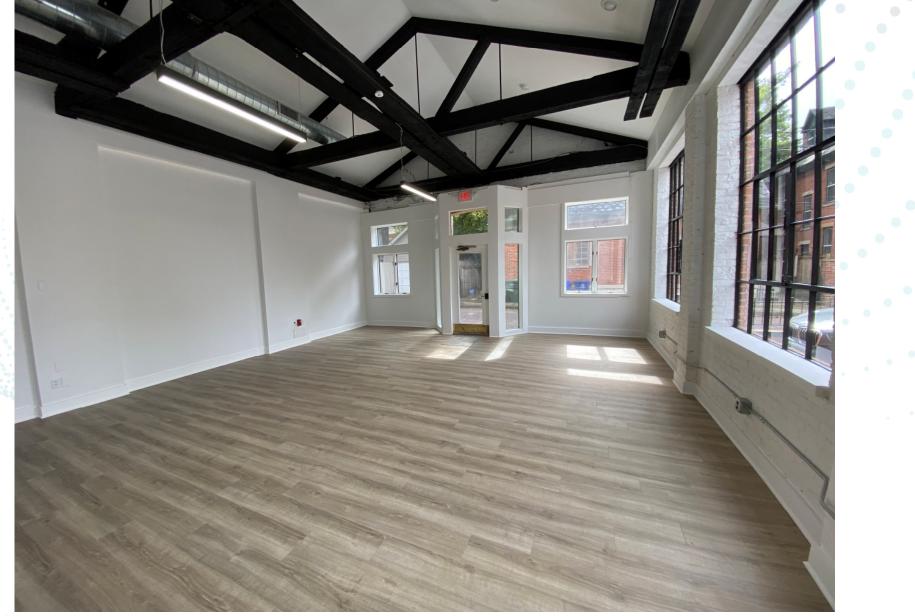

HALLOCK ADVISOR

MOBILE 614.705.9571 | DIRECT 614.334.7841 LHALLOCK@EQUITY.NET



MOBILE 614.403.4732 | DIRECT 614.334.7831

MCOOPER@EQUITY.NET

#### GERMAN VILLAGE

#### MEDICAL/OFFICE FOR LEASE 40 E. COLUMBUS STREET, COLUMBUS, OH 43206

# PROPERTY HIGHLIGHTS

- +/- 2,035 SF one-level, single tenant office building
- Located just steps from Schiller Park and Scioto Audubon Metro Park
- Beautifully finished interior spaces feature exposed brickwork and stained woodwork
- Surrounded by German Village: highly affluent and one of the most idyllic neighborhoods in the city
- Gourmet restaurants, established parks, and live entertainment are all within easy walking distance
- Lease rate: \$25.00 NNN + \$8.15 est. op. exp





## SPACE PLAN: 1st floor: 40 bldg.



+/- 2,035 SF





### PHOTOS





### PHOTOS





1-MILE RADIUS DEMOS



equity. brokerage

any time by the property owner.

offered "as is." The submission may be modified or withdrawn at



#### **KEY FACTS**

1.7

Average

Household Size

17,374

Population

34.9

Median Age

\$93,593

Median Household Income

### 3-MILE RADIUS DEMOS



equity. brokerage

any time by the property owner.

The information contained herein has been obtained from the

we have no reason to doubt its accuracy, no representation or warranty is made regarding the information, and the property is offered "as is." The submission may be modified or withdrawn at

property owner or other sources that we deem reliable. Although



#### KEY FACTS

5-MILE RADIUS DEMOS

326,334

Population



equity. brokerage

any time by the property owner.

offer