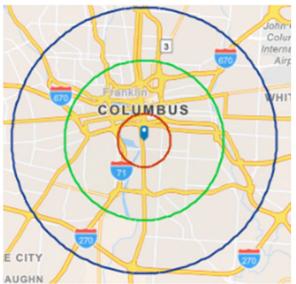

#### **KEY FACTS**

1.7

Average

Household Size

17,374

Population

34.9

Median Age

\$93,593

Median Household Income