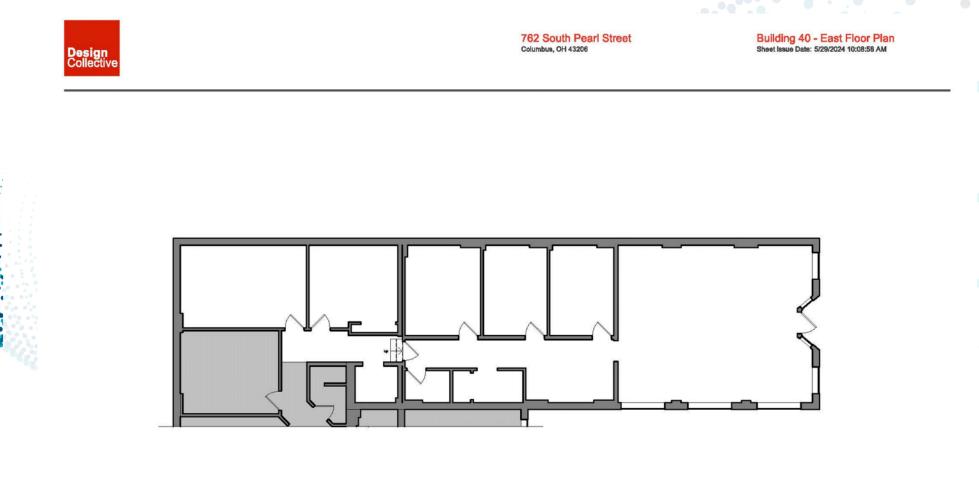

PER SENIOR VICE PRESIDENT LAURAH HALLOCK ADVISOR

MOBILE 614.705.9571 | DIRECT 614.334.7841 LHALLOCK@EQUITY.NET



MOBILE 614.403.4732 | DIRECT 614.334.7831

MCOOPER@EQUITY.NET

#### GERMAN VILLAGE

#### MEDICAL/OFFICE FOR LEASE 40 E. COLUMBUS STREET, COLUMBUS, OH 43206

# PROPERTY HIGHLIGHTS

- +/- 2,035 SF one-level, single tenant office building
- Located just steps from Schiller Park and Scioto Audubon Metro Park
- Beautifully finished interior spaces feature exposed brickwork and stained woodwork
- Surrounded by German Village: highly affluent and one of the most idyllic neighborhoods in the city
- Gourmet restaurants, established parks, and live entertainment are all within easy walking distance
- Lease rate: \$25.00 NNN + \$8.15 est. op. exp





## SPACE PLAN: 1st floor: 40 bldg.



+/- 2,035 SF





### PHOTOS





### PHOTOS





1-MILE RADIUS DEMOS



equity. brokerage

any time by the property owner.

offered "as is." The submission may be modified or withdrawn at



#### **KEY FACTS**

1.7

Average

Household Size

17,374

Population

34.9

Median Age

\$93,593

Median Household Income

### 3-MILE RADIUS DEMOS



equity. brokerage

any time by the property owner.

The information contained herein has been obtained from the

we have no reason to doubt its accuracy, no representation or warranty is made regarding the information, and the property is offered "as is." The submission may be modified or withdrawn at

property owner or other sources that we deem reliable. Although



#### KEY FACTS

5-MILE RADIUS DEMOS

326,334

Population



equity. brokerage

any ti