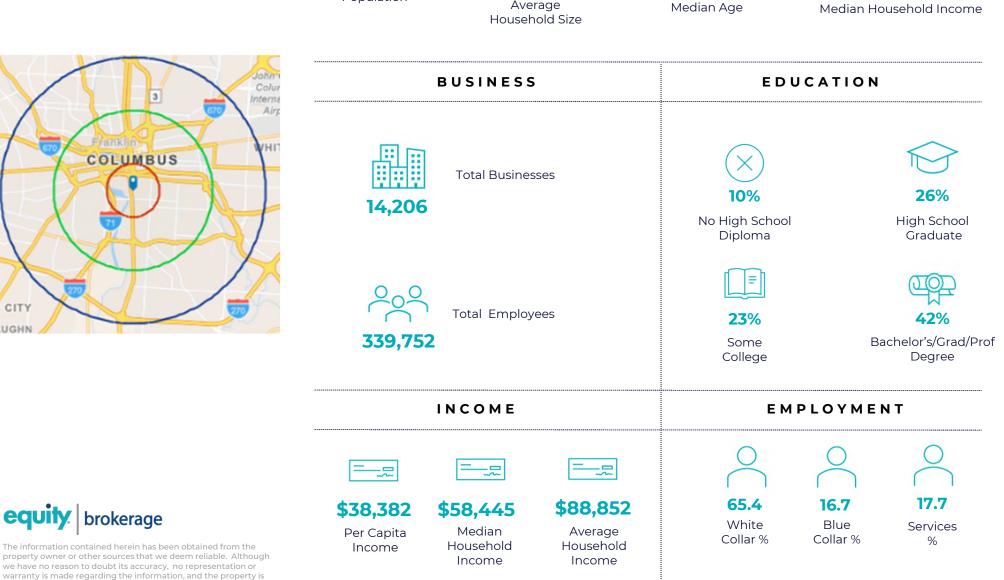

#### KEY FACTS

5-MILE RADIUS DEMOS

326,334

Population

equity. brokerage

any time by the property owner.

offered "as is." The submission may be modified or withdrawn at

2.2

Average

#### **KEY FACTS**

31.5

\$58,445