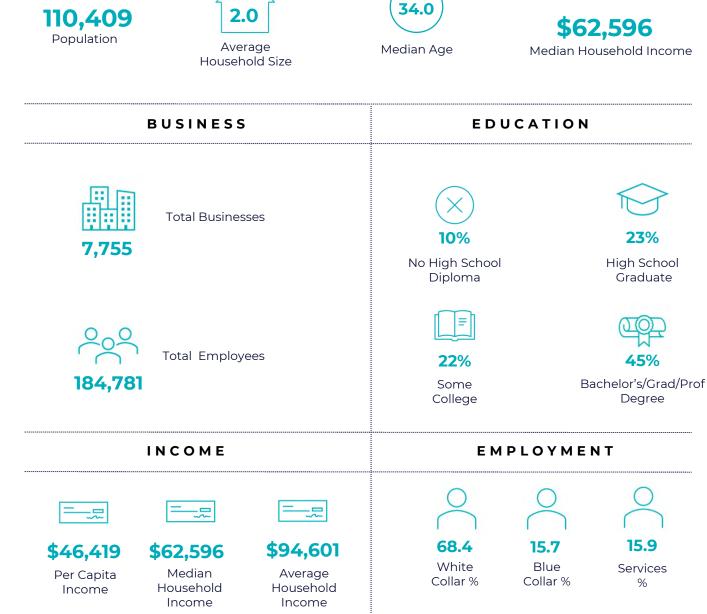

#### KEY FACTS

5-MILE RADIUS DEMOS

326,334

Population

equity. brokerage

any time by the property owner.

offered "as is." The submission may be modified or withdrawn at

2.2

Average

#### **KEY FACTS**

31.5

\$58,445