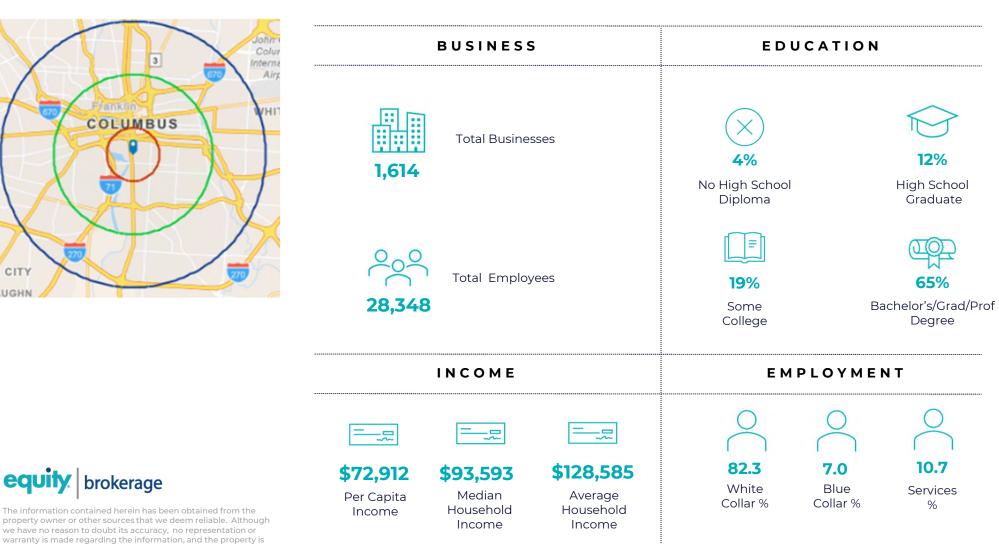

#### **KEY FACTS**

1.7

Average

Household Size

17,374

Population

34.9

Median Age

\$93,593

Median Household Income