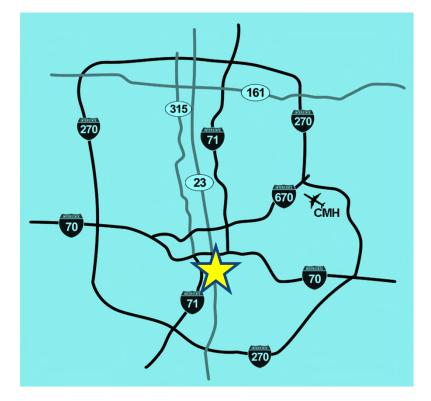

BUS STREET, COLUMBUS, OH 43206

MATT COOPER SENIOR VICE PRESIDENT LAURAH HALLOCK ADVISOR

MOBILE 614.705.9571 | DIRECT 614.334.7841 LHALLOCK@EQUITY.NET



MOBILE 614.403.4732 | DIRECT 614.334.7831

MCOOPER@EQUITY.NET

#### GERMAN VILLAGE

#### MEDICAL/OFFICE FOR LEASE 40 E. COLUMBUS STREET, COLUMBUS, OH 43206

# PROPERTY HIGHLIGHTS

- +/- 2,035 SF one-level, single tenant office building
- Located just steps from Schiller Park and Scioto Audubon Metro Park
- Beautifully finished interior spaces feature exposed brickwork and stained woodwork
- Surrounded by German Village: highly affluent and one of the most idyllic neighborhoods in the city
- Gourmet restaurants, established parks, and live entertainment are all within easy walking distance
- Lease rate: \$25.00 NNN + \$8.15 est. op. exp





## SPACE PLAN: 1st floor: 40 bldg.



+/- 2,035 SF





### PHOTOS





### PHOTOS





1-MILE RADIUS DEMOS



equity. brokerage

any time by the property owner.

offered "as is." The submission may be modified or withdrawn at



#### **KEY FACTS**

1.7

Average

Household Size

17,374

Population

34.9

Median Age

\$93,593

Median Household Income

### 3-MILE RADIUS DEMOS



equity. brokerage

any time by the property owner.

The information contained herein has been obtained from the

we have no reason to doubt its accuracy, no representation or warranty is made regarding the information, and the property is offered "as is." The submission may be modified or withdrawn at

property owner or other sources that we deem reliable. Although



#### KEY FACTS

5-MILE RADIUS DEMOS

326,334