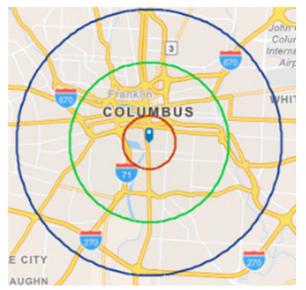

#### KEY FACTS

5-MILE RADIUS DEMOS

326,334

Population

equity. brokerage

any time by the property owner.

offered "as is." The submission may be modified or withdrawn at

2.2

Average

#### **KEY FACTS**

31.5

\$58,445