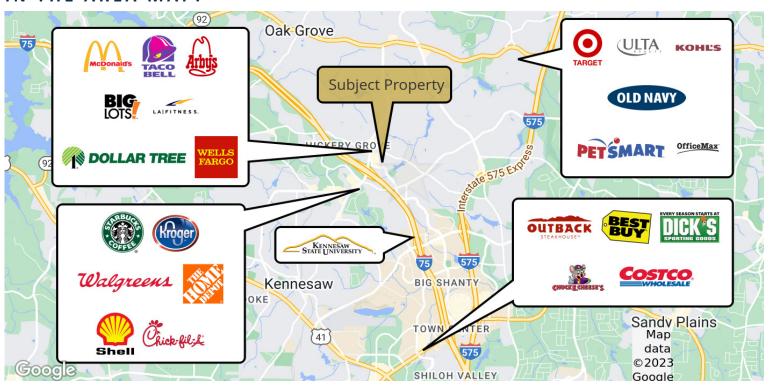

### IN THE AREA MAP:

JARED DALEY
Commercial Real Estate Advisor
404-876-1640 x 111
Jared@BullRealty.com

MEGAN DALEY Commercial Real Estate Advisor 404-876-1640 x 153 Megan@BullRealty.com

#### **LOCATION OVERVIEW:**

Wade Green Commons is located on Wade Green Road just off Interstate 75 in Kennesaw. It is accessible at a signalized intersection across from Wade Green Crossing Shopping Center. The immediate area is heavily commercial with nearby national credit tenants including BP, Dollar Tree, LA Fitness, Big Lots, O'Reilly Auto Parts, Firehouse Subs, Primrose School, Arby's, McDonald's, Starbucks and Bank of America.