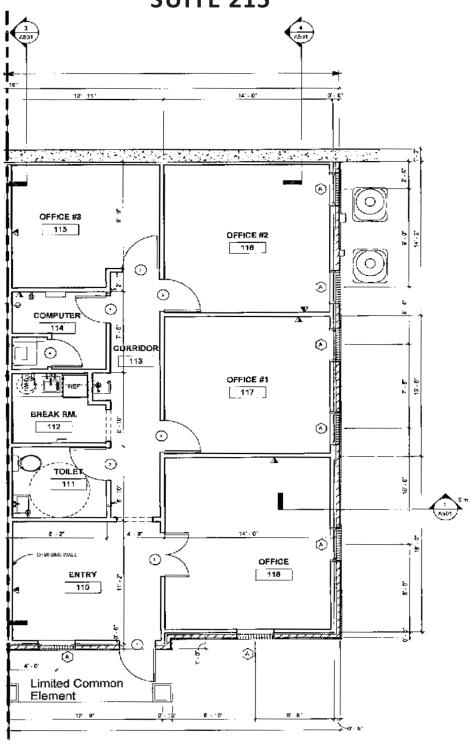

#### **AVAILABLITY:**

| SUITE NO. | AVAILBLE SF | LEASE RATE | DATE<br>AVAILABLE |
|-----------|-------------|------------|-------------------|
| 215       | ± 1,250 SF  | \$18 SF/YR | 12/01/2024        |
| 520       | ± 1,875 SF  | \$18 SF/YR | 12/01/2024        |

# ± 1,250 SF OFFICE SUITE

Kennesaw, Georgia

JARED DALEY Commercial Real Estate Advisor 404-876-1640 x 111 Jared@BullRealty.com

**MEGAN DALEY** Commercial Real Estate Advisor 404-876-1640 x 153 Megan@BullRealty.com