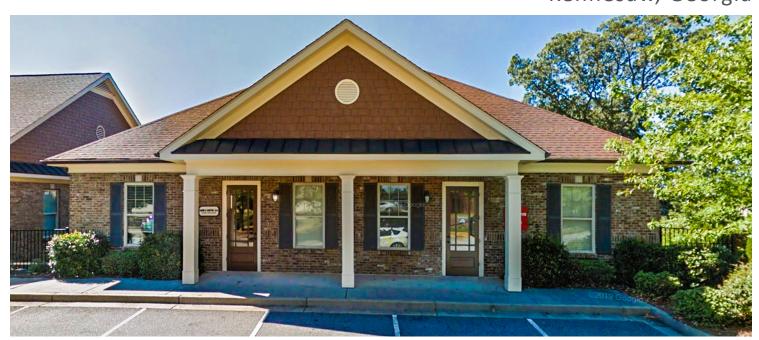

# ± 1,250 - ± 3,125 SF OFFICE SUITE

Kennesaw, Georgia

#### **LOCATION OVERVIEW:**

Wade Green Commons is located on Wade Green Road just off Interstate 75 in Kennesaw. It is accessible at a signalized intersection across from Wade Green Crossing Shopping Center. The immediate area is heavily commercial with nearby national credit tenants including BP, Dollar Tree, LA Fitness, Big Lots, O'Reilly Auto Parts, Firehouse Subs, Primrose School, Arby's, McDonald's, Starbucks and Bank of America.

#### **OFFERING SUMMARY:**

| PROPERTY ADDRESS:   | 4255 Wade Green Road,<br>Kennesaw, GA 30144 |  |
|---------------------|---------------------------------------------|--|
| COUNTY:             | Cobb                                        |  |
| TOTAL AVAILABLE SF: | ± 1,250 - ± 3,125 SF                        |  |
| NO. OF SUITES:      | 2                                           |  |
| NO. OF FLOORS:      | 1-2                                         |  |
| YEAR BUILT:         | 2009                                        |  |
| PARKING TYPE:       | Off-Street, Surface                         |  |
| SIGNAGE:            | Monument Signage                            |  |