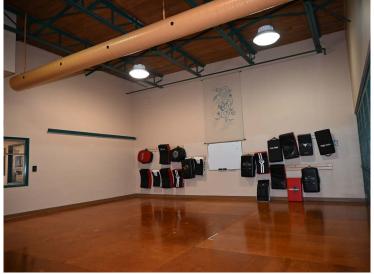

## **HIGHLIGHTS**

- 5,134 sq ft ± fully built out main floor space for speciality retail, fitness or daycare
- · Centrally located building
- · Currently built out as a gym with lunchroom and washrooms
- · Well maintained and professionally managed building

# Move in ready space in Central Edmonton

- Air conditioned
- · Fibre optic
- Ample surface parking
- Building facade signage
- · Public transit routes nearby
- · Professionally managed
- Well maintained
- · Pub/restaurant on-site