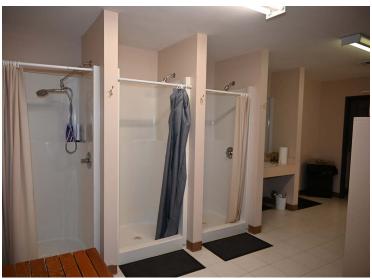

## **HIGHLIGHTS**

- 5,134 sq ft ± fully built out main floor space for speciality retail, fitness or daycare
- · Centrally located building
- · Currently built out as a gym with lunchroom and washrooms
- · Well maintained and professionally managed building