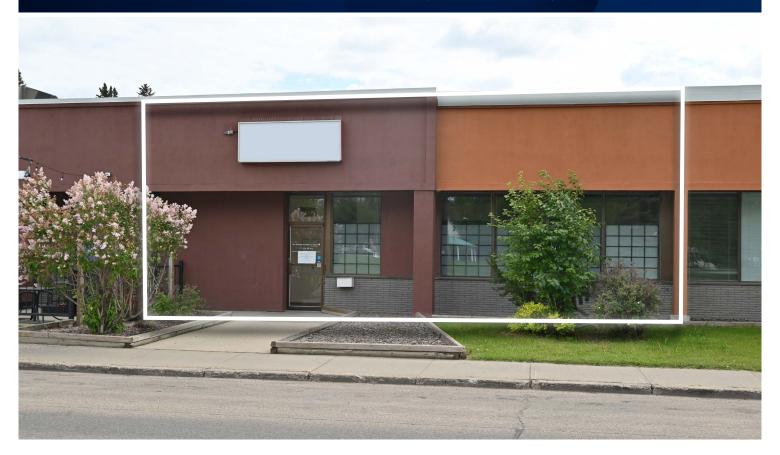

# MAIN FLOOR SPACE IN QUEEN MARY PARK

11715D 108 Avenue NW, Edmonton, AB

# Parkview Bldg | Main Floor Space For Lease in Central Edmonton

## **Property Information**

MUNICIPAL ADDRESS 11715D 108 Avenue NW,

Edmonton, AB T5H 1B8

**LEGAL DESCRIPTION** Plan: 1755KS; Block: 19;

Lots: L & P

**NEIGHBOURHOOD** Queen Mary Park

**ZONING** BE (<u>Business Employment</u>)