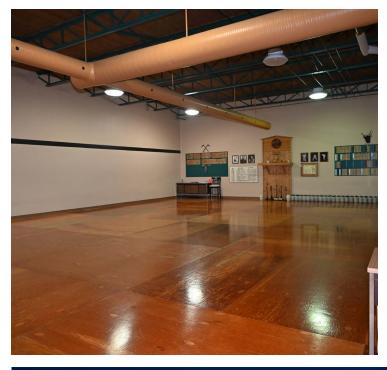

## **HIGHLIGHTS**

- 5,134 sq ft ± fully built out main floor space for speciality retail, fitness or daycare
- · Centrally located building
- · Currently built out as a gym with lunchroom and washrooms
- · Well maintained and professionally managed building

# Parkview Bldg | Main Floor Space For Lease in Central Edmonton

# Move in ready space in Central Edmonton

- Air conditioned
- · Fibre optic
- Ample surface parking
- Building facade signage
- · Public transit routes nearby
- · Professionally managed
- Well maintained
- · Pub/restaurant on-site