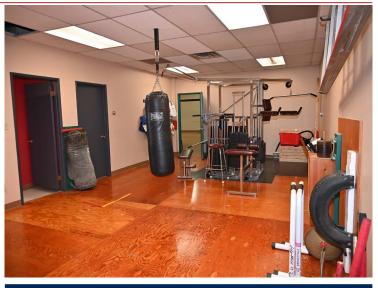

## **HIGHLIGHTS**

- 5,134 sq ft ± fully built out main floor space for speciality retail, fitness or daycare
- · Centrally located building
- · Currently built out as a gym with lunchroom and washrooms
- · Well maintained and professionally managed building

# Move in ready space in Central Edmonton

- Air conditioned
- · Fibre optic
- Ample surface parking
- Building facade signage
- · Public transit routes nearby
- · Professionally managed
- Well maintained
- · Pub/restaurant on-site