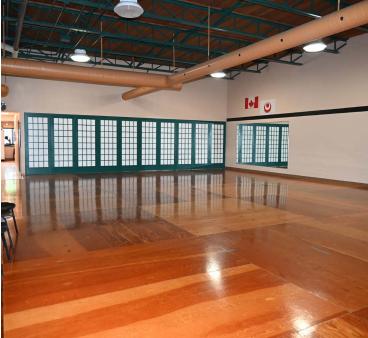

## **HIGHLIGHTS**

- 5,134 sq ft ± fully built out main floor space for speciality retail, fitness or daycare
- · Centrally located building
- · Currently built out as a gym with lunchroom and washrooms
- · Well maintained and professionally managed building

# Move in ready space in Central Edmonton

- Air conditioned
- · Fibre optic
- Ample surface parking
- Building facade signage
- · Public transit routes nearby
- · Professionally managed
- Well maintained
- · Pub/restaurant on-site

**SPACE AVAILABLE** 5,134 sq ft ±

PARKING Ample

**SIGNAGE** Facade

**INTERNET** Fibre optic

**HEATING** Rooftop HVAC