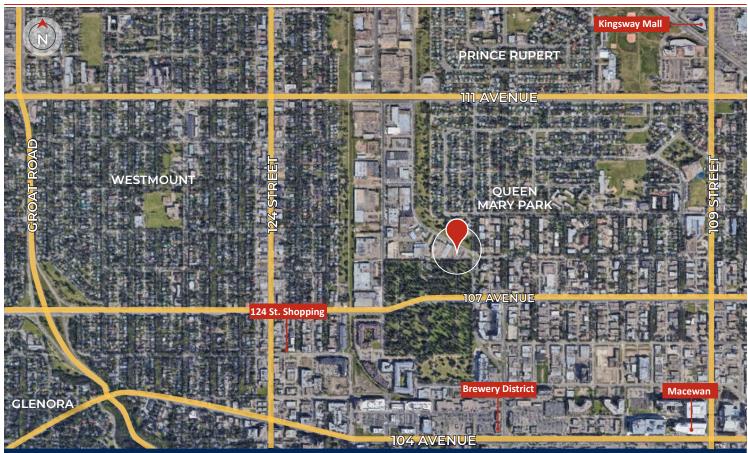

#### About the area:

The Queen Mary Park neighbourhood is in close proximity to a variety of amenities including the Downtown Core, Oliver Square, Kingsway Mall, 124th Street shopping district and a variety of neighbourhood-level commercial centres. Many small parks and pathways are interconnected, providing open green space and recreation amenities. The area continues to see re-development and new development. Surrounded by mature communities including Westmount, Inglewood, Central McDougall, Prince Rupert and Woodcroft.