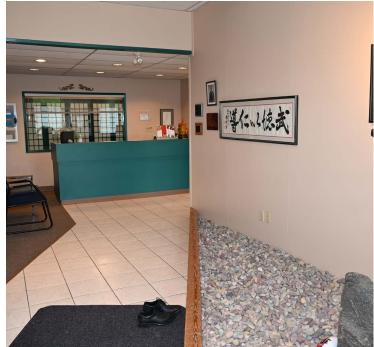

## **HIGHLIGHTS**

- 5,134 sq ft ± fully built out main floor space for speciality retail, fitness or daycare
- · Centrally located building
- · Currently built out as a gym with lunchroom and washrooms
- · Well maintained and professionally managed building

# Parkview Bldg | Main Floor Space For Lease in Central Edmonton

# Move in ready space in Central Edmonton

- Air conditioned
- · Fibre optic
- Ample surface parking
- Building facade signage
- · Public transit routes nearby
- · Professionally managed
- Well maintained
- · Pub/restaurant on-site