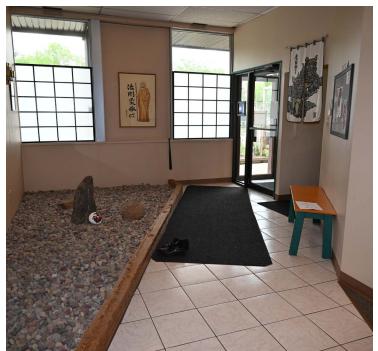

## **HIGHLIGHTS**

- 5,134 sq ft ± fully built out main floor space for speciality retail, fitness or daycare
- · Centrally located building
- · Currently built out as a gym with lunchroom and washrooms
- · Well maintained and professionally managed building

# Parkview Bldg | Main Floor Space For Lease in Central Edmonton

# Move in ready space in Central Edmonton

- Air conditioned
- · Fibre optic
- Ample surface parking
- Building facade signage
- · Public transit routes nearby
- · Professionally managed
- Well maintained
- · Pub/restaurant on-site