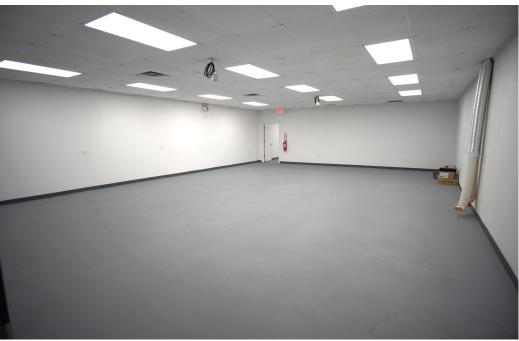

#### **PROPERTY OVERVIEW**

This 4,560 sf stand-alone building was recently renovated for a dispensary, which means a buyer gets the benefit of a first class buildout due to the attention paid to details to pass the stringent occupancy permit. The property has high visibility, whereby, it fronts NW Council with a large front parking lot and yard area behind. The building interior layout is essentially divided into two parts, with a great retail area in the front, and a high ceiling back area for flex space or storage, with overhead door access. The property is zoned I-2 light industrial, so it will support a multitude of uses, such as retail sales, dispensary, pawn shop, accounting office, event center, daycare, light manufacturing, distribution, R & D, and the list goes on. This property is vacant and ready to go! Broker/Owner

#### **Highlights:**

- Excellent stand alone building
- Ample Parking (approx. 35 marked spaces)
- Large open office space
- 17 foot ceiling height
- Overhead door
- 0.53 acres

Call: George Huffman @ 405-409-4400 | george@iwpok.com