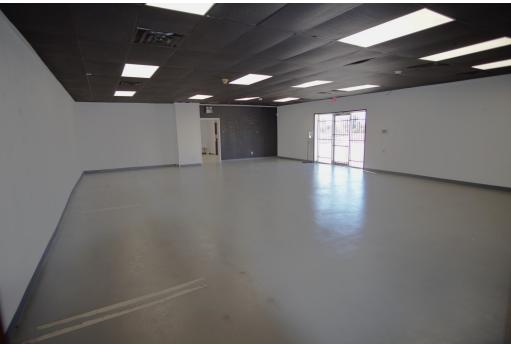

#### **PROPERTY OVERVIEW**

This 4,560 sf stand-alone building was recently renovated for a dispensary, which means a buyer gets the benefit of a first class buildout due to the attention paid to details to pass the stringent occupancy permit. The property has high visibility, whereby, it fronts NW Council with a large front parking lot and yard area behind. The building interior layout is essentially divided into two parts, with a great retail area in the front, and a high ceiling back area for flex space or storage, with overhead door access. The property is zoned I-2 light industrial, so it will support a multitude of uses, such as retail sales, dispensary, pawn shop, accounting office, event center, daycare, light manufacturing, distribution, R & D, and the list goes on. This property is vacant and ready to go! Broker/Owner

#### **Highlights:**

- Excellent stand alone building
- Ample Parking (approx. 35 marked spaces)
- Large open office space
- 17 foot ceiling height
- Overhead door
- 0.53 acres

Call: George Huffman @ 405-409-4400 | george@iwpok.com