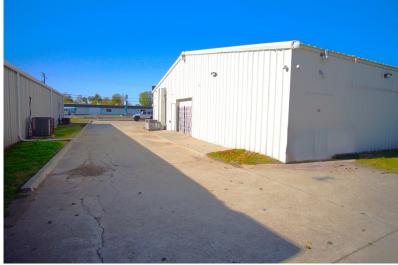

#### **PROPERTY OVERVIEW**

This 4,560 sf stand-alone building was recently renovated for a dispensary, which means a buyer gets the benefit of a first class buildout due to the attention paid to details to pass the stringent occupancy permit. The property has high visibility, whereby, it fronts NW Council with a large front parking lot and yard area behind. The building interior layout is essentially divided into two parts, with a great retail area in the front, and a high ceiling back area for flex space or storage, with overhead door access. The property is zoned I-2 light industrial, so it will support a multitude of uses, such as retail sales, dispensary, pawn shop, accounting office, event center, daycare, light manufacturing, distribution, R & D, and the list goes on. This property is vacant and ready to go! Broker/Owner

#### **Highlights:**

- Excellent stand alone building
- Ample Parking (approx. 35 marked spaces)
- Large open office space
- 17 foot ceiling height
- Overhead door
- 0.53 acres

Call: George Huffman @ 405-409-4400 | george@iwpok.com