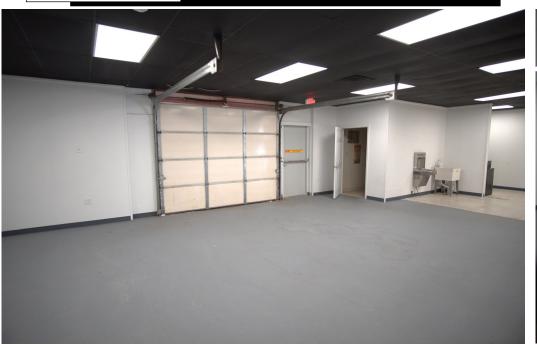

#### **PROPERTY OVERVIEW**

This 4,560 sf stand-alone building was recently renovated for a dispensary, which means a buyer gets the benefit of a first class buildout due to the attention paid to details to pass the stringent occupancy permit. The property has high visibility, whereby, it fronts NW Council with a large front parking lot and yard area behind. The building interior layout is essentially divided into two parts, with a great retail area in the front, and a high ceiling back area for flex space or storage, with overhead door access. The property is zoned I-2 light industrial, so it will support a multitude of uses, such as retail sales, dispensary, pawn shop, accounting office, event center, daycare, light manufacturing, distribution, R & D, and the list goes on. This property is vacant and ready to go! Broker/Owner

#### **Highlights:**

- Excellent stand alone building
- Ample Parking (approx. 35 marked spaces)
- Large open office space
- 17 foot ceiling height
- Overhead door
- 0.53 acres

Call: George Huffman @ 405-409-4400 | george@iwpok.com