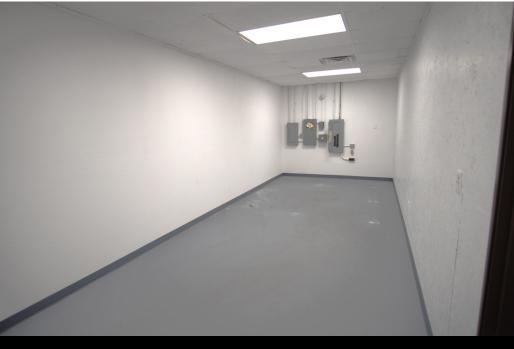

#### **PROPERTY OVERVIEW**

This 4,560 sf stand-alone building was recently renovated for a dispensary, which means a buyer gets the benefit of a first class buildout due to the attention paid to details to pass the stringent occupancy permit. The property has high visibility, whereby, it fronts NW Council with a large front parking lot and yard area behind. The building interior layout is essentially divided into two parts, with a great retail area in the front, and a high ceiling back area for flex space or storage, with overhead door access. The property is zoned I-2 light industrial, so it will support a multitude of uses, such as retail sales, dispensary, pawn shop, accounting office, event center, daycare, light manufacturing, distribution, R & D, and the list goes on. This property is vacant and ready to go! Broker/Owner

#### **Highlights:**

- Excellent stand alone building
- Ample Parking (approx. 35 marked spaces)
- Large open office space
- 17 foot ceiling height
- Overhead door
- 0.53 acres

Call: George Huffman @ 405-409-4400 | george@iwpok.com