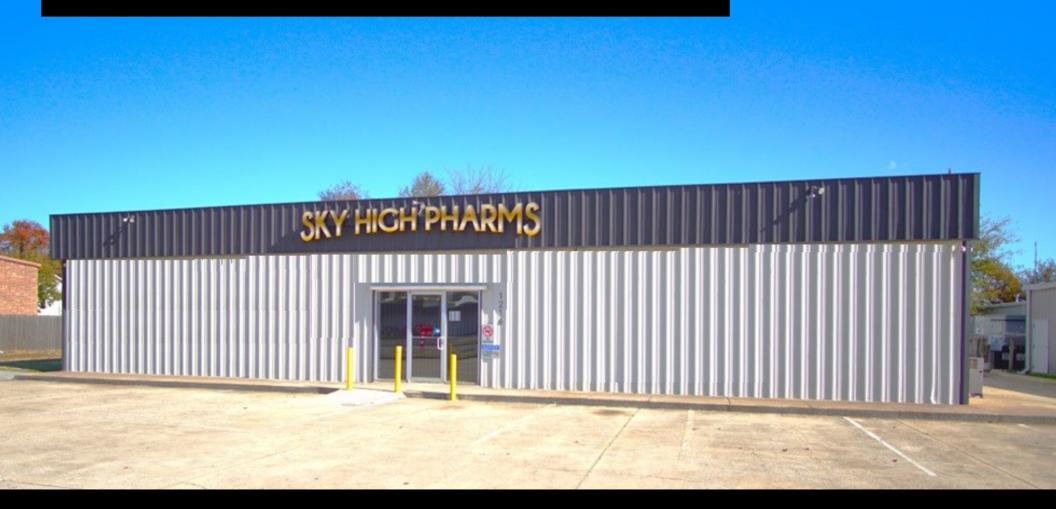

# COMMERCIAL BUILDING4,560 SFFOR LEASE

# 1216 N COUNCIL ROAD, OKLAHOMA CITY, OK 73127

7501 Broadway Extension Oklahoma City, OK 73116 Presented By:

#### **PROPERTY OVERVIEW**

This 4,560 sf stand-alone building was recently renovated for a dispensary, which means a buyer gets the benefit of a first class buildout due to the attention paid to details to pass the stringent occupancy permit. The property has high visibility, whereby, it fronts NW Council with a large front parking lot and yard area behind. The building interior layout is essentially divided into two parts, with a great retail area in the front, and a high ceiling back area for flex space or storage, with overhead door access. The property is zoned I-2 light industrial, so it will support a multitude of uses, such as retail sales, dispensary, pawn shop, accounting office, event center, daycare, light manufacturing, distribution, R & D, and the list goes on. This property is vacant and ready to go! Broker/Owner

The location allows for easy access to I-40 and I-44.

Call: George Huffman @ 405-409-4400 | george@iwpok.com Assisted by: Heather Wolf @ 405-837-0528 | heather@iwpok.com