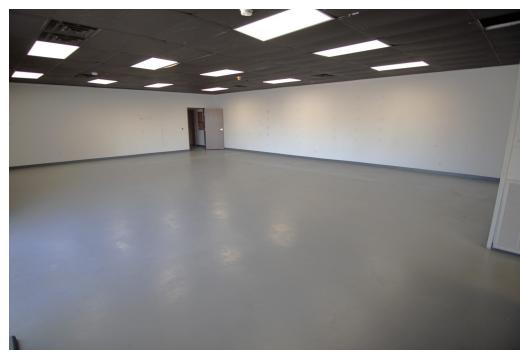

#### **PROPERTY OVERVIEW**

This 4,560 sf stand-alone building was recently renovated for a dispensary, which means a buyer gets the benefit of a first class buildout due to the attention paid to details to pass the stringent occupancy permit. The property has high visibility, whereby, it fronts NW Council with a large front parking lot and yard area behind. The building interior layout is essentially divided into two parts, with a great retail area in the front, and a high ceiling back area for flex space or storage, with overhead door access. The property is zoned I-2 light industrial, so it will support a multitude of uses, such as retail sales, dispensary, pawn shop, accounting office, event center, daycare, light manufacturing, distribution, R & D, and the list goes on. This property is vacant and ready to go! Broker/Owner

#### **Highlights:**

- Excellent stand alone building
- Ample Parking (approx. 35 marked spaces)
- Large open office space
- 17 foot ceiling height
- Overhead door
- 0.53 acres

Call: George Huffman @ 405-409-4400 | george@iwpok.com