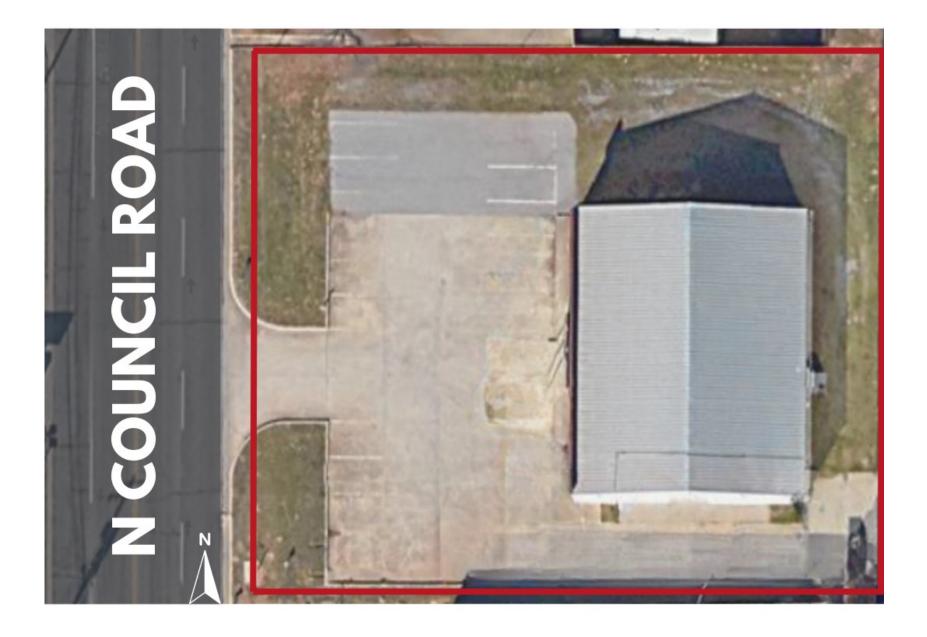

#### **PROPERTY OVERVIEW**

This 4,560 sf stand-alone building was recently renovated for a dispensary, which means a buyer gets the benefit of a first class buildout due to the attention paid to details to pass the stringent occupancy permit. The property has high visibility, whereby, it fronts NW Council with a large front parking lot and yard area behind. The building interior layout is essentially divided into two parts, with a great retail area in the front, and a high ceiling back area for flex space or storage, with overhead door access. The property is zoned I-2 light industrial, so it will support a multitude of uses, such as retail sales, dispensary, pawn shop, accounting office, event center, daycare, light manufacturing, distribution, R & D, and the list goes on. This property is vacant and ready to go! Broker/Owner

The location allows for easy access to I-40 and I-44.

Call: George Huffman @ 405-409-4400 | george@iwpok.com Assisted by: Heather Wolf @ 405-837-0528 | heather@iwpok.com

#### **Highlights:**

- Excellent stand alone building
- Ample Parking (approx. 35 marked spaces)
- Large open office space
- 17 foot ceiling height
- Overhead door
- 0.53 acres

Call: George Huffman @ 405-409-4400 | george@iwpok.com