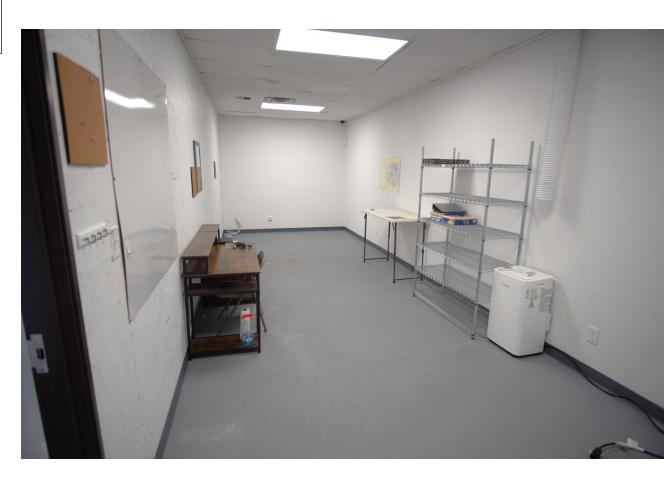

#### **PROPERTY OVERVIEW**

This 4,560 sf stand-alone building was recently renovated for a dispensary, which means a buyer gets the benefit of a first class buildout due to the attention paid to details to pass the stringent occupancy permit. The property has high visibility, whereby, it fronts NW Council with a large front parking lot and yard area behind. The building interior layout is essentially divided into two parts, with a great retail area in the front, and a high ceiling back area for flex space or storage, with overhead door access. The property is zoned I-2 light industrial, so it will support a multitude of uses, such as retail sales, dispensary, pawn shop, accounting office, event center, daycare, light manufacturing, distribution, R & D, and the list goes on. This property is vacant and ready to go! Broker/Owner

#### **Highlights:**

- Excellent stand alone building
- Ample Parking (approx. 35 marked spaces)
- Large open office space
- 17 foot ceiling height
- Overhead door
- 0.53 acres

Call: George Huffman @ 405-409-4400 | george@iwpok.com