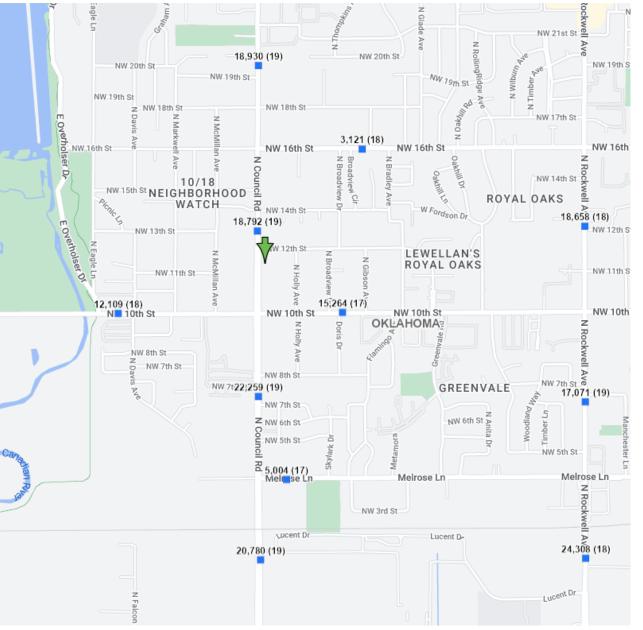

#### **PROPERTY OVERVIEW**

This 4,560 sf stand-alone building was recently renovated for a dispensary, which means a buyer gets the benefit of a first class buildout due to the attention paid to details to pass the stringent occupancy permit. The property has high visibility, whereby, it fronts NW Council with a large front parking lot and yard area behind. The building interior layout is essentially divided into two parts, with a great retail area in the front, and a high ceiling back area for flex space or storage, with overhead door access. The property is zoned I-2 light industrial, so it will support a multitude of uses, such as retail sales, dispensary, pawn shop, accounting office, event center, daycare, light manufacturing, distribution, R & D, and the list goes on. This property is vacant and ready to go! Broker/Owner

The location allows for easy access to I-40 and I-44.

Call: George Huffman @ 405-409-4400 | george@iwpok.com Assisted by: Heather Wolf @ 405-837-0528 | heather@iwpok.com