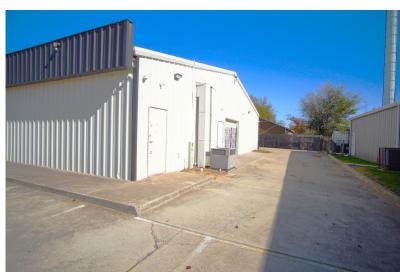

#### **PROPERTY OVERVIEW**

This 4,560 sf stand-alone building was recently renovated for a dispensary, which means a buyer gets the benefit of a first class buildout due to the attention paid to details to pass the stringent occupancy permit. The property has high visibility, whereby, it fronts NW Council with a large front parking lot and yard area behind. The building interior layout is essentially divided into two parts, with a great retail area in the front, and a high ceiling back area for flex space or storage, with overhead door access. The property is zoned I-2 light industrial, so it will support a multitude of uses, such as retail sales, dispensary, pawn shop, accounting office, event center, daycare, light manufacturing, distribution, R & D, and the list goes on. This property is vacant and ready to go! Broker/Owner

#### **Highlights:**

- Excellent stand alone building
- Ample Parking (approx. 35 marked spaces)
- Large open office space
- 17 foot ceiling height
- Overhead door
- 0.53 acres

Call: George Huffman @ 405-409-4400 | george@iwpok.com