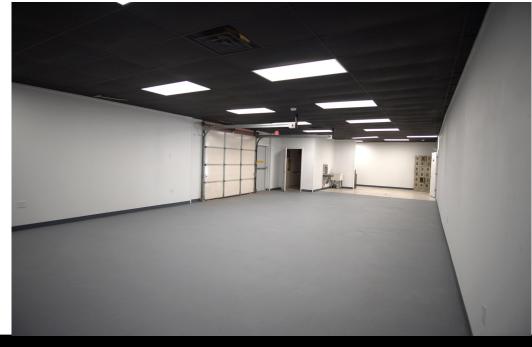

#### **PROPERTY OVERVIEW**

This 4,560 sf stand-alone building was recently renovated for a dispensary, which means a buyer gets the benefit of a first class buildout due to the attention paid to details to pass the stringent occupancy permit. The property has high visibility, whereby, it fronts NW Council with a large front parking lot and yard area behind. The building interior layout is essentially divided into two parts, with a great retail area in the front, and a high ceiling back area for flex space or storage, with overhead door access. The property is zoned I-2 light industrial, so it will support a multitude of uses, such as retail sales, dispensary, pawn shop, accounting office, event center, daycare, light manufacturing, distribution, R & D, and the list goes on. This property is vacant and ready to go! Broker/Owner

#### **Highlights:**

- Excellent stand alone building
- Ample Parking (approx. 35 marked spaces)
- Large open office space
- 17 foot ceiling height
- Overhead door
- 0.53 acres

Call: George Huffman @ 405-409-4400 | george@iwpok.com