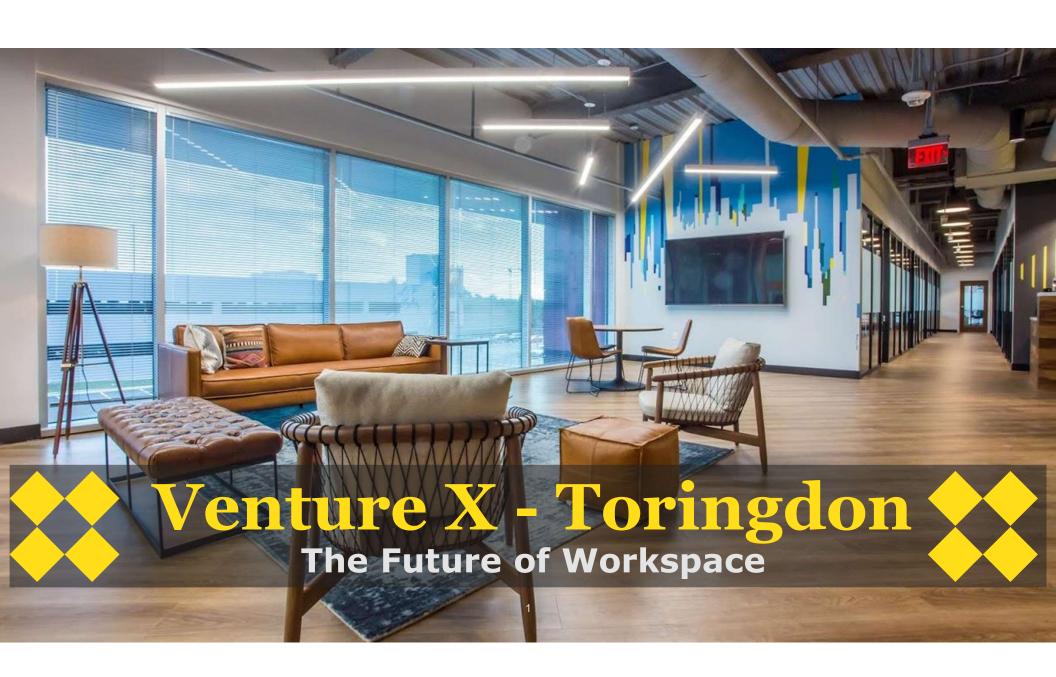

#### **What Makes Us Different**

Venture X is a modern workspace community that is inspiring, diverse, and collaborative. It's more than just shared office space. It's a place where individuals and businesses launch, expand, and achieve success. It's where members have a sense of belonging to a fulfilling rich community.

We provide smart, professional office spaces with a modern design aesthetic and boutique concierge-style services, allowing entrepreneurs and businesses the flexibility to grow in a diverse, engaged community.