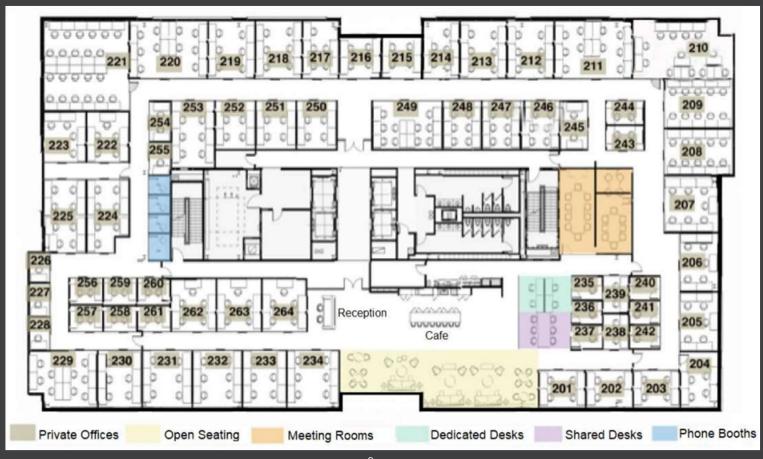

# Floorplan

**Venture X - Toringdon, Suite 200** 

"I couldn't be happier to be here. Venture X has the best amenities in the area and also remarkable customer service."

-Y.H.