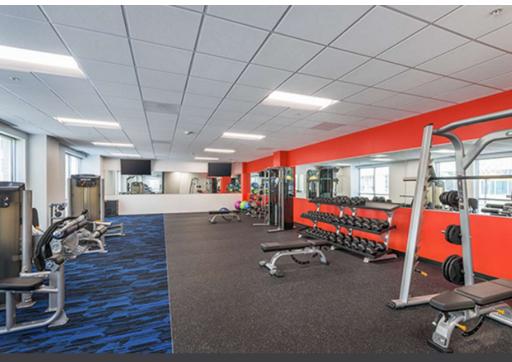

e You Work Matters**

Venture X Charlotte - Toringdon's 25,000 square foot space is located in the prime 160-acre Toringdon Business Center in Ballantyne that is:

- Easily accessible from I-485. Less than a mile away!
- Walking distance to retail amenities including restaurants, coffee shops, banks, entertainment, hotels and much more.
- Charlotte Douglas International Airport is about 30 minutes away.



# Floorplan

**Venture X - Toringdon, Suite 200** 





"I couldn't be happier to be here. Venture X has the best amenities in the area and also remarkable customer service."

-Y.H.

# Thank you!

If you have further questions, please reach out!

Email: <u>Bindiya.Rama@venturex.com</u>

**Cell:** 980.474.9706

**Solution** Office: 704.234.7580

Thanks!
Bindi Rama











# Fitness





# Center