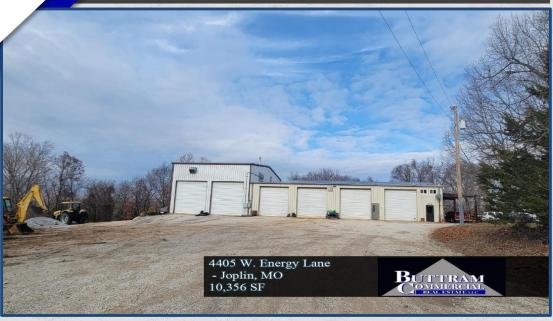

## **FOR SALE**

4405 W Energy Lane, Joplin, MO

#### **PROPERTY INFORMATION:**

Turner Diesel Repair and Show Me Equipment, heavy duty equipment repair and parts. Business not included but could be; in business since 1985, excellent reputation and facility is priced right. Includes over \$70K in roof mounted solar panels, 8 inch concrete floors., 6 inches insulation throughout, 2-220 amp electrical services with 440 to 5 ton electric crane, 1000 gallon septic tank.

### **GENERAL INFORMATION:**

Price: \$745,000
Size: 10,356 Sq. Ft.
Price/Square Foot: \$71.94/Sq. Ft.
Total Acres: 5.23 Acres
Electric: 3 Phase/220/440
Solar: Yes/Owned
Heating System: Waste Oil

ADDITIONAL INFORMATION CONTACT US