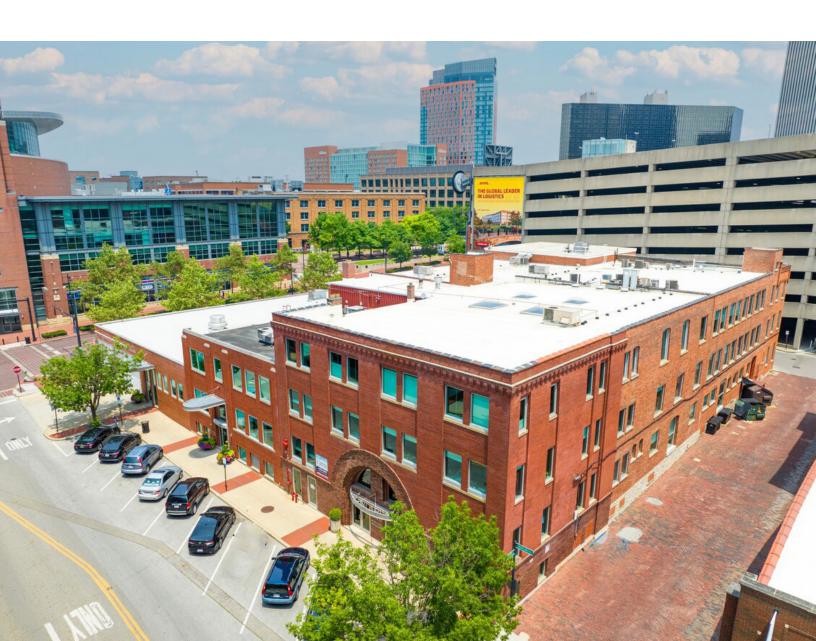

# 300 Marconi Blvd.

Suite 200 Sublease



## SECOND FLOOR





## **Property Highlights**

- Total of 9,540 RSF Available (can be leased separately or combined)
  - Suite A 1,796 RSF
  - ❖ Suite B 1,290 RSF
  - ❖ Suite C 6,454 RSF
- Sublease Rate \$13.00 per RSF Net of Operating Expenses
- Building Estimated Operating Expenses \$9.45 per RSF
- Immediate Occupancy
- Lease Expiration November 30, 2026
- Furniture Available
- Located in the heart of the Arena District with several restaurants and hotels within walking distance











Columbus, OH 43215



### **Contact Us**

#### **Paul Tingley**

Senior Vice President +1 614 430 5046 paul.tingley@cbre.com

#### **Dave McKee**

Vice President +1 614 430 5042 dave.mckee@cbre.com

© 2024 CBRE, Inc. All rights reserved. This information has been obtained from sources believed reli