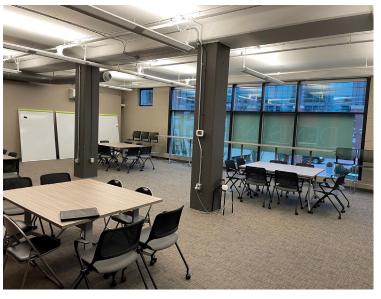

## **Property Highlights**

- Total of 9,540 RSF Available (can be leased separately or combined)
  - Suite A 1,796 RSF
  - ❖ Suite B 1,290 RSF
  - ❖ Suite C 6,454 RSF
- Sublease Rate \$13.00 per RSF Net of Operating Expenses
- Building Estimated Operating Expenses \$9.45 per RSF
- Immediate Occupancy
- Lease Expiration November 30, 2026
- Furniture Available
- Located in the heart of the Arena District with several restaurants and hotels within walking distance