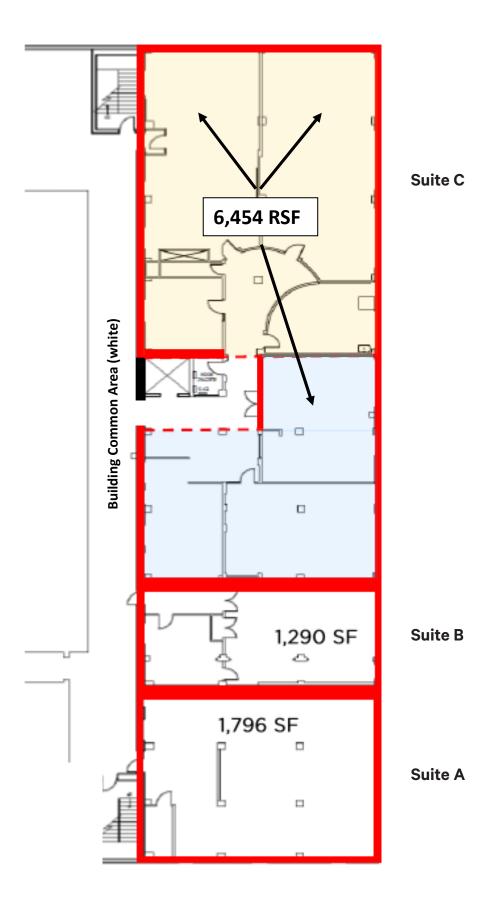

## SECOND FLOOR

## **Property Highlights**

- Total of 9,540 RSF Available (can be leased separately or combined)
  - Suite A 1,796 RSF
  - ❖ Suite B 1,290 RSF
  - ❖ Suite C 6,454 RSF
- Sublease Rate \$13.00 per RSF Net of Operating Expenses
- Building Estimated Operating Expenses \$9.45 per RSF
- Immediate Occupancy
- Lease Expiration November 30, 2026
- Furniture Available
- Located in the heart of the Arena District with several restaurants and hotels within walking distance